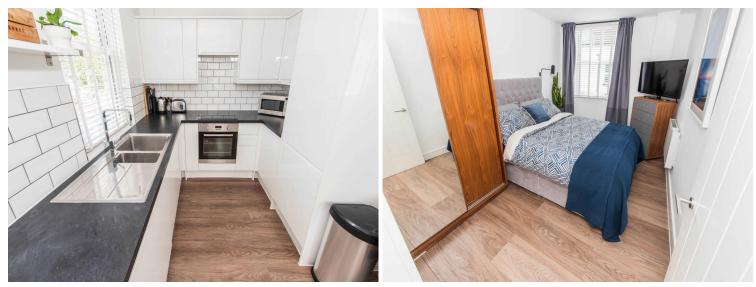

Flat 8, 110 Manor Road, Wallington, Surrey, SM6 0DW | Guide Price £250,000 Leasehold

Located close to Wallington station this first floor one bedroom apartment would make an ideal home for a first time buyer or investor. The property which is immaculately presented offers modern open plan living space comprised of 19'7" lounge/dining area. fitted kitchen with built in appliances. There is a double bedroom and contemporary bathroom. Residents parking and a Long lease, viewing advised.

## **COMMUNAL ENTRANCE**

STAIRS TO THE FIRST FLOOR

ENTRANCE HALL

**OPEN PLAN LOUNGE/DINING ROOM** 19'7" x 13' 3 max" (5.97m x 4.04m)

KITCHEN 8' 11" x 7' 10" (2.72m x 2.39m)

**BEDROOM** 12' 3" x 8' 4" (3.73m x 2.54m)