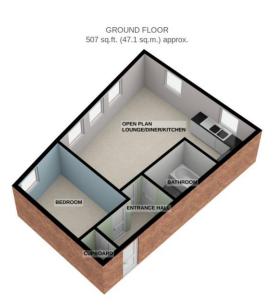

TOTAL FLOOR AREA : 507 sq.ft. (47.1 sq.m.) approx.

For illustrative purposes only. Decorative finishes, fixtures, fittings and furnishings do not represent the current state of the property. Measurements are approximate. Not to scale. Made with Metropix © 2022

## **COMMUNAL ENTRANCE**

STAIRS TO THE FIRST FLOOR

ENTRANCE HALL

**OPEN PLAN LOUNGE/DINING ROOM** 19'7" x 13' 3 max" (5.97m x 4.04m)

KITCHEN 8' 11" x 7' 10" (2.72m x 2.39m)

**BEDROOM** 12' 3" x 8' 4" (3.73m x 2.54m)

BATHROOM

LONG LEASE