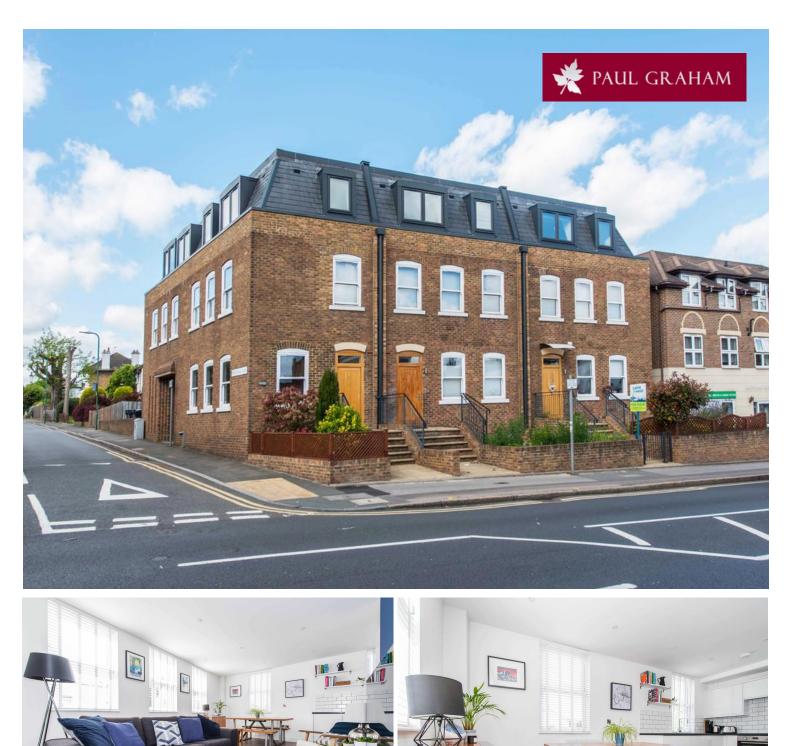

Flat 8, 110 Manor Road, Wallington, Surrey, SM6 0DW | Guide Price £250,000 Leasehold

Located close to Wallington station this first floor one bedroom apartment would make an ideal home for a first time buyer or investor. The property which is immaculately presented offers modern open plan living space comprised of 19'7" lounge/dining area. fitted kitchen with built in appliances. There is a double bedroom and contemporary bathroom. Residents parking and a Long lease, viewing advised.

## **CLOSE TO STATION AND SHOPS**

IMP ORTANT NOTE: Paul Graham have not tested any services, heating system, appliances, fixtures or fittings. References to the tenure of a property are based on information supplied by the seller as Paul Graham have not had sight of the title documents. Neither has Paul Graham checked any existing or necessary planning consents, building regulations or rights of way. Prospective purchasers are advised to obtain ve rification from their solicitor or surveyor. PLEASE NOTE: All measurements are approximate and represent the maximum dimensions of any room (into bays and alcoves) and a margin of error should be allowed.