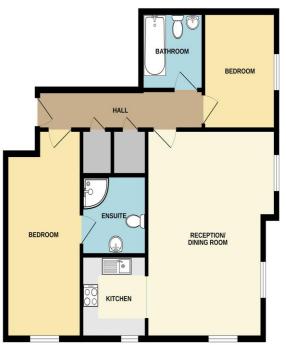

COMMUNAL ENTRANCE HALL

ENTRANCE HALL

LOUNGE/DINER 18' 6" x 14' 5" (5.64m x 4.39m)

KITCHEN 8' 9" x 6' 9" (2.67m x 2.06m)

BEDROOM 1 18' 1" x 7' 6" (5.51m x 2.29m)

EN SUITE SHOWER ROOM

BEDROOM 2 10' 5" x 8' (3.18m x 2.44m)