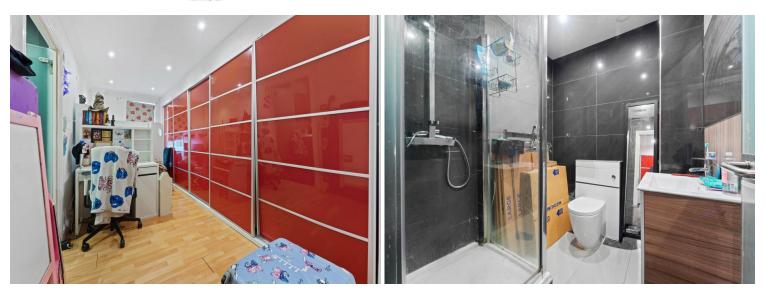

COMMUNAL ENTRANCE HALL

ENTRANCE HALL

LOUNGE/DINER 18' 6" x 14' 5" (5.64m x 4.39m)

KITCHEN 8' 9" x 6' 9" (2.67m x 2.06m)

BEDROOM 1 18' 1" x 7' 6" (5.51m x 2.29m)

EN SUITE SHOWER ROOM

BEDROOM 2 10' 5" x 8' (3.18m x 2.44m)