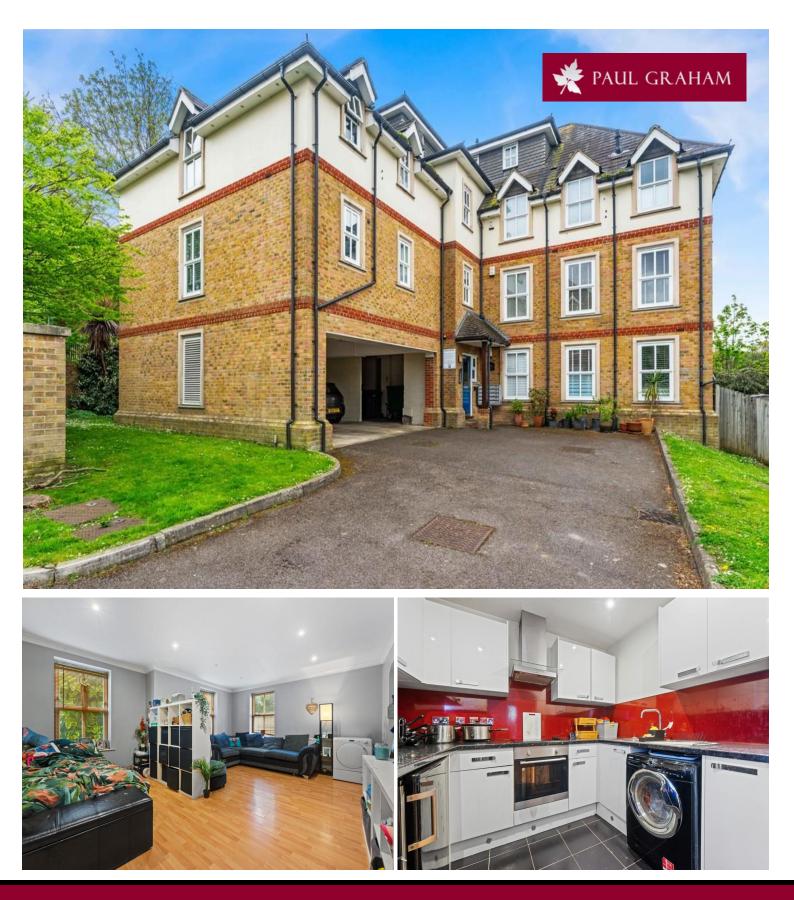

Flat 1 Haydock Lodge, Church Paddock Court, Wallington, Surrey, SM6 7AE | Guide Price £300,000 Leasehold

Situated a 'stones throw' from Beddington Park this spacious two bedroom ground floor apartment is offered for sale with no chain. The property which boasts a 18'6 lounge/diner and fitted kitchen boasts a long lease and an allocated undercover parking space. The master bedroom has floor to ceiling wardrobes and an en-suite shower room. There is a further double bedroom and bathroom. **GROUND FLOOR** 

COMMUNAL ENTRANCE HALL

ENTRANCE HALL

LOUNGE/DINER 18' 6" x 14' 5" (5.64m x 4.39m)

KITCHEN 8' 9" x 6' 9" (2.67m x 2.06m)

BEDROOM 1 18' 1" x 7' 6" (5.51m x 2.29m)

EN SUITE SHOWER ROOM

BEDROOM 2 10' 5" x 8' (3.18m x 2.44m)