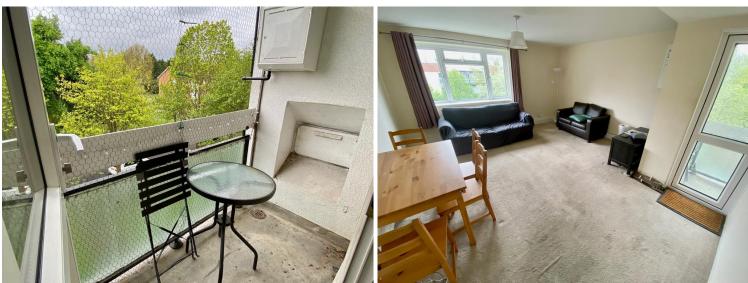

**COMMUNAL ENTRANCE** 

**LIFT TO ALL FLOORS** 

**ENTRANCE HALL** 

**RECEPTION ROOM** 15' 9" x 13' 11" (4.8m x 4.24m)

**BALCONY** 

**KITCHEN** 9' 3" x 6' 4" (2.82m x 1.93m)

**BEDROOM 1** 11' 11" x 11' 1" (3.63m x 3.38m)