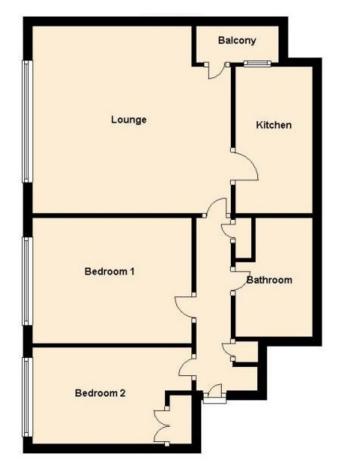

**COMMUNAL ENTRANCE** 

**LIFT TO ALL FLOORS** 

**ENTRANCE HALL** 

**RECEPTION ROOM** 15' 9" x 13' 11" (4.8m x 4.24m)

**BALCONY** 

**KITCHEN** 9' 3" x 6' 4" (2.82m x 1.93m)

**BEDROOM 1** 11' 11" x 11' 1" (3.63m x 3.38m)

**BEDROOM 2** 11' 7" x 9' 4" (3.53m x 2.84m)

**BATHROOM** 7' 5" x 6' (2.26m x 1.83m)

**COMMUNAL GARDEN** 

**NO ONWARD CHAIN** 

**LONG LEASE** 

IMP ORTANT NOTE: Paul Graham have not tested any services, heating system, appliances, fixtures or fittings. References to the tenure of a property are based on information supplied by the seller as Paul Graham have not had sight of the title documents. Neither has Paul Graham checked any existing or necessary planning consents, building regul ations or rights of way. Prospective purchasers are advised to obtain verification from their solicitor or surveyor. PLEASE NOTE: All measurements are approximate and represent the maximum dimensions of any room (into bays and alcoves) and a margin of error should be allowed.