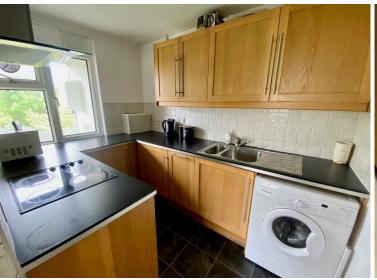

**COMMUNAL ENTRANCE** 

**LIFT TO ALL FLOORS** 

**ENTRANCE HALL** 

**RECEPTION ROOM** 15' 9" x 13' 11" (4.8m x 4.24m)

**BALCONY** 

**KITCHEN** 9' 3" x 6' 4" (2.82m x 1.93m)

**BEDROOM 1** 11' 11" x 11' 1" (3.63m x 3.38m)