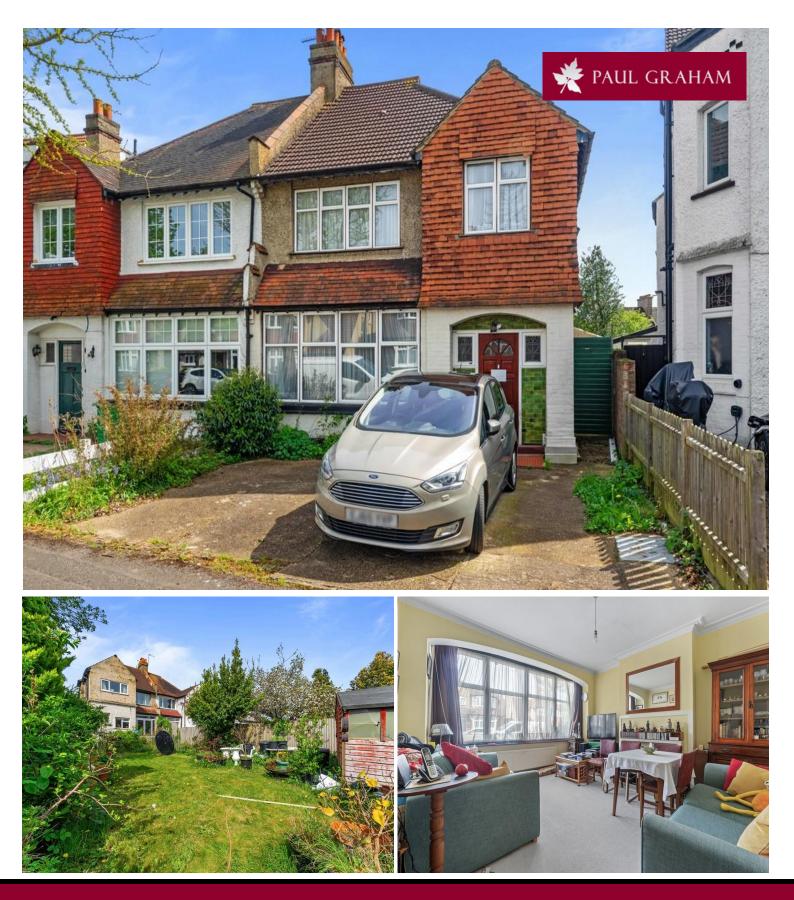

## 22 Hillside Gardens, Wallington, Surrey SM6 9NY | £599,950 Freehold

Situated in a sought after road close to reputable schools, this attractive semi detached house requires updating however offers the opportunity for the new owner to 'stamp their own mark'. The property boasts two generous reception rooms and a breakfast room leading into the kitchen. Upstairs there are four good size bedrooms, a shower room and separate Wc. Outside boasts a good size rear garden and parking x2 cars at the front.