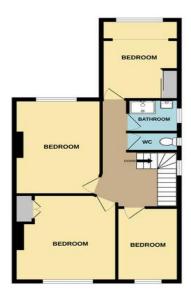

LOUNGE 14' 1" x 12' 10" (4.29m x 3.91m)
DINING ROOM 17' 3" x 10' 6" (5.26m x 3.2m)
BREA KFAST ROOM 11' 5" x 9' 11" (3.48m x 3.02m)
KITCHEN 9' x 9' 4" (2.74m x 2.84m)
LEAN TO 11' 8" x 4' 11" (3.56m x 1.5m)
WC
STAIRS TO THE FIRST FLOOR
BEDROOM 1 12' 6" x 12' 6" (3.81m x 3.81m)
BEDROOM 2 13' 9" x 10' 8" (4.19m x 3.25m)
BEDROOM 3 11' 6" x 7' 7" (3.51m x 2.31m)
BEDROOM 4 11' 6" x 9' 6" (3.51m x 2.9m)
SHOWER ROOM AND WC
DRIV EWAY PARKING X2

REAR GARDEN

ENTRANCE HALL

1ST FLOOR 639 sq.ft. (59.3 sq.m.) approx.

TOTAL FLOOR AREA : 1382 sq.ft. (128.4 sq.m.) approx. Whilst every attempt has been made to ensure the accuracy of the floorplan contained here, measurements of doors, windows, rooms and any other items are approximate and no responsibility is taken for any error, omission or mis-statement. This plan is for illustrative purposes only and should be used as such by any prospective purchaser. The services, systems and appliances shown have not been tested and no guarantee as to their operability or efficiency can be given. Made with Metropics £2024