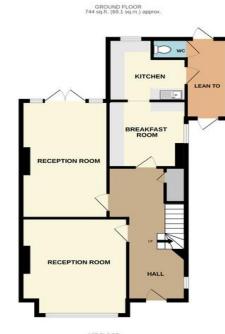

LOUNGE 14' 1" x 12' 10" (4.29m x 3.91m)
DINING ROOM 17' 3" x 10' 6" (5.26m x 3.2m)
BREA KFAST ROOM 11' 5" x 9' 11" (3.48m x 3.02m)
KITCHEN 9' x 9' 4" (2.74m x 2.84m)
LEAN TO 11' 8" x 4' 11" (3.56m x 1.5m)
WC
STAIRS TO THE FIRST FLOOR
BEDROOM 1 12' 6" x 12' 6" (3.81m x 3.81m)
BEDROOM 2 13' 9" x 10' 8" (4.19m x 3.25m)
BEDROOM 3 11' 6" x 7' 7" (3.51m x 2.31m)
BEDROOM 4 11' 6" x 9' 6" (3.51m x 2.9m)
SHOWER ROOM AND WC
DRIV EWAY PARKING X2

REAR GARDEN

ENTRANCE HALL

1ST FLOOR 639 sq.ft. (59.3 sq.m.) approx.

TOTAL FLOOR AREA : 1382 sq.ft. (128.4 sq.m.) approx. Whilst every attempt has been made to ensure the accuracy of the floorplan contained here, measurements of doors, windows, rooms and any other items are approximate and no responsibility is taken for any error, omission or mis-statement. This plan is for illustrative purposes only and should be used as such by any prospective purchaser. The services, systems and appliances shown have not been tested and no guarantee as to their operability or efficiency can be given. Made with Metropics £2024