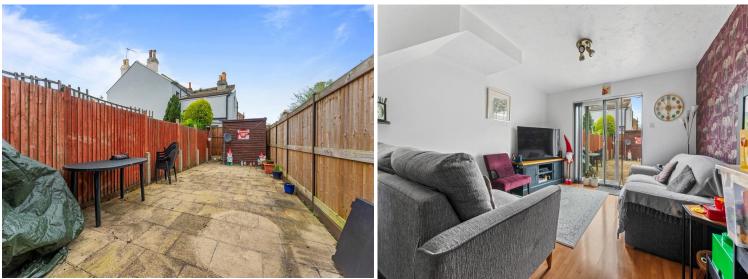

10 Centurion Court, Park Road, Hackbridge, Surrey, SM6 7GH | Guide Price £415,000 Freehold

This modern 2 double bedroom terrace home is situated in a cul-de-sac development within easy reach of Hackbridge train station and Beddington Park. The accommodation comprises a 11'8 lounge which is open plan to the dining area. There is a fitted kitchen, two double bedrooms and bathroom. Outside benefits from a low maintenance garden and allocated parking space.

## **ENTRANCE HALL**

**LOUNGE** 11' 8" x 11' 7" (3.56m x 3.53m)

**DINING AREA** 8' 4" x 8' 3" (2.54m x 2.51m)

**KITCHEN** 

STAIRS TO FIRST FLOOR

**BOARDED LOFT WITH FITTED SHELVING** 

**BEDROOM 1** 11' 8" x 9' 6" (3.56m x 2.9m)

**BEDROOM 2** 11' 8" x 8' 4" (3.56m x 2.54m)

**BATHROOM** 

**LOW MAINTENANCE GARDEN** 

**ALLOCATED PARKING** 

IMP ORTANT NOTE: Paul Graham have not tested any services, heating system, appliances, fixtures or fittings. References to the tenure of a property are based on information supplied by the seller as Paul Graham have not had sight of the title documents. Neither has Paul Graham checked any existing or necessary planning consents, building regul ations or rights of way. Prospective purchasers are advised to obtain verification from their solicitor or surveyor. PLEASE NOTE: All measurements are approximate and represent the maximum dimensions of any room (into bays and alcoves) and a margin of error should be allowed.