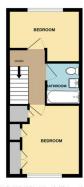

## **ENTRANCE HALL**

**LOUNGE** 11' 8" x 11' 7" (3.56m x 3.53m)

**DINING AREA** 8' 4" x 8' 3" (2.54m x 2.51m)

**KITCHEN** 

STAIRS TO FIRST FLOOR

**BOARDED LOFT WITH FITTED SHELVING** 

**BEDROOM 1** 11' 8" x 9' 6" (3.56m x 2.9m)

**BEDROOM 2** 11' 8" x 8' 4" (3.56m x 2.54m)

**BATHROOM** 

**LOW MAINTENANCE GARDEN** 

**ALLOCATED PARKING** 

IMP ORTANT NOTE: Paul Graham have not tested any services, heating system, appliances, fixtures or fittings. References to the tenure of a property are based on information supplied by the seller as Paul Graham have not had sight of the title documents. Neither has Paul Graham checked any existing or necessary planning consents, building regul ations or rights of way. Prospective purchasers are advised to obtain verification from their solicitor or surveyor. PLEASE NOTE: All measurements are approximate and represent the maximum dimensions of any room (into bays and alcoves) and a margin of error should be allowed.