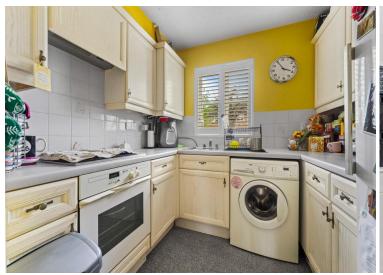

## **ENTRANCE HALL**

**LOUNGE** 11' 8" x 11' 7" (3.56m x 3.53m)

**DINING AREA** 8' 4" x 8' 3" (2.54m x 2.51m)

**KITCHEN** 

STAIRS TO FIRST FLOOR

**BOARDED LOFT WITH FITTED SHELVING** 

**BEDROOM 1** 11' 8" x 9' 6" (3.56m x 2.9m)