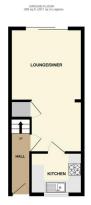

1ST FLOOR 309 sq B (28.7 sq m.) appears

TOTAL FLOOR AREA: 618 sq.ft. (7.4 sq.m.) approx.

Whilst every attempts have here make the same the accuracy of the flooplan contained here, measurements of doors, windows, rooms and any other teems are approximate and no responsibility is taken for any error, emission or mis-attement. This pain is for illustrative purposes only and should be used as such by any prospective purchaser. The services, systems and appliances shown have not been tested and no guarantee as to their operability of efficiency can be given.

## **ENTRANCE HALL**

**LOUNGE** 11' 8" x 11' 7" (3.56m x 3.53m)

**DINING AREA** 8' 4" x 8' 3" (2.54m x 2.51m)

**KITCHEN** 

STAIRS TO FIRST FLOOR

**BOARDED LOFT WITH FITTED SHELVING** 

**BEDROOM 1** 11' 8" x 9' 6" (3.56m x 2.9m)