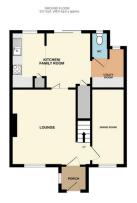

1ST FLOOR

## ENTRANCE PORCH

ENTRANCE HALL

**RECEPTION 1** 14' x 11' 1" (4.27m x 3.38m)

RECEPTION 2/BEDROOM 4 14' 2" x 6' 2" (4.32m x 1.88m)

KITCHEN/DINER 14' 7" x 10' 4" (4.44m x 3.15m)

UTILITY ROOM

wc

LANDING

BEDROOM 1 15'7" x 8'3" (4.75m x 2.51m)

BEDROOM 2 9' 1" x 8' 3" (2.77m x 2.51m)

BEDROOM 3 10' 10" x 6' 1" (3.3m x 1.85m)

BATHROOM 6' 1" x 6' 1" (1.85m x 1.85m)

OFF STREET PARKING