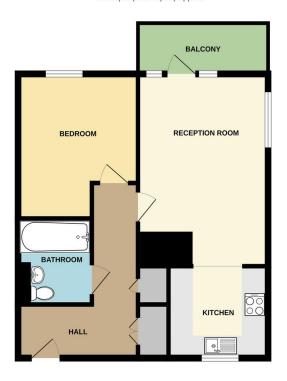

4TH FLOOR 532 sq.ft. (49.4 sq.m.) approx.

TOTAL FLOOR AREA: 532 s.g.ft. (49.4 s.g.m.) appriox.

What every attempt has been made to ensure the accuracy of the floorpian contained teer, measurement of doors, instruer, come out may the tear the second of the floorpian contained teer, measurement of the plan is for illustrative purposes only and should be called as other than onession or mis-soarcent. This plan is for illustrative purposes only and should be used as such by any prospective purchaser. The services, systems and applicances shown have not been tested and no guarante as to their operability of efficiency, can be given.

## **COMMUNAL ENTRANCE**

**ENTRANCE HALL** 

STORAGE X 2

**UTILITY CUPBOARD** 

**RECEPTION ROOM** 41' 7" x 11' 7" (12.67m x 3.53m)

**BALCONY** 

**KITCHEN** 10' 4" x 8' 9" (3.15m x 2.67m)

**BEDROOM 1** 12' 7" x 10' 3" (3.84m x 3.12m)

**BATHROOM** 7' 2" x 6' 6" (2.18m x 1.98m)

**ALLOCATED PARKING** 

**UNDERGROUND PARKING** 

**NO CHAIN** 

IMP ORTANT NOTE: Paul Graham have not tested any services, heating system, appliances, fixtures or fittings. References to the tenure of a property are based on information supplied by the seller as Paul Graham have not had sight of the title documents. Neither has Paul Graham checked any existing or necessary planning consents, building regulations or rights of way. Prospective purchasers are advised to obtain verification from their solicitor or surveyor. PLEASE NOTE: All measurements are approximate and represent the maximum dimensions of any room (into bays and alcoves) and a margin of error should be allowed.