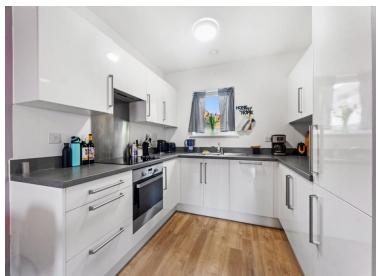

## **COMMUNAL ENTRANCE**

**ENTRANCE HALL** 

STORAGE X 2

**UTILITY CUPBOARD** 

**RECEPTION ROOM** 41' 7" x 11' 7" (12.67m x 3.53m)

**BALCONY** 

**KITCHEN** 10' 4" x 8' 9" (3.15m x 2.67m)

**BEDROOM 1** 12' 7" x 10' 3" (3.84m x 3.12m)