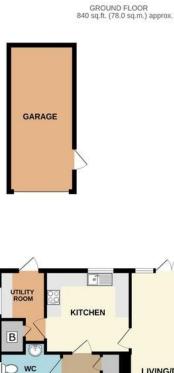

# FLOOR PLAN

SNUG/OFFICE

1ST FLOOR 595 sq.ft. (55.3 sq.m.) approx.

TOTAL FLOOR AREA : 1435 sq.ft. (133.4 sq.m.) approx.

Whilst every attempt has been made to ensure the accuracy of the floorplant, aupprox. Whilst every attempt has been made to ensure the accuracy of the floorplant contained here, measurements of dors, windows, rooms and any other items are approximate and no responsibility is taken for any error, omission or mis-statement. This plan is for illustrative purposes only and should be used as such by any prospective purchaser. The services, systems and appliances shown have not been tested and no guarantee as to their operability or efficiency can be given. Made with Metropix ©2024