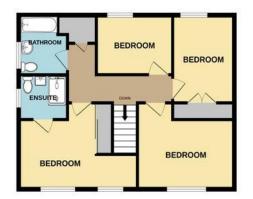

LANDING

BEDROOM 1 15' 6" x 10' 9" (4.72m x 3.28m)

**EN SUITE SHOWER ROOM** 

BEDROOM 2 12' 2" x 10' 6" (3.71m x 3.2m)

BEDROOM 3 10' 9" x 7' 9" (3.28m x 2.36m)

BEDROOM 4 9' 6" x 7' 3" (2.9m x 2.21m)

BATHROOM

**GAR AGE** 17' 6 max" x 8' 3" (5.33m x 2.51m)

# FLOOR PLAN

SNUG/OFFICE

1ST FLOOR 595 sq.ft. (55.3 sq.m.) approx.

TOTAL FLOOR AREA : 1435 sq.ft. (133.4 sq.m.) approx.

Whilst every attempt has been made to ensure the accuracy of the floorplant, aupprox. Whilst every attempt has been made to ensure the accuracy of the floorplant contained here, measurements of dors, windows, rooms and any other items are approximate and no responsibility is taken for any error, omission or mis-statement. This plan is for illustrative purposes only and should be used as such by any prospective purchaser. The services, systems and appliances shown have not been tested and no guarantee as to their operability or efficiency can be given. Made with Metropix ©2024