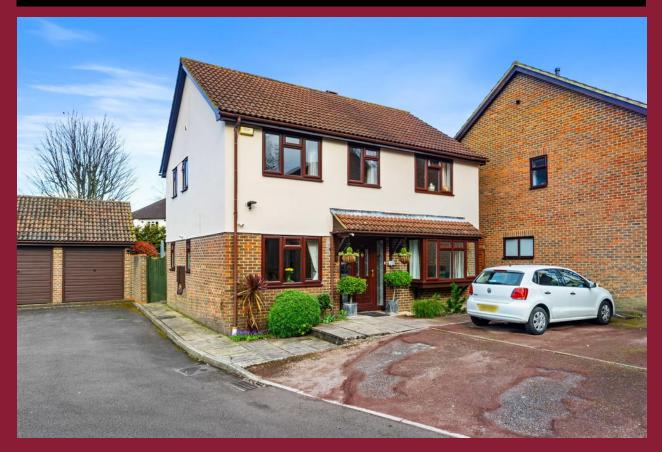

# 18 Oaklands Way, South Wallington, Surrey, SM6 9RR Guide Price £725,000 Freehold

### DESCRIPTION

Situated in a quiet residential cul de sac this four bedroom detached house boasts a modern interior and low maintenance rear garden. The ground floor comprises a spacious through lounge/diner, modern kitchen and a separate utility room. There is also a snug/office and ground floor Wc. Upstairs benefits from four bedrooms, the master bedroom has an en-suite shower room and family bathroom. Outside the low maintenance garden extends to two sides and has a pedestrian door into the garage. The property also boasts four parking spaces.

FOUR PARKING SPACES

LOW MAINTENANCE GARDENS

PAUL GRAHAM