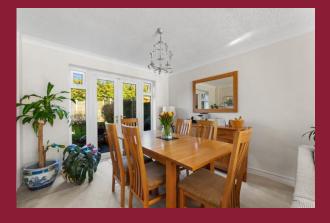

### DESCRIPTION

Situated in a quiet residential cul de sac this four bedroom detached house boasts a modern interior and low maintenance rear garden. The ground floor comprises a spacious through lounge/diner, modern kitchen and a separate utility room. There is also a snug/office and ground floor Wc. Upstairs benefits from four bedrooms, the master bedroom has an en-suite shower room and family bathroom. Outside the low maintenance garden extends to two sides and has a pedestrian door into the garage. The property also boasts four parking spaces.

#### ENTRANCE HALL

LOUNGE/DINER 24' 0" x 10' 6" (7.32m x 3.2m)

**SNUG/OFFICE** 10' 6" x 9' 0" (3.2m x 2.74m)

**KITCHEN** 11' 0" x 10' 1" (3.35m x 3.07m)

**UTILITY ROOM** 9' 0" x 5' 3" (2.74m x 1.6m)

WC

**STAIRS TO FIRST FLOOR** 