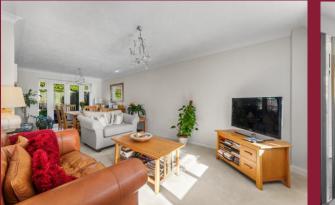

### DESCRIPTION

Situated in a quiet residential cul de sac this four bedroom detached house boasts a modern interior and low maintenance rear garden. The ground floor comprises a spacious through lounge/diner, modern kitchen and a separate utility room. There is also a snug/office and ground floor Wc. Upstairs benefits from four bedrooms, the master bedroom has an en-suite shower room and family bathroom. Outside the low maintenance garden extends to two sides and has a pedestrian door into the garage. The property also boasts four parking spaces.

#### ENTRANCE HALL

LOUNGE/DINER 24' 0" x 10' 6" (7.32m x 3.2m)

**SNUG/OFFICE** 10' 6" x 9' 0" (3.2m x 2.74m)

**KITCHEN** 11' 0" x 10' 1" (3.35m x 3.07m)

**UTILITY ROOM** 9' 0" x 5' 3" (2.74m x 1.6m)

WC

**STAIRS TO FIRST FLOOR** 