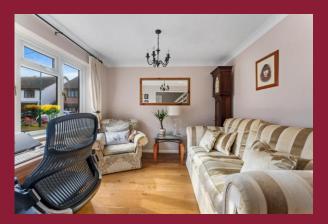

### DESCRIPTION

Situated in a quiet residential cul de sac this four bedroom detached house boasts a modern interior and low maintenance rear garden. The ground floor comprises a spacious through lounge/diner, modern kitchen and a separate utility room. There is also a snug/office and ground floor Wc. Upstairs benefits from four bedrooms, the master bedroom has an en-suite shower room and family bathroom. Outside the low maintenance garden extends to two sides and has a pedestrian door into the garage. The property also boasts four parking spaces.

#### ENTRANCE HALL

LOUNGE/DINER 24' 0" x 10' 6" (7.32m x 3.2m)

**SNUG/OFFICE** 10' 6" x 9' 0" (3.2m x 2.74m)

**KITCHEN** 11' 0" x 10' 1" (3.35m x 3.07m)

**UTILITY ROOM** 9' 0" x 5' 3" (2.74m x 1.6m)

WC

**STAIRS TO FIRST FLOOR** 