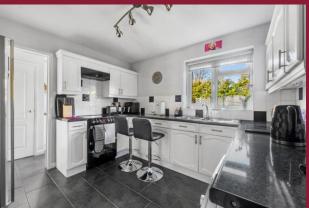

### DESCRIPTION

Situated in a quiet residential cul de sac this four bedroom detached house boasts a modern interior and low maintenance rear garden. The ground floor comprises a spacious through lounge/diner, modern kitchen and a separate utility room. There is also a snug/office and ground floor Wc. Upstairs benefits from four bedrooms, the master bedroom has an en-suite shower room and family bathroom. Outside the low maintenance garden extends to two sides and has a pedestrian door into the garage. The property also boasts four parking spaces.

#### ENTRANCE HALL

LOUNGE/DINER 24' 0" x 10' 6" (7.32m x 3.2m)

**SNUG/OFFICE** 10' 6" x 9' 0" (3.2m x 2.74m)

**KITCHEN** 11' 0" x 10' 1" (3.35m x 3.07m)

**UTILITY ROOM** 9' 0" x 5' 3" (2.74m x 1.6m)

WC

**STAIRS TO FIRST FLOOR** 