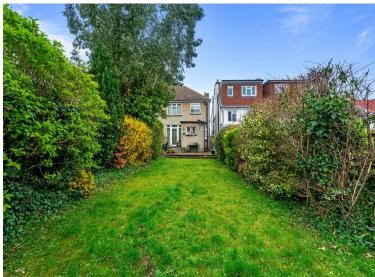

#### LANDING

**BEDROOM 1** 11'11" x 9'8" (3.63m x 2.95m)

**BEDROOM 2** 13' 11" x 9' 3" (4.24m x 2.82m)

**BEDROOM 3** 8' 10" x 7' 10" (2.69m x 2.39m)

**SHOWER ROOM** 

**SOUTHERLY ASPECT GARDEN** 

**OFF STREET PARKING** 