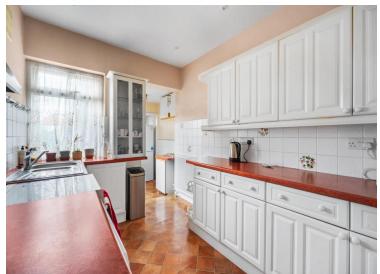

### **ENTRANCE HALL**

**LOUNGE** 15' x 11' 9" (4.57m x 3.58m)

**DINING ROOM** 14'5" x 9'8" (4.39m x 2.95m)

**KITCHEN** 10' 9" x 7' 9" (3.28m x 2.36m)

STAIRS TO FIRST FLOOR