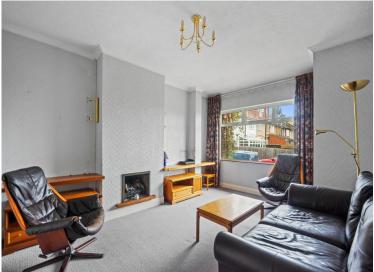

### **ENTRANCE HALL**

**LOUNGE** 15' x 11' 9" (4.57m x 3.58m)

**DINING ROOM** 14'5" x 9'8" (4.39m x 2.95m)

**KITCHEN** 10' 9" x 7' 9" (3.28m x 2.36m)

STAIRS TO FIRST FLOOR