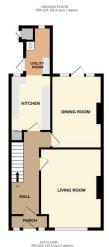

BEDROOM
BEDROOM

TOTAL FLOOR AREA: 1018 sq.ft. (94.5 sq.m.) approx.

White every attempt has been made to ensure the accuracy of the floorpian contineed here, measurement of doors, various, norms and any other items are approximate and on esponsibility is staten for any vern emission or mis-statement. This plan is for flustrather purpose only and otherwise the state of the properties of the state of the state

#### **ENTRANCE PORCH**

### **ENTRANCE HALL**

**LOUNGE** 15' x 11' 9" (4.57m x 3.58m)

**DINING ROOM** 14'5" x 9'8" (4.39m x 2.95m)

**KITCHEN** 10' 9" x 7' 9" (3.28m x 2.36m)

STAIRS TO FIRST FLOOR

#### LANDING

**BEDROOM 1** 11'11" x 9'8" (3.63m x 2.95m)

**BEDROOM 2** 13' 11" x 9' 3" (4.24m x 2.82m)

**BEDROOM 3** 8' 10" x 7' 10" (2.69m x 2.39m)

**SHOWER ROOM** 

**SOUTHERLY ASPECT GARDEN** 

**OFF STREET PARKING** 