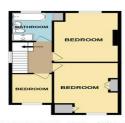

## LANDING

**BEDROOM 1** 14' 11" x 10' 9" (4.55m x 3.28m)

**BEDROOM 2** 14' 7" x 10' 9" (4.44m x 3.28m)

BEDROOM 3 8' 8" x 6' 9" (2.64m x 2.06m)

## **BATHROOM**

**REAR GARDEN STUDIO** 17' x 7' 2" (5.18m x 2.18m)