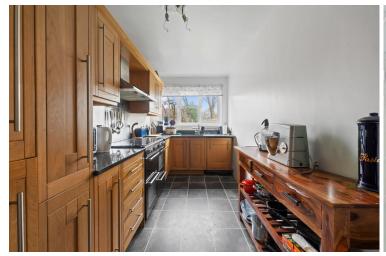

### **ENTRANCE HALL**

LOUNGE 15' 6" x 11' 3" (4.72m x 3.43m)

**DINING ROOM** 14' 5" x 10' 7" (4.39m x 3.23m)

**KITCHEN** 15' 4" x 6' 9" (4.67m x 2.06m)

STAIRS TO THE FIRST FLOOR