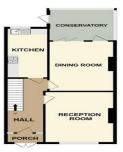

### **ENCLOSED PORCH**

### **ENTRANCE HALL**

LOUNGE 15' 6" x 11' 3" (4.72m x 3.43m)

**DINING ROOM** 14' 5" x 10' 7" (4.39m x 3.23m)

**KITCHEN** 15' 4" x 6' 9" (4.67m x 2.06m)

STAIRS TO THE FIRST FLOOR