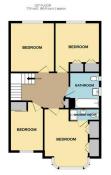

INNER HALL

WET ROOM 5' 1" x 4' 9" (1.55m x 1.45m)

RECEPTION 3/BEDROOM 5 15' 2" x 8' 5" (4.62m x 2.57m)

LANDING

BEDROOM 1 13' 5" x 12' 6" (4.09m x 3.81m)

EN-SUITE SHOWER ROOM 8' 8" x 2' 6" (2.64m x 0.76m)

BEDROOM 2 12' x 10' 11" (3.66m x 3.33m)

BEDROOM 3 12' 1" x 10' 9" (3.68m x 3.28m)

BEDROOM 4 11' 6" x 8' (3.51m x 2.44m)

FAMILY BATHROOM 8' 9" x 8' 5" (2.67m x 2.57m)

OFF STREET PARKING FOR SEVERAL CARS

REAR GARDEN

NO CHAIN

IMP ORTANT NOTE: Paul Graham have not tested any services, heating system, appliances, fixtures or fittings. References to the tenure of a property a re based on information supplied by the seller as Paul Graham have not had sight of the title documents. Neither has Paul Graham checked any existing or necessary planning consents, building regulations or rights of way. Prospective purchasers are advised to obtain verification from their solicitor or surveyor. PLEASE NOTE: All measurements are approximate and represent the maximum dimensions of any room (into bays and alcoves) and a margin of error should be allowed.