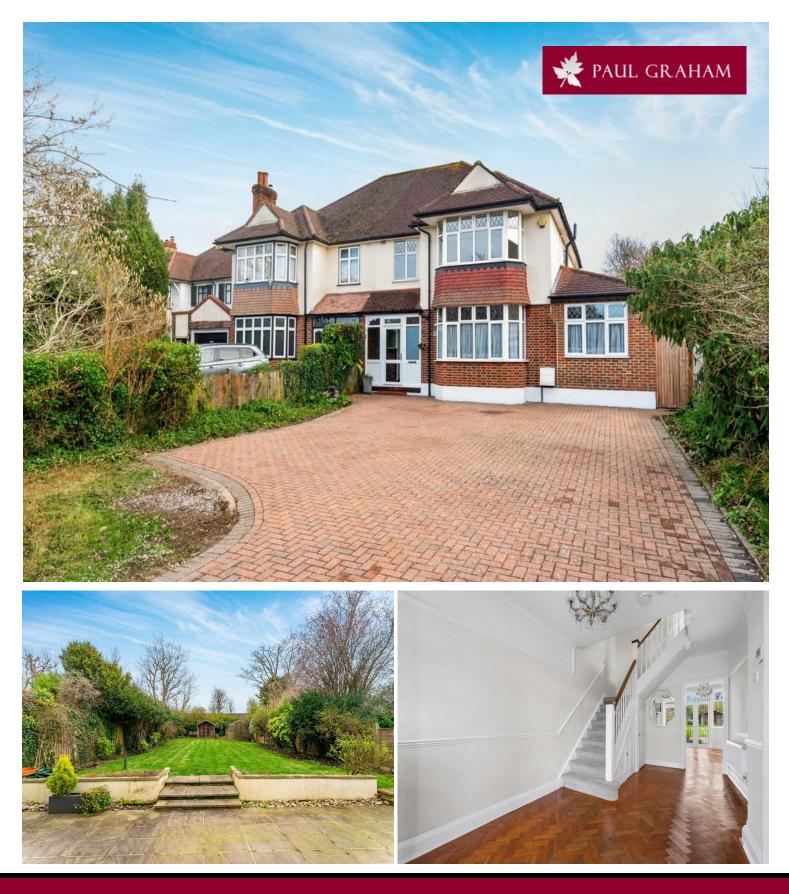

## 236 Foresters Drive, Wallington, Surrey, SM6 9LE | £845,000 Freehold

Paul Graham are pleased to market this spacious and well presented halls adjoining semi detached family house. Situated in the popular South Wallington/West Purley boarders. Benefitting from a large entrance Hall, 2 x 15ft reception rooms, kitchen/breakfast room with dining area and a 3rd reception room/bedroom 5 with access to wet room. The first floor has 4 good sized bedrooms, en-suite to the master bedroom and a family bathroom. The property has off street parking for serval cars to this front and a rear garden. Viewing is highly recommend