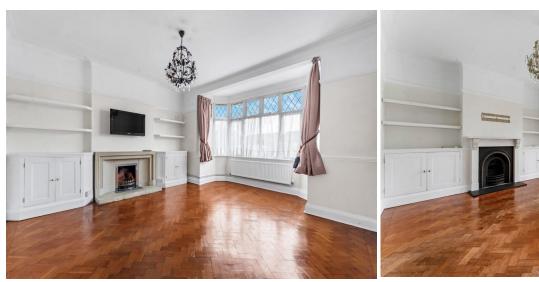

## 236 Foresters Drive, Wallington, Surrey, SM6 9LE | £845,000 Freehold

Paul Graham are pleased to market this spacious and well presented halls adjoining semi detached family house. Situated in the popular South Wallington/West Purley boarders. Benefitting from a large entrance Hall, 2 x 15ft reception rooms, kitchen/breakfast room with dining area and a 3rd reception room/bedroom 5 with access to wet room. The first floor has 4 good sized bedrooms, en-suite to the master bedroom and a family bathroom. The property has off street parking for serval cars to this front and a rear garden. Viewing is highly recommend

LARGE ENTRANCE HALL

RECEPTION 1 15' 5" x 13' 5" (4.7m x 4.09m)

RECEPTION 2 15' 5" x 15' 2" (4.7m x 4.62m)

KITCHEN/BREAKFAST ROOM L-Shaped 21' reducing to 86" x 12' 5" reducint to 6'2" (6.4m x 3.78m)

論

DINING AREA11' 10"x 8' 6" (3.61m x 2.59m)