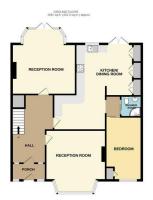

TOTAL FLOOR AREA: 1809 sq.<sup>±</sup>, (168.1 sq.m.) approx. Whist every attempt has been made to ensure the accuracy of the foorplan contained here, measurements of doors, woldow, norm and any of whet mune are approximate and to integricability taken for any error, prospective purchase. The services, systems and applications shown have not been itseled and no guarantee as to here receasily or efficiency can be given. ENTRANCE PORCH

LARGE ENTRANCE HALL

RECEPTION 1 15' 5" x 13' 5" (4.7m x 4.09m)

RECEPTION 2 15' 5" x 15' 2" (4.7m x 4.62m)

KITCHEN/BREAKFAST ROOM L-Shaped 21' reducing to 86" x 12' 5" reducint to 6'2" (6.4m x 3.78m)

論

DINING AREA11' 10"x 8' 6" (3.61m x 2.59m)

INNER HALL

WET ROOM 5' 1" x 4' 9" (1.55m x 1.45m)

RECEPTION 3/BEDROOM 5 15' 2" x 8' 5" (4.62m x 2.57m)

LANDING

BEDROOM 1 13' 5" x 12' 6" (4.09m x 3.81m)

EN-SUITE SHOWER ROOM 8' 8" x 2' 6" (2.64m x 0.76m)

BEDROOM 2 12' x 10' 11" (3.66m x 3.33m)