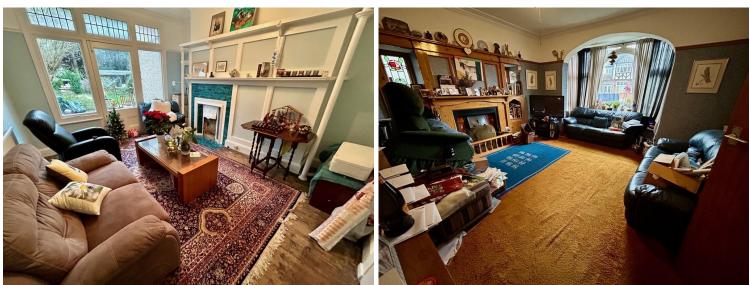

#### RECEPTION HALL

**LOUNGE** 15' 8" x 14' 2" (4.78m x 4.32m) Into bay.

**LIVING ROOM (REAR)** 13' 9" x 11' 9" (4.19m x 3.58m)

KITCHEN/BREAKFAST ROOM 13'3" x 13' (4.04m x 3.96m)

UTILITY ROOM 11'1" x 9'5" (3.38m x 2.87m) narrowing to 6'3 (1.91m)