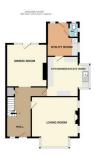

TOTAL FLOOR AREA: 1924 sg.ft. (178.7 sg.m.) approx.
White every attempt has been made to ensure the accusacy of the floorpian contained here, measurement of doors, windows, rooms and any other forms are approximate and no responsibility is taken for any error emission or mis-attenent. This plan is for liturativities proposes only and shadle the used as such by any prospective purchaser. The services, systems and appliances shown have not been tested and no guarante as to their dependably or efficiency can be given.

#### **CANOPY PORCH**

#### RECEPTION HALL

**LOUNGE** 15' 8" x 14' 2" (4.78m x 4.32m) Into bay.

**LIVING ROOM (REAR)** 13' 9" x 11' 9" (4.19m x 3.58m)

KITCHEN/BREAKFAST ROOM 13'3" x 13' (4.04m x 3.96m)

UTILITY ROOM 11'1" x 9'5" (3.38m x 2.87m) narrowing to 6'3 (1.91m)

DOWNSTAIRS WC

**1ST FLOOR LANDING** 

**BEDROOM 1 (FRONT)** 14' 2" x 13' 3" (4.32m x 4.04m)

**BEDROOM 2 (REAR)** 14' x 11' 9" (4.27m x 3.58m)

BEDROOM 3 (REAR) 11' 1" x 9' 4" (3.38m x 2.84m)

BEDROOM 49' 5" x7' 4" (2.87m x 2.24m)