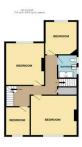

DOWNSTAIRS WC

**1ST FLOOR LANDING** 

**BEDROOM 1 (FRONT)** 14' 2" x 13' 3" (4.32m x 4.04m)

**BEDROOM 2 (REAR)** 14' x 11' 9" (4.27m x 3.58m)

BEDROOM 3 (REAR) 11' 1" x 9' 4" (3.38m x 2.84m)

BEDROOM 49' 5" x7' 4" (2.87m x 2.24m)

SHOWER ROOM

2ND FLOOR

**BEDROOM 5**25' x 9' 3" ' (7.85m x 0.91m)

**PARKING TO FRONT** 

**GARDEN** 

IMP ORTANT NOTE: Paul Graham have not tested any services, heating system, appliances, fixtures or fittings. References to the tenure of a property are based on information supplied by the seller as Paul Graham have not had sight of the title documents. Neither has Paul Graham checked any existing or necessary planning consents, building regul ations or rights of way. Prospective purchasers are advised to obtain verification from their solicitor or surveyor. PLEASE NOTE: All measurements are approximate and represent the maximum dimensions of any room (into bays and alcoves) and a margin of error should be allowed.