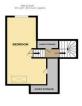

TOTAL FLOOR AREA: 1924 sg.ft. (178.7 sg.m.) approx.
White every attempt has been made to ensure the accusacy of the floorpian contained here, measurement of doors, windows, rooms and any other forms are approximate and no responsibility is taken for any error emission or mis-attenent. This plan is for liturativities proposes only and shadle the used as such by any prospective purchaser. The services, systems and appliances shown have not been tested and no guarante as to their dependably or efficiency can be given.

#### **CANOPY PORCH**

#### RECEPTION HALL

**LOUNGE** 15' 8" x 14' 2" (4.78m x 4.32m) Into bay.

**LIVING ROOM (REAR)** 13' 9" x 11' 9" (4.19m x 3.58m)

KITCHEN/BREAKFAST ROOM 13'3" x 13' (4.04m x 3.96m)

UTILITY ROOM 11'1" x 9'5" (3.38m x 2.87m) narrowing to 6'3 (1.91m)

DOWNSTAIRS WC

**1ST FLOOR LANDING** 

**BEDROOM 1 (FRONT)** 14' 2" x 13' 3" (4.32m x 4.04m)

**BEDROOM 2 (REAR)** 14' x 11' 9" (4.27m x 3.58m)

BEDROOM 3 (REAR) 11' 1" x 9' 4" (3.38m x 2.84m)

BEDROOM 49' 5" x7' 4" (2.87m x 2.24m)

SHOWER ROOM

2ND FLOOR

**BEDROOM 5**25' x 9' 3" ' (7.85m x 0.91m)

**PARKING TO FRONT** 

**GARDEN** 

IMP ORTANT NOTE: Paul Graham have not tested any services, heating system, appliances, fixtures or fittings. References to the tenure of a property are based on information supplied by the seller as Paul Graham have not had sight of the title documents. Neither has Paul Graham checked any existing or necessary planning consents, building regul ations or rights of way. Prospective purchasers are advised to obtain verification from their solicitor or surveyor. PLEASE NOTE: All measurements are approximate and represent the maximum dimensions of any room (into bays and alcoves) and a margin of error should be allowed.