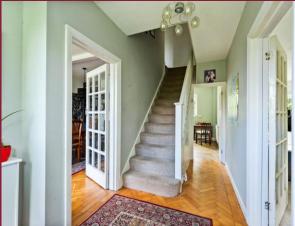

### ROOMS

**ENTRANCE HALL** 14' 11" x 8' 4" (4.55m x 2.54m)

**LOUNGE** 20' 9" x 11' 5" (6.32m x 3.48m)

**DINING ROOM** 18' 6 max" x 11' (5.64m x 3.35m)

**KITCHEN/BREAKFAST ROOM** 17' 3" x 10' 10 max" (5.26m x 3.3m)