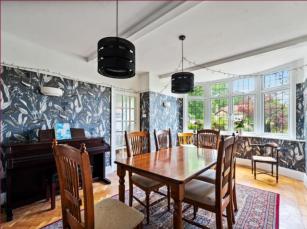

### ROOMS

**ENTRANCE HALL** 14' 11" x 8' 4" (4.55m x 2.54m)

**LOUNGE** 20' 9" x 11' 5" (6.32m x 3.48m)

**DINING ROOM** 18' 6 max" x 11' (5.64m x 3.35m)

**KITCHEN/BREAKFAST ROOM** 17' 3" x 10' 10 max" (5.26m x 3.3m)