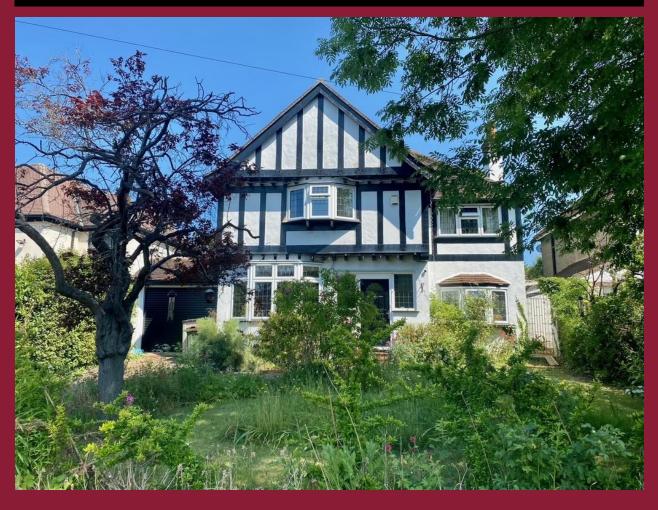

### 33 Buckingham Way, South Wallington, Surrey, SM6 9LU £895,000 Freehold

#### DESCRIPTION

Positioned in one of Wallington's most sought after roads, this attractive detached family home boasts spacious accommodation is comprised of two large reception rooms and a refitted kitchen/breakfast room. There is also a family room/study and ground floor shower room. The first floor has four bedrooms and a refitted bathroom. At the rear there is an established garden with perimeter hedging and a driveway to the garage at the front. A selection of reputable schools can be found close by including Wallington Girls, John Fisher and Wilson's.