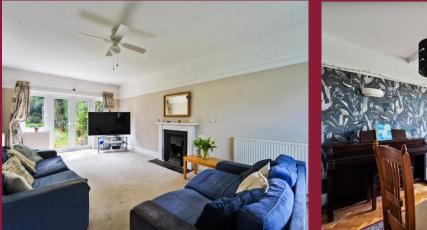

### ROOMS

**ENTRANCE HALL** 14' 11" x 8' 4" (4.55m x 2.54m)

**LOUNGE** 20' 9" x 11' 5" (6.32m x 3.48m)

**DINING ROOM** 18' 6 max" x 11' (5.64m x 3.35m)

**KITCHEN/BREAKFAST ROOM** 17' 3" x 10' 10 max" (5.26m x 3.3m)