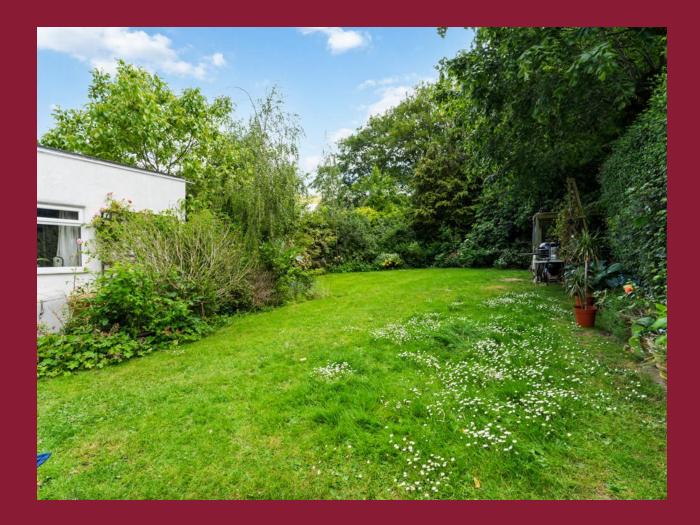

#### DESCRIPTION

Positioned in one of Wallington's most sought after roads, this attractive detached family home boasts spacious accommodation is comprised of two large reception rooms and a refitted kitchen/breakfast room. There is also a family room/study and ground floor shower room. The first floor has four bedrooms and a refitted bathroom. At the rear there is an established garden with perimeter hedging and a driveway to the garage at the front. A selection of reputable schools can be found close by including Wallington Girls, John Fisher and Wilson's.

BEDROOM 4 9' 3" x 5' 5" (2.82m x 1.65m)

**BATHROOM** 9' 3" x 7' 9" (2.82m x 2.36m)

ESTABLISHED PRIVATE REAR GARDEN FRONT GARDEN

DRIVEWAY TO ATTACHED GAR AGE

PAUL GRAHAM.CO.UK