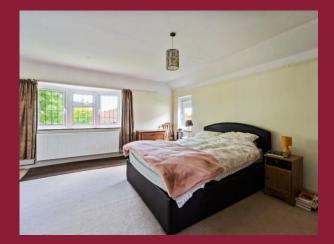

**FAMILY ROOM** 15' 2" x 9' 11" (4.62m x 3.02m)

SHOWER ROOM

STARS TO THE FIRST FLOOR

LANDING

**BEDROOM 1** 16' 11" x 15' (5.16m x 4.57m)

BEDROOM 2 13' 10" x 12' 3" (4.22m x 3.73m)

BEDROOM 3 8' 7" x 8' 4" (2.62m x 2.54m)