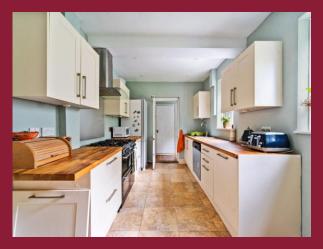

#### DESCRIPTION

Positioned in one of Wallington's most sought after roads, this attractive detached family home boasts spacious accommodation is comprised of two large reception rooms and a refitted kitchen/breakfast room. There is also a family room/study and ground floor shower room. The first floor has four bedrooms and a refitted bathroom. At the rear there is an established garden with perimeter hedging and a driveway to the garage at the front. A selection of reputable schools can be found close by including Wallington Girls, John Fisher and Wilson's.

### ROOMS

**ENTRANCE HALL** 14' 11" x 8' 4" (4.55m x 2.54m)

**LOUNGE** 20' 9" x 11' 5" (6.32m x 3.48m)

**DINING ROOM** 18' 6 max" x 11' (5.64m x 3.35m)

**KITCHEN/BREAKFAST ROOM** 17' 3" x 10' 10 max" (5.26m x 3.3m)