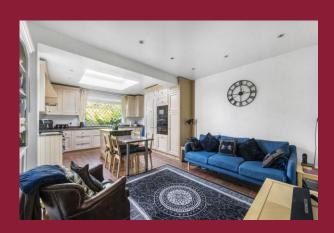

The good size entrance hall leads into a large living room with doors leading out into the conservatory. There is a spacious dining room with circular bay window to the front and separate breakfast room which is open plan to the kitchen. A door leads into the utility room and refitted ground floor shower room and also access into the garage.

### ROOMS

**SPACIOUS ENTRANCE HALL** 

**LIVING ROOM** 23' 0" x 12' 6" (7.01m x 3.81m)

**DINING ROOM** 14' 3" x 13' 1" (4.34m x 3.99m)

**CONSERVATORY** 17' 5" x 12' 0" (5.31m x 3.66m)

**KITCHEN/BREAKFAST ROOM** 20' 8" x 13' 1" (6.3m x 3.99m)