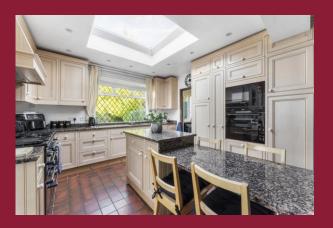

The good size entrance hall leads into a large living room with doors leading out into the conservatory. There is a spacious dining room with circular bay window to the front and separate breakfast room which is open plan to the kitchen. A door leads into the utility room and refitted ground floor shower room and also access into the garage.

### ROOMS

**SPACIOUS ENTRANCE HALL** 

**LIVING ROOM** 23' 0" x 12' 6" (7.01m x 3.81m)

**DINING ROOM** 14' 3" x 13' 1" (4.34m x 3.99m)

**CONSERVATORY** 17' 5" x 12' 0" (5.31m x 3.66m)

**KITCHEN/BREAKFAST ROOM** 20' 8" x 13' 1" (6.3m x 3.99m)

**UTILITY ROOM** 8' 2" x 5' 3" (2.49m x 1.6m)

**SHOWER ROOM** 10' 6" x 4' 3" (3.2m x 1.3m)

**DOWNSTAIRS WC** 

STAIRS TO FIRST FLOOR

**BEDROOM 1** 14' 1" x 13' 1" (4.29m x 3.99m)

**BEDROOM 2** 14' 1" x 12' 6" (4.29m x 3.81m)