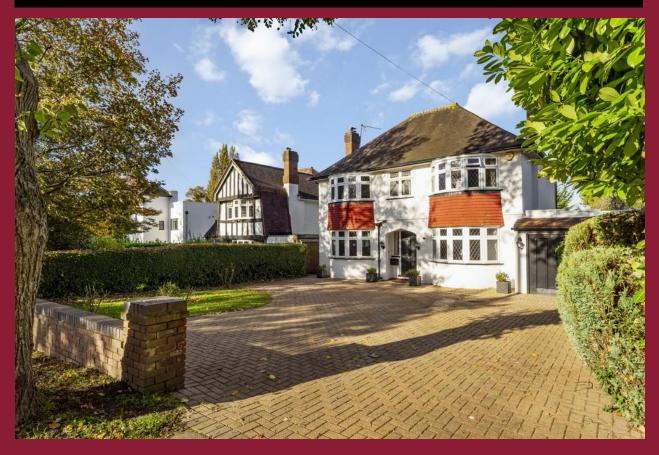

#### **DESCRIPTION**

Situated in a highly sought after tree lined road dose to Wallington High School for Girls and John Fisher, this attractive double fronted detached family home is well presented throughout and benefits from some characterful features including herringbone parquet flooring and a stunning 'sunburst' stained glass window.

Upstairs there are four generous sized bedrooms and a modern bathroom which features a freestanding bath and separate shower endosure. Outside, the driveway at the front provides off street parking for a number of vehicles and leads to the attached garage and to the rear there is a large mature garden with perimeter hedging.