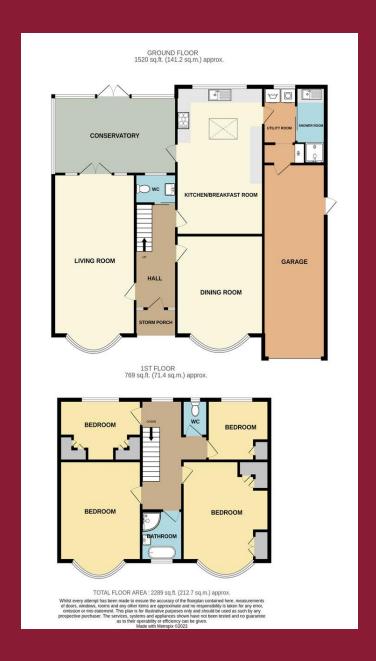

The good size entrance hall leads into a large living room with doors leading out into the conservatory. There is a spacious dining room with circular bay window to the front and separate breakfast room which is open plan to the kitchen. A door leads into the utility room and refitted ground floor shower room and also access into the garage.

Upstairs there are four generous sized bedrooms and a modern bathroom which features a freestanding bath and separate shower endosure. Outside, the driveway at the front provides off street parking for a number of vehicles and leads to the attached garage and to the rear there is a large mature garden with perimeter hedging.

### ROOMS

**SPACIOUS ENTRANCE HALL** 

**LIVING ROOM** 23' 0" x 12' 6" (7.01m x 3.81m)

**DINING ROOM** 14' 3" x 13' 1" (4.34m x 3.99m)

**CONSERVATORY** 17' 5" x 12' 0" (5.31m x 3.66m)

**KITCHEN/BREAKFAST ROOM** 20' 8" x 13' 1" (6.3m x 3.99m)

**UTILITY ROOM** 8' 2" x 5' 3" (2.49m x 1.6m)

**SHOWER ROOM** 10' 6" x 4' 3" (3.2m x 1.3m)

**DOWNSTAIRS WC** 

STAIRS TO FIRST FLOOR

**BEDROOM 1** 14' 1" x 13' 1" (4.29m x 3.99m)

**BEDROOM 2** 14' 1" x 12' 6" (4.29m x 3.81m)

**BEDROOM 3** 12' 6" x 8' 2" (3.81m x 2.49m)

**BEDROOM 4** 8' 10" x 8' 10" (2.69m x 2.69m)

**BATHROOM** 

**GARAGE** 27' 11" x 9' 10" (8.51m x 3m)

**DRIVEWAY FOR A NUMBER OF CARS** 

LARGE REAR GARDEN

PAUL GRAHAM