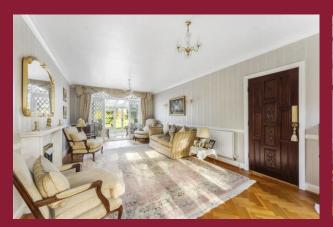

#### **DESCRIPTION**

Situated in a highly sought after tree lined road dose to Wallington High School for Girls and John Fisher, this attractive double fronted detached family home is well presented throughout and benefits from some characterful features including herringbone parquet flooring and a stunning 'sunburst' stained glass window.

The good size entrance hall leads into a large living room with doors leading out into the conservatory. There is a spacious dining room with circular bay window to the front and separate breakfast room which is open plan to the kitchen. A door leads into the utility room and refitted ground floor shower room and also access into the garage.

### ROOMS

**SPACIOUS ENTRANCE HALL** 

**LIVING ROOM** 23' 0" x 12' 6" (7.01m x 3.81m)

**DINING ROOM** 14' 3" x 13' 1" (4.34m x 3.99m)

**CONSERVATORY** 17' 5" x 12' 0" (5.31m x 3.66m)

**KITCHEN/BREAKFAST ROOM** 20' 8" x 13' 1" (6.3m x 3.99m)