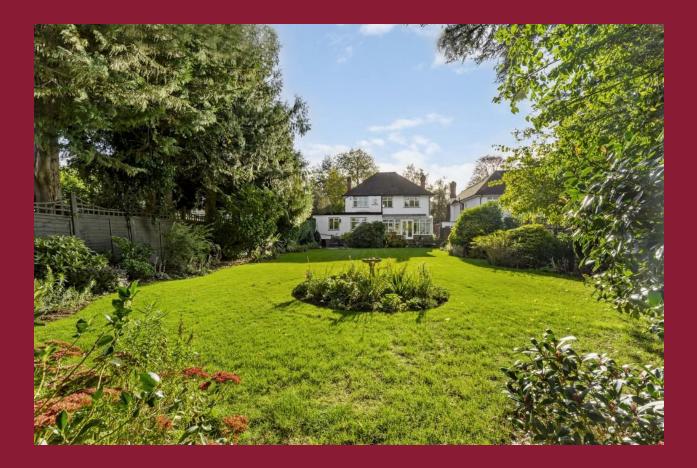

Upstairs there are four generous sized bedrooms and a modern bathroom which features a freestanding bath and separate shower endosure. Outside, the driveway at the front provides off street parking for a number of vehicles and leads to the attached garage and to the rear there is a large mature garden with perimeter hedging.

**BEDROOM 3** 12' 6" x 8' 2" (3.81m x 2.49m)

**BEDROOM 4** 8' 10" x 8' 10" (2.69m x 2.69m)

**BATHROOM** 

**GARAGE** 27' 11" x 9' 10" (8.51m x 3m)

**DRIVEWAY FOR A NUMBER OF CARS** 

LARGE REAR GARDEN

PAUL GRAHAM