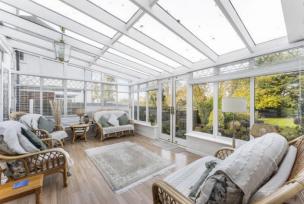

The good size entrance hall leads into a large living room with doors leading out into the conservatory. There is a spacious dining room with circular bay window to the front and separate breakfast room which is open plan to the kitchen. A door leads into the utility room and refitted ground floor shower room and also access into the garage.

### ROOMS

**SPACIOUS ENTRANCE HALL** 

**LIVING ROOM** 23' 0" x 12' 6" (7.01m x 3.81m)

**DINING ROOM** 14' 3" x 13' 1" (4.34m x 3.99m)

**CONSERVATORY** 17' 5" x 12' 0" (5.31m x 3.66m)

**KITCHEN/BREAKFAST ROOM** 20' 8" x 13' 1" (6.3m x 3.99m)