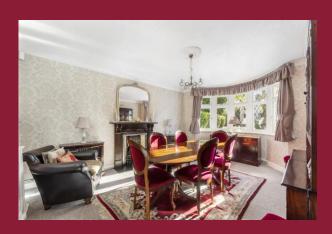

The good size entrance hall leads into a large living room with doors leading out into the conservatory. There is a spacious dining room with circular bay window to the front and separate breakfast room which is open plan to the kitchen. A door leads into the utility room and refitted ground floor shower room and also access into the garage.

### ROOMS

**SPACIOUS ENTRANCE HALL** 

**LIVING ROOM** 23' 0" x 12' 6" (7.01m x 3.81m)

**DINING ROOM** 14' 3" x 13' 1" (4.34m x 3.99m)

**CONSERVATORY** 17' 5" x 12' 0" (5.31m x 3.66m)

**KITCHEN/BREAKFAST ROOM** 20' 8" x 13' 1" (6.3m x 3.99m)