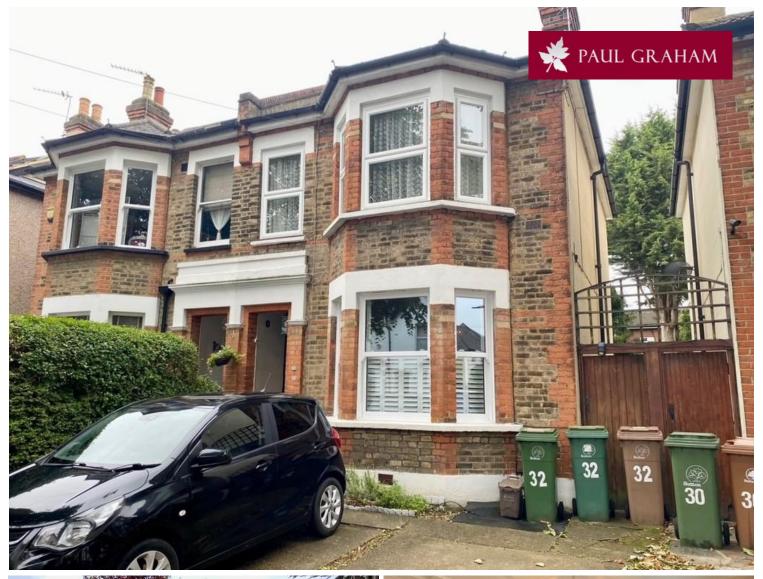

Ground Floor Flat, 32 Ross Road, Wallington, Surrey, SM6 8QR | £299,950 Share of Freehold

Paul Graham are delighted to offer for sale this characterful garden flat which boasts off-street parking and a private garden. The charming interior boasts a spacious living room with a feature fireplace, a fitted kitchen, a modern bathroom, and a double bedroom with French doors leading to a private garden. The property also boasts a share of the freehold, parking and is within a short walk of Wallington town centre with its range of shops and transport links.

**OFF STREET PARKING** 

SHARE OF FREEHOLD

**NO CHAIN** 

**VIEWING ADVISED** 

IMP ORTANT NOTE: Paul Graham have not tested any services, heating system, appliances, fixtures or fittings. References to the tenure of a property are based on information supplied by the seller as Paul Graham have not had sight of the title documents. Neither has Paul Graham checked any existing or necessary planning consents, building regul ations or rights of way. Prospective purchasers are advised to obtain verification from their solicitor or surveyor. PLEASE NOTE: All measurements are approximate and represent the maximum dimensions of any room (into bays and alcoves) and a margin of error should be allowed.