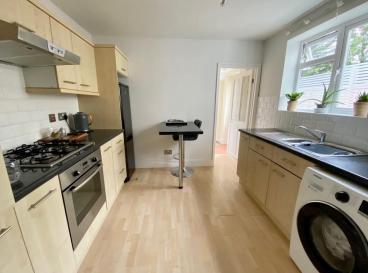

Ground Floor Flat, 32 Ross Road, Wallington, Surrey, SM6 8QR | £299,950 Share of Freehold

Paul Graham are delighted to offer for sale this characterful garden flat which boasts off-street parking and a private garden. The charming interior boasts a spacious living room with a feature fireplace, a fitted kitchen, a modern bathroom, and a double bedroom with French doors leading to a private garden. The property also boasts a share of the freehold, parking and is within a short walk of Wallington town centre with its range of shops and transport links.

## **COMMUNAL ENTRANCE**

**ENTRANCE HALL** 

**LIVING ROOM** 14' 1" x 13' 1" (4.29m x 3.99m)

**KITCHEN** 9' 9" x 9' 6" (2.97m x 2.9m)

**BEDROOM** 11' 7" x 11' 4" (3.53m x 3.45m)

**BATHROOM** 

PRIVATE REAR GARDEN