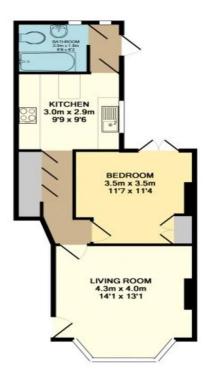

## TOTAL APPROX. FLOOR AREA 46.3 SQ.M. (499 SQ.FT.)

Whits every attempt has been made to ensure the accuracy of the floor plan contained here, measurements of doors, windows, rooms and any other items are approximate and no responsibility is taken for any error, omission, or mis-statement. This plan is for illustrative purposes only and should be used as such by any prospective purchaser. The services, systems and appliances shown have not been tested and no guarantee as to their operatority or efficiency can be given.

## **COMMUNAL ENTRANCE**

**ENTRANCE HALL** 

**LIVING ROOM** 14' 1" x 13' 1" (4.29m x 3.99m)

**KITCHEN** 9' 9" x 9' 6" (2.97m x 2.9m)

**BEDROOM** 11' 7" x 11' 4" (3.53m x 3.45m)

**BATHROOM** 

PRIVATE REAR GARDEN