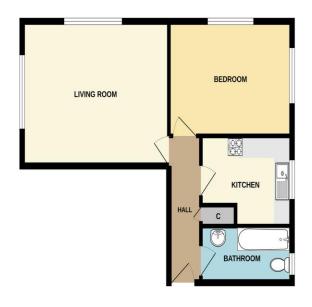

#### STAIRS TO THE FIRST FLOOR

**ENTRANCE HALL** 

**LOUNGE** 16' x 11' 9" (4.88m x 3.58m)

**KITCHEN** 9' 10" x 7' 7" (3m x 2.31m)

**BEDROOM** 13' 3" x 9' 8" (4.04m x 2.95m)

**BATHROOM** 

ALLOCATED PARKING

**NO CHAIN** 