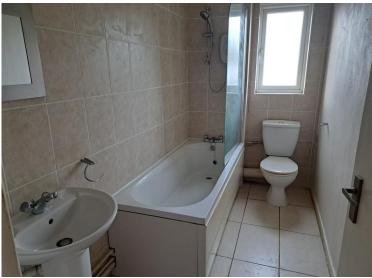

#### STAIRS TO THE FIRST FLOOR

**ENTRANCE HALL** 

**LOUNGE** 16' x 11' 9" (4.88m x 3.58m)

**KITCHEN** 9' 10" x 7' 7" (3m x 2.31m)

**BEDROOM** 13' 3" x 9' 8" (4.04m x 2.95m)

**BATHROOM** 

ALLOCATED PARKING

**NO CHAIN** 