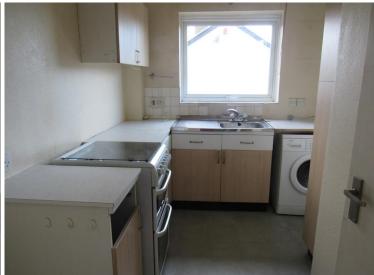

#### STAIRS TO THE FIRST FLOOR

**ENTRANCE HALL** 

**LOUNGE** 16' x 11' 9" (4.88m x 3.58m)

**KITCHEN** 9' 10" x 7' 7" (3m x 2.31m)

**BEDROOM** 13' 3" x 9' 8" (4.04m x 2.95m)

**BATHROOM** 

ALLOCATED PARKING

**NO CHAIN** 