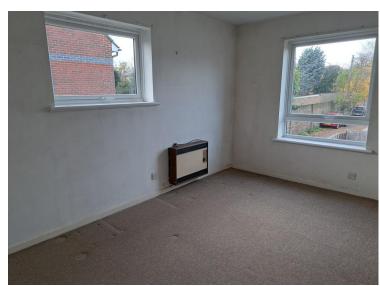

#### STAIRS TO THE FIRST FLOOR

**ENTRANCE HALL** 

**LOUNGE** 16' x 11' 9" (4.88m x 3.58m)

**KITCHEN** 9' 10" x 7' 7" (3m x 2.31m)

**BEDROOM** 13' 3" x 9' 8" (4.04m x 2.95m)

**BATHROOM** 

ALLOCATED PARKING

**NO CHAIN** 