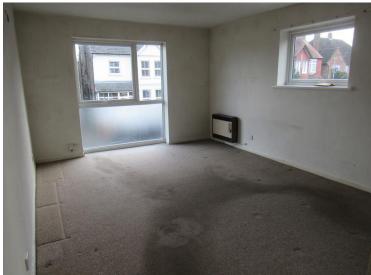

#### STAIRS TO THE FIRST FLOOR

**ENTRANCE HALL** 

**LOUNGE** 16' x 11' 9" (4.88m x 3.58m)

**KITCHEN** 9' 10" x 7' 7" (3m x 2.31m)

**BEDROOM** 13' 3" x 9' 8" (4.04m x 2.95m)

**BATHROOM** 

ALLOCATED PARKING

**NO CHAIN** 