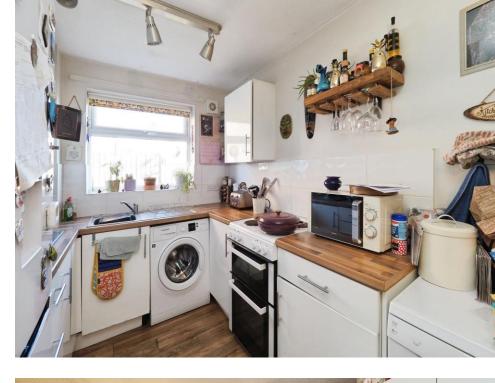

## **Kitchen Diner**

13' 6" x 7' 5" ( 4.11m x 2.26m )

UPVC double glazed window to the side elevation, laminate flooring and electric heater. Range of wall and base units, plumbing for dishwasher and washing machine.