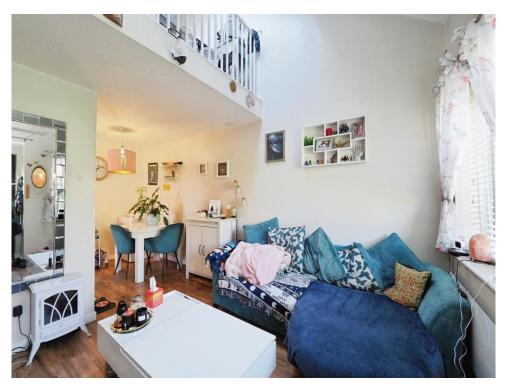

#### Lounge

13' 6" x 10' 7" ( 4.11m x 3.23m )

UPVC double glazed window and door to the front elevation, laminate flooring and electric heater.