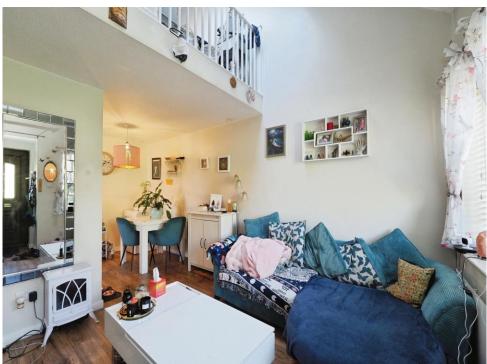

#### Lounge

13' 6" x 10' 7" ( 4.11m x 3.23m )

UPVC double glazed window and door to the front elevation, laminate flooring and electric heater.