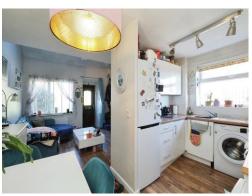

## **Kitchen Diner**

13' 6" x 7' 5" ( 4.11m x 2.26m )

UPVC double glazed window to the side elevation, laminate flooring and electric heater. Range of wall and base units, plumbing for dishwasher and washing machine.