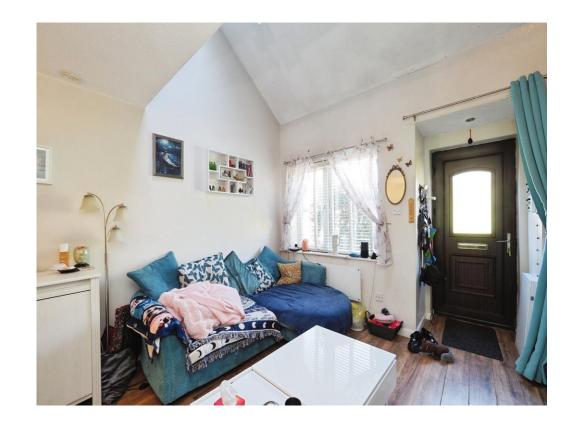

#### Lounge

13' 6" x 10' 7" ( 4.11m x 3.23m )

UPVC double glazed window and door to the front elevation, laminate flooring and electric heater.