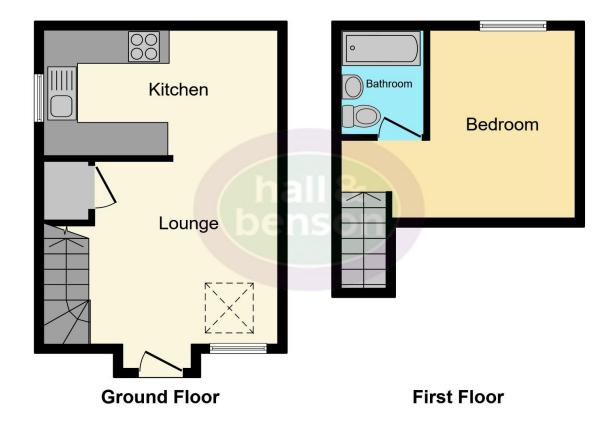

## **Kitchen Diner**

13' 6" x 7' 5" ( 4.11m x 2.26m )

UPVC double glazed window to the side elevation, laminate flooring and electric heater. Range of wall and base units, plumbing for dishwasher and washing machine.

#### Lounge

13' 6" x 10' 7" ( 4.11m x 3.23m )

UPVC double glazed window and door to the front elevation, laminate flooring and electric heater.

### **Bedroom One**

Irregular Shaped Room x (x)

UPVC double glazed skylight window and carpet flooring.

#### **Bathroom**

UPVC double glazed window to the side elevation, laminate flooring and electric heated towel rail. Shower over bath, sink, WC and spot lighting.

#### Outside

To the front of the property is a fenced garden which wraps around the the side of the property and to the rear you will find allocated off street parking.

Residential Sales & Lettings | Mortgage Services | Conveyancing | Surveyors | Land & New Homes

This floor plan is for illustrative purposes only. It is not drawn to scale. Any measurements, floor areas (including any total floor area), openings and orientation are approximate. No details are guaranteed, they cannot be relied upon for any purpose and they do not form part of any agreement. No liability is taken for any error, omission or misstatement. A party must rely upon its own inspection(s). Powered by www.focalagent.com