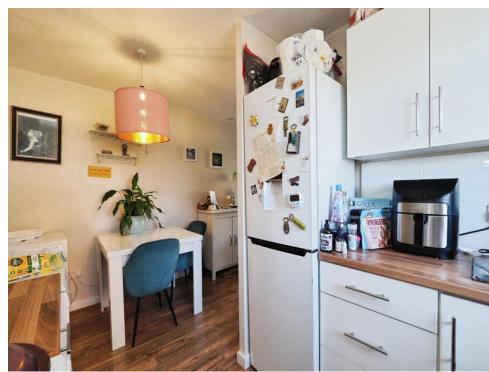

## **Kitchen Diner**

13' 6" x 7' 5" ( 4.11m x 2.26m )

UPVC double glazed window to the side elevation, laminate flooring and electric heater. Range of wall and base units, plumbing for dishwasher and washing machine.