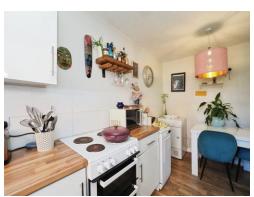

## **Kitchen Diner**

13' 6" x 7' 5" ( 4.11m x 2.26m )

UPVC double glazed window to the side elevation, laminate flooring and electric heater. Range of wall and base units, plumbing for dishwasher and washing machine.