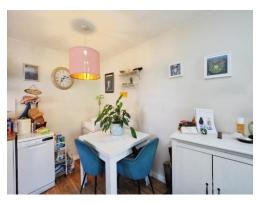

## **Kitchen Diner**

13' 6" x 7' 5" ( 4.11m x 2.26m )

UPVC double glazed window to the side elevation, laminate flooring and electric heater. Range of wall and base units, plumbing for dishwasher and washing machine.