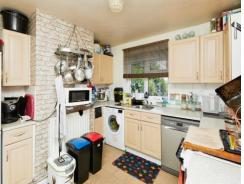

#### Kitchen

10' 3" max x 10' 1" max (3.12m max x 3.07m max)

With tiled flooring, a range of wall and base units, tiled splash back and a window and door to the rear of the property.