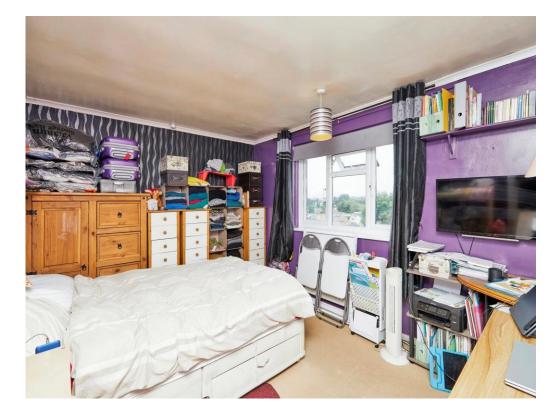

#### Bedroom1

13' 10" max x 9' 11" max (4.22m max x 3.02m max) With fitted carpet and window to the rear of the property.