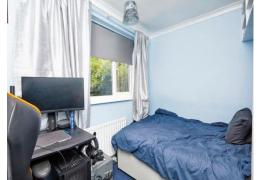

### Bedroom 3

10' 1" max x 6' 11" max (3.07m max x 2.11m max) With a fitted carpet and window to the front of the property.