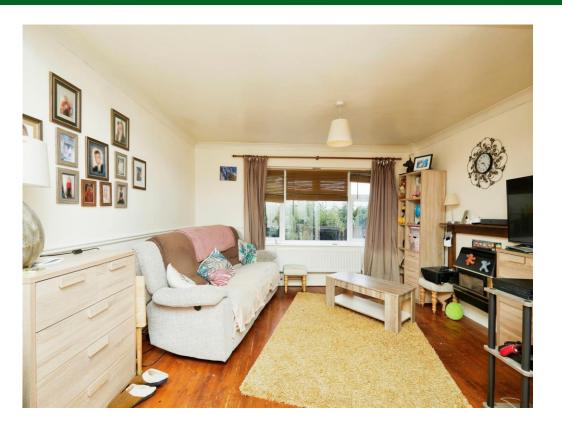

#### Lounge/ Dining Room

17' 1" max x 13' 7" max (5.21m max x 4.14m max)

Lounge/ Dining room with a wooden floor and windows to the front and rear of the property.