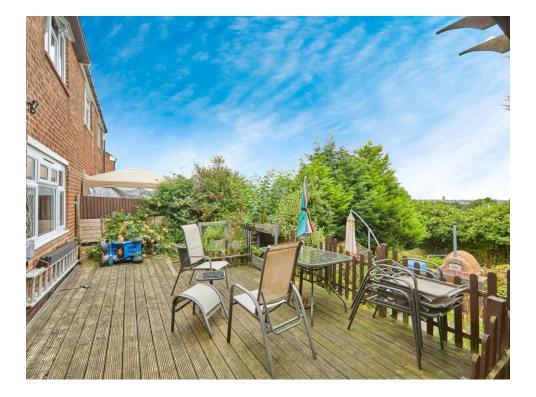

#### Garden

To the rear of the property is a multi-level garden with fenced surround, lawned space, decking area and pizza oven.

Residential Sales & Lettings | Mortgage Services | Conveyancing | Surveyors | Land & New Homes