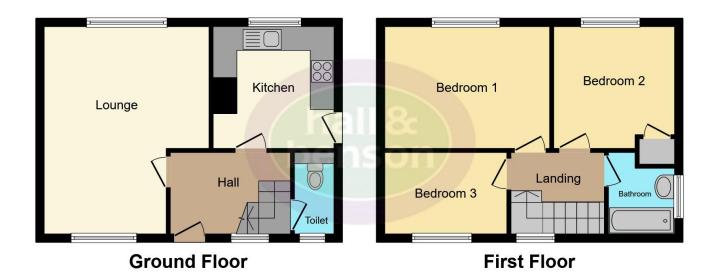

## **Property Description**

We are pleased to offer to the market this three bedroom property in the sought after location of Chaddesden. The property is only a short distance from Derby City centre and gives access to a range of excellent transport links including the A52 giving direct access into Nottingham. In brief the property comprises of Lounge, Kitchen, Downstairs w/c, Three Bedrooms, family bathroom and garden to the rear of the property.

#### Lounge/ Dining Room

17' 1" max x 13' 7" max (5.21m max x 4.14m max)

Lounge/ Dining room with a wooden floor and windows to the front and rear of the property.

#### Kitchen

10' 3" max x 10' 1" max (3.12m max x 3.07m max)

With tiled flooring, a range of wall and base units, tiled splash back and a window and door to the rear of the property.

#### **Downstairs W/C**

#### Bedroom1

13' 10" max x 9' 11" max (4.22m max x 3.02m max) With fitted carpet and window to the rear of the property.

### Bedroom 2

10' 6" max x 10' 3" max (3.20m max x 3.12m max) With a fitted carpet, cupboard storage space and window to the rear of the property.

### Bedroom 3

10' 1" max x 6' 11" max (3.07m max x 2.11m max) With a fitted carpet and window to the front of the property.

This floor plan is for illustrative purposes only. It is not drawn to scale. Any measurements, floor areas (including any total floor area), openings and orientation are approximate. No details are guaranteed, they cannot be relied upon for any purpose and they do not form part of any agreement. No liability is taken for any error, omission or misstatement. A party must rely upon its own inspection(s). Powered by www.focalagent.com