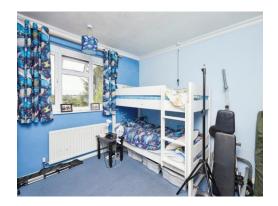

### Bedroom 2

10' 6" max x 10' 3" max (3.20m max x 3.12m max) With a fitted carpet, cupboard storage space and window to the rear of the property.