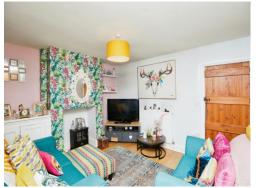

#### Lounge

12' 4" Max x 10' 11" max (3.76m Max x 3.33m max)

With laminate flooring, storage cupboard and window to the front of the property.