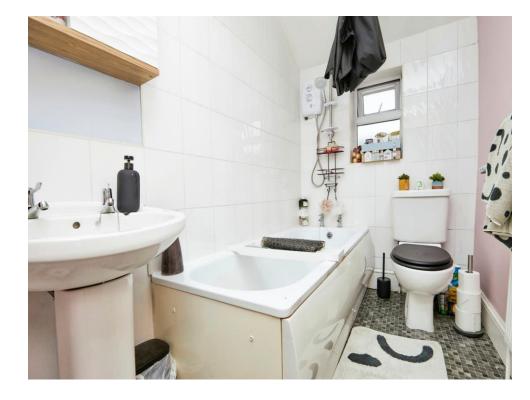

#### **Bathroom**

With vinyl flooring, low level w/c, wash hand basin, tiled splash back and window to the rear of the property.