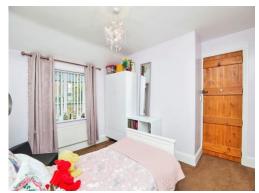

#### Bedroom 2

11' max x 10' 6" max (3.35m max x 3.20m max)

With fitted carpet, cupboard space and window to the rear of the property.