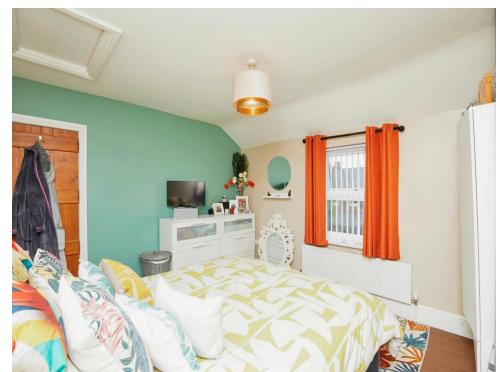

#### Bedroom 1

12' 6" max x 10' 6" max (3.81m max x 3.20m max)

With fitted carpet, window to the front of the property and access to the loft space.