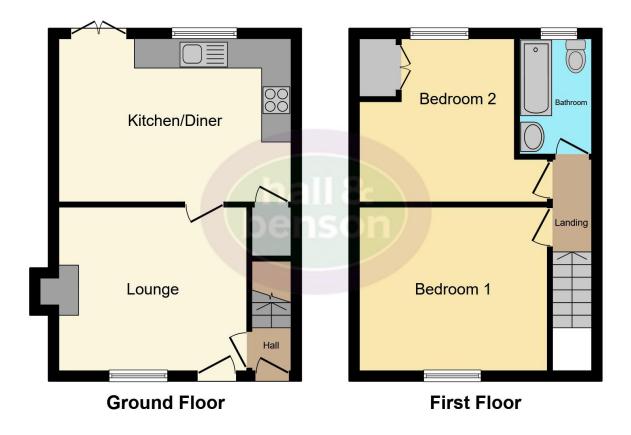

### **Property Description**

We are pleased to offer to the market this two-bedroom mid terraced property in the sought after location of Spondon. The property falls just a short walk from the main shopping precinct in the heart of Spondon village and offers a range of excellent transport links including Spondon train station. in brief the property comprises of: lounge/kitchen/dining room, two bedrooms, bathroom and courtyard garden to the rear.

#### Lounge

12' 4" Max x 10' 11" max (3.76m Max x 3.33m max)

With laminate flooring, storage cupboard and window to the front of the property.

## **Kitchen/ Dining Room**

15' 5" max x 10' 11" max (4.70m max x 3.33m max)

With part laminate floor and part tiled flooring, a range of wall and base units, Gas hob, electric oven, feature fireplace, and window and door to the rear of the property.

#### Bedroom 1

12' 6" max x 10' 6" max (3.81m max x 3.20m max)

With fitted carpet, window to the front of the property and access to the loft space.

#### Bedroom 2

11' max x 10' 6" max (3.35m max x 3.20m max)

With fitted carpet, cupboard space and window to the rear of the property.

#### **Bathroom**

With vinyl flooring, low level w/c, wash hand basin, tiled splash back and window to the rear of the property.

#### Garden

multi-level courtyard garden patio area and part fenced part brick surround.

This floor plan is for illustrative purposes only. It is not drawn to scale. Any measurements, floor areas (including any total floor area), openings and orientation are approximate. No details are guaranteed, they cannot be relied upon for any purpose and they do not form part of any agreement. No liability is taken for any error, omission or misstatement. A party must rely upon its own inspection(s). Powered by www.focalagent.com