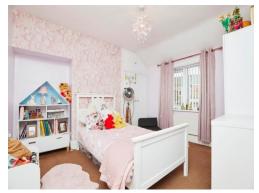

#### Bedroom 1

12' 6" max x 10' 6" max (3.81m max x 3.20m max)

With fitted carpet, window to the front of the property and access to the loft space.