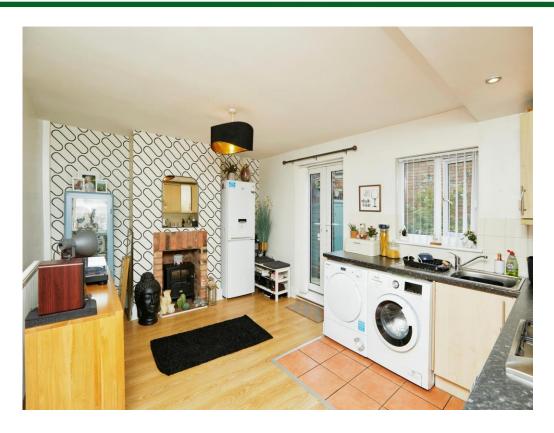

## **Kitchen/ Dining Room**

15' 5" max x 10' 11" max (4.70m max x 3.33m max)

With part laminate floor and part tiled flooring, a range of wall and base units, Gas hob, electric oven, feature fireplace, and window and door to the rear of the property.