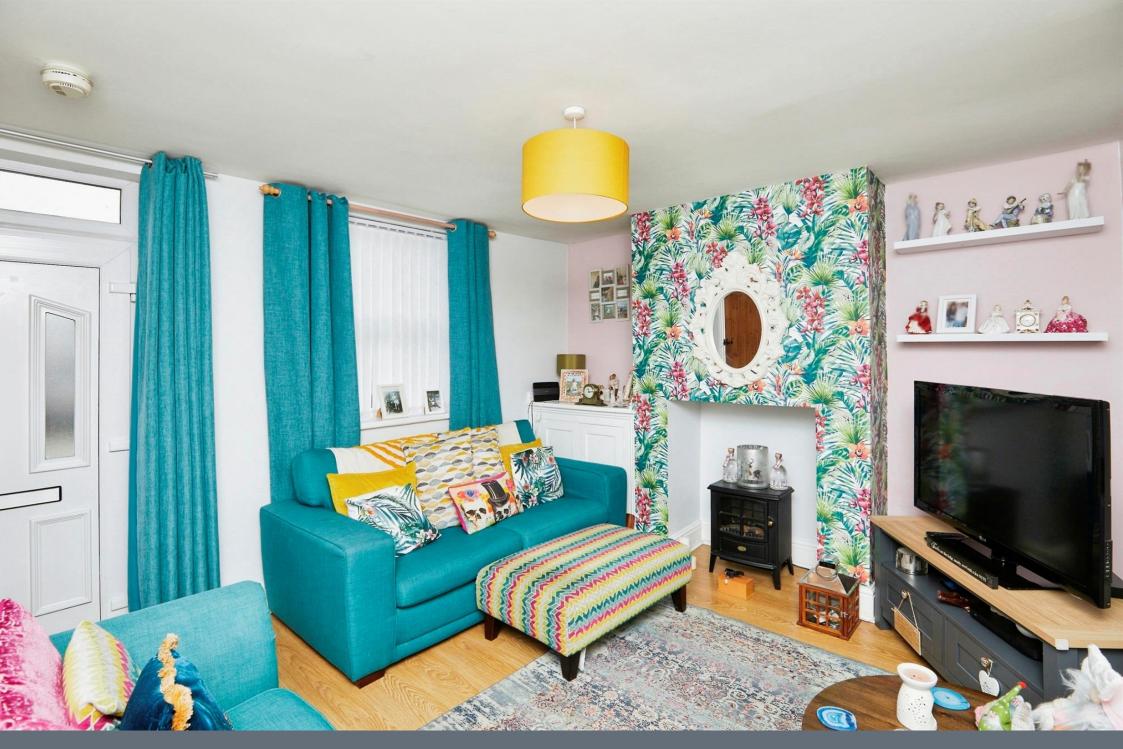

#### Lounge

12' 4" Max x 10' 11" max (3.76m Max x 3.33m max)

With laminate flooring, storage cupboard and window to the front of the property.