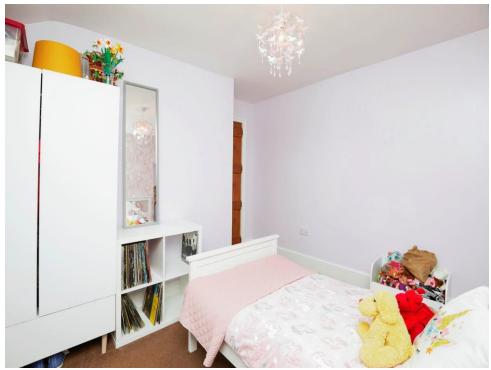

#### Bedroom 2

11' max x 10' 6" max (3.35m max x 3.20m max)

With fitted carpet, cupboard space and window to the rear of the property.