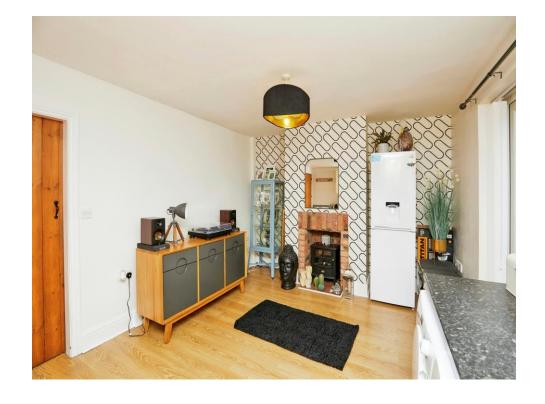

## **Kitchen/ Dining Room**

15' 5" max x 10' 11" max (4.70m max x 3.33m max)

With part laminate floor and part tiled flooring, a range of wall and base units, Gas hob, electric oven, feature fireplace, and window and door to the rear of the property.