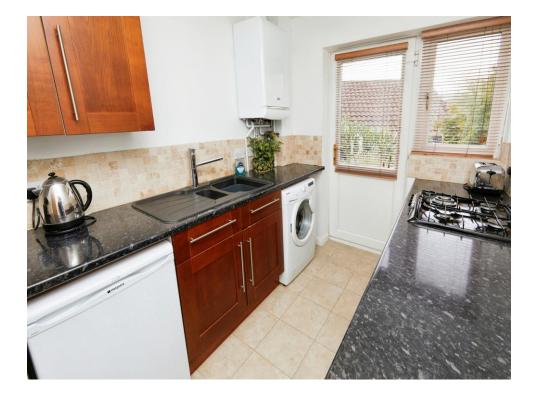

### Kitchen

9' 9" max x 6' 11" max (2.97m max x 2.11m max)

With tiled flooring, a range of wall and base units, integrated oven and hob, cupboard storage space, window to the rear of the property and door leading to the garden at the rear of the property.