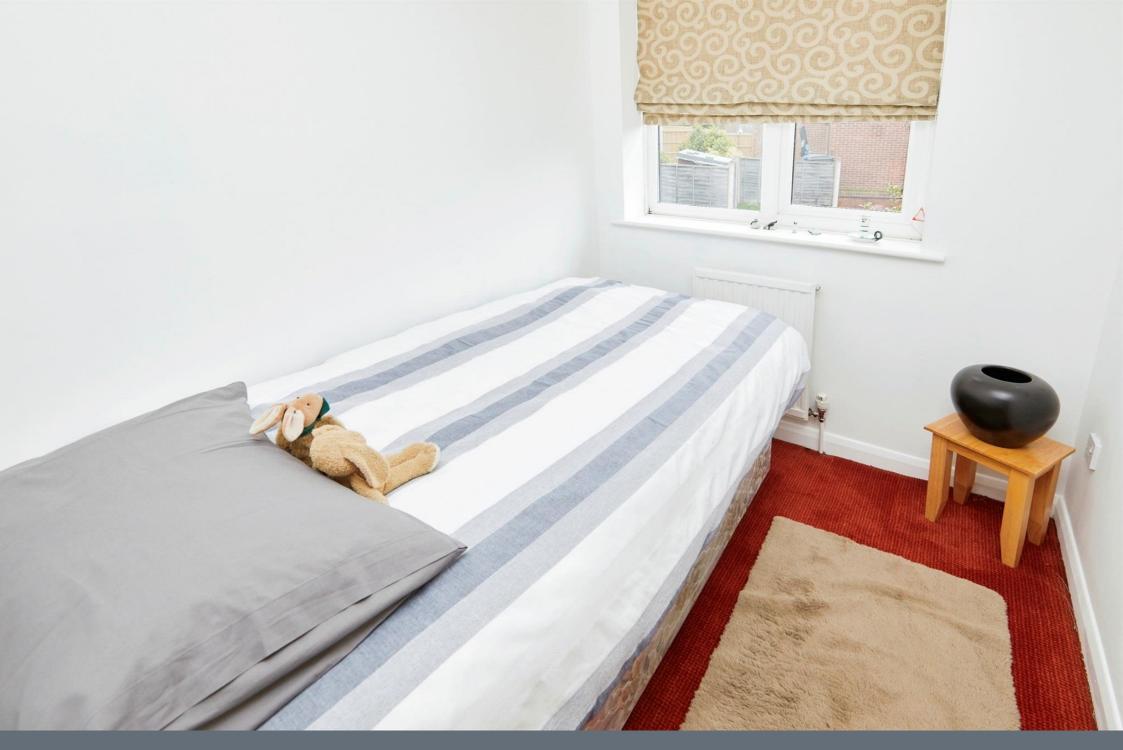

## Bedroom 3

7' 3" max x 5' 10" max (2.21m max x 1.78m max) Wit fitted carpet and window to the front of the property.