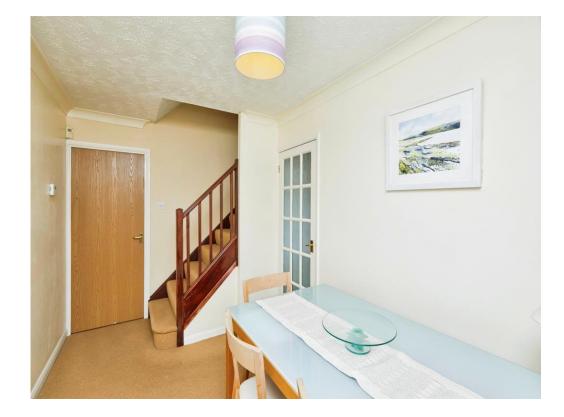

## **Entrance Porch**

### Dining Room

13' max x 7' 5" max (3.96m max x 2.26m max)

With fitted carpet and window to the rear of the property.