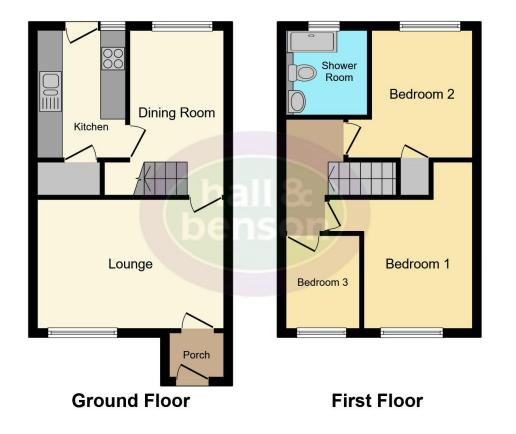

## **Property Description**

We are pleased to offer to the market this three-bedroom semi-detached property in the highly sought after location of Oakwood. The property is only a short distance from a range of local amenities and offers excellent transport links. In brief the property comprises of; lounge, dining room, kitchen, two bedrooms, family bathroom, rear garden and garage.

## **Entrance Porch**

#### Lounge

14' 7" max x 10' 2" max (4.45m max x 3.10m max)

With fitted carpet, window to the front of the property and gas fire with surround (untested).

### Dining Room

13' max x 7' 5" max (3.96m max x 2.26m max)

With fitted carpet and window to the rear of the property.

### Kitchen

9' 9" max x 6' 11" max (2.97m max x 2.11m max)

With tiled flooring, a range of wall and base units, integrated oven and hob, cupboard storage space, window to the rear of the property and door leading to the garden at the rear of the property.

## Bedroom 1

10' 2" Max x 8' 7" Max (3.10m Max x 2.62m Max) With fitted carpet, cupboard storage space and window to the front of the property.

# Bedroom 2

9' 9" max x 8' 2" max (2.97m max x 2.49m max) With fitted carpet, cupboard storage space and window to the rear of the property.

## Bedroom 3

7' 3" max x 5' 10" max (2.21m max x 1.78m max) Wit fitted carpet and window to the front of the property.

## Bathroom

With vinyl flooring, full tiled surround, walk in shower, low level W/C, wash hand basin, towel radiator and window to the rear of the property.

## Garden

Multi-level garden with a mix of planting areas and patio area giving access to the garage at the side of the property.

Residential Sales & Lettings | Mortgage Services | Conveyancing | Surveyors | Land & New Homes