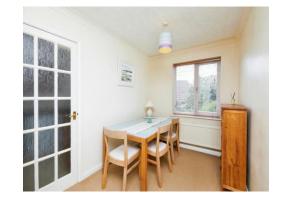

### Dining Room

13' max x 7' 5" max (3.96m max x 2.26m max)

With fitted carpet and window to the rear of the property.