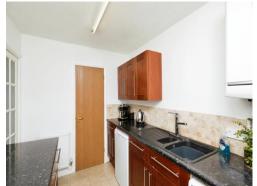

### Kitchen

9' 9" max x 6' 11" max (2.97m max x 2.11m max)

With tiled flooring, a range of wall and base units, integrated oven and hob, cupboard storage space, window to the rear of the property and door leading to the garden at the rear of the property.