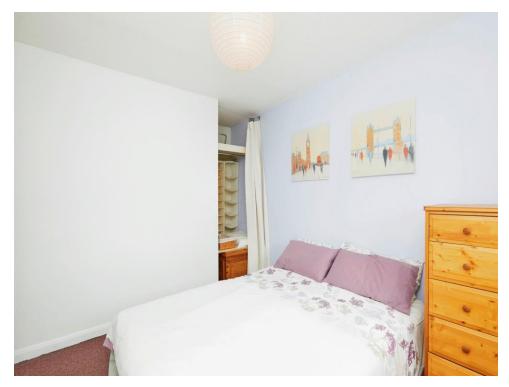

# Bedroom 2

9' 9" max x 8' 2" max (2.97m max x 2.49m max) With fitted carpet, cupboard storage space and window to the rear of the property.