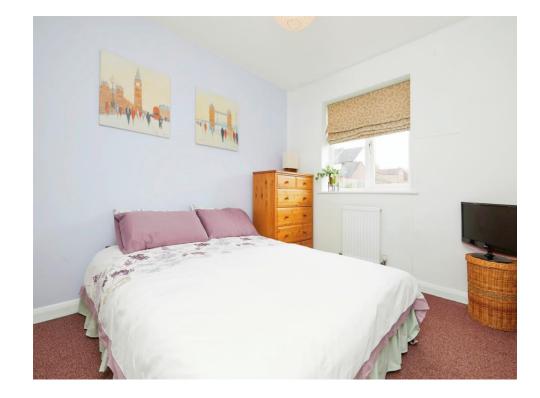

## Bedroom 1

10' 2" Max x 8' 7" Max (3.10m Max x 2.62m Max) With fitted carpet, cupboard storage space and window to the front of the property.