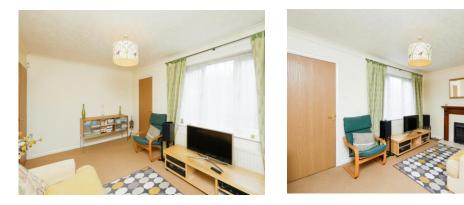

#### Lounge

14' 7" max x 10' 2" max (4.45m max x 3.10m max)

With fitted carpet, window to the front of the property and gas fire with surround (untested).