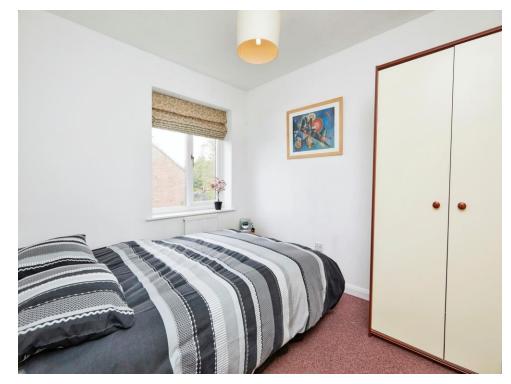

## Bedroom 3

7' 3" max x 5' 10" max (2.21m max x 1.78m max) Wit fitted carpet and window to the front of the property.