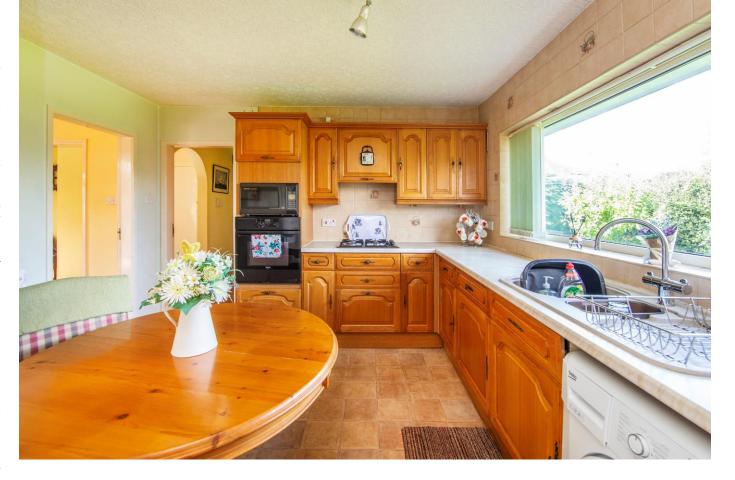

# Dining Kitchen 11' 10" max x 17' 7" (3.61m max x 5.37m)

With a full range of Oak fronted base and wall mounted units, built-in electric oven, four ring hob with filter canopy over, integrated microwave, single drainer one and a half bowl sink unit with mixer tap, plumbing for washing machine, plumbing for integrated fridge and freezer, part tiled walls, uPVC double glazed window overlooking rear garden, Baxi gas fired central heating boiler, deep airing cupboard incorporating shelving and lagged cylinder, door to pantry with tiled flooring, wall mounted cupboards and double glazed window and a door leads to: