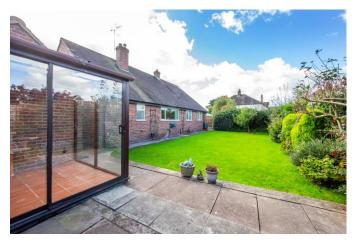

## **Externally**

The property stands within a select tranquil close in a highly favoured residential location within Wistaston and nearby to facilities. The gardens are well appointed with lawned areas, flower beds and borders, contained within high fencing. A driveway provides excellent parking facilities and leads to garaging.

## Garden Room 7' 8" x 7' 9" (2.34m x 2.35m)

Of wooden construction with full height and width double glazed windows, patio doors to garden and tiled flooring.