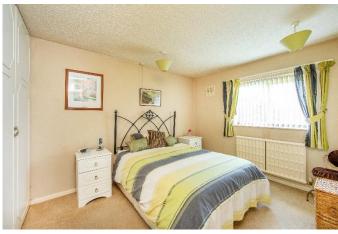

# Master Bedroom 15' 3" max x 13' 3" (4.66m max x 4.04m)

With coved ceiling, ornate artex ceiling, uPVC double glazed windows to front elevation, radiator and built-in wardrobe with railing and shelving.

# Bedroom Two 13' 11" max x 9' 11" (4.23m max x 3.02m)

With radiator, uPVC double glazed window to rear elevation and a built-in wardrobe with railing and shelving.