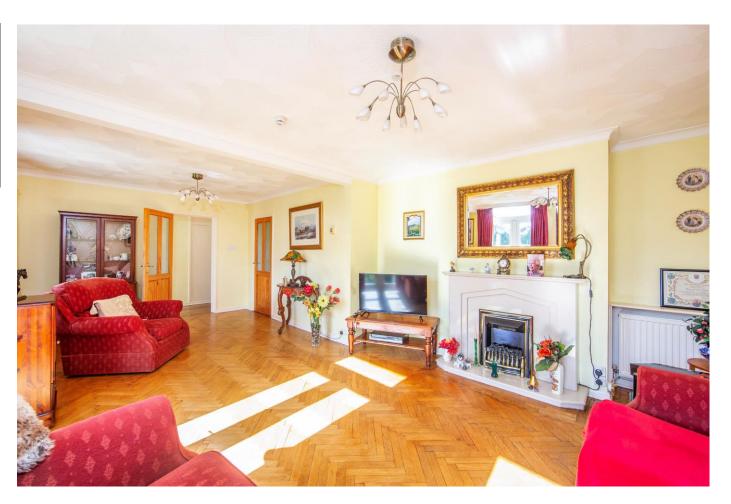

### **Entrance Hall**

A glorious entrance to the property with original Oak herringbone wood block flooring, radiator, fitted cupboard, archway to Inner Hall and an exposed pine panel door leads to:

## Lounge 13' 1" x 23' 7" (4.00m x 7.18m)

A glorious reception room with original Oak herringbone wood block flooring, coved ceiling, ornate artex ceiling, fireplace within quartz surround, radiators, uPVC double glazed patio doors to front gardens with uPVC double glazed windows to either side and a sectional glazed pine panel door leads to: