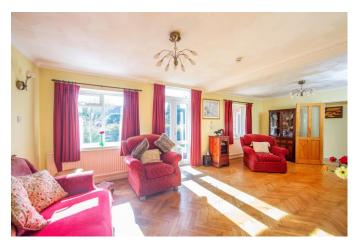

## Lounge 13' 1" x 23' 7" (4.00m x 7.18m)

A glorious reception room with original Oak herringbone wood block flooring, coved ceiling, ornate artex ceiling, fireplace within quartz surround, radiators, uPVC double glazed patio doors to front gardens with uPVC double glazed windows to either side and a sectional glazed pine panel door leads to: