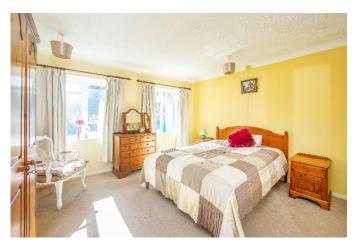

# Master Bedroom 15' 3" max x 13' 3" (4.66m max x 4.04m)

With coved ceiling, ornate artex ceiling, uPVC double glazed windows to front elevation, radiator and built-in wardrobe with railing and shelving.

# Bedroom Two 13' 11" max x 9' 11" (4.23m max x 3.02m)

With radiator, uPVC double glazed window to rear elevation and a built-in wardrobe with railing and shelving.