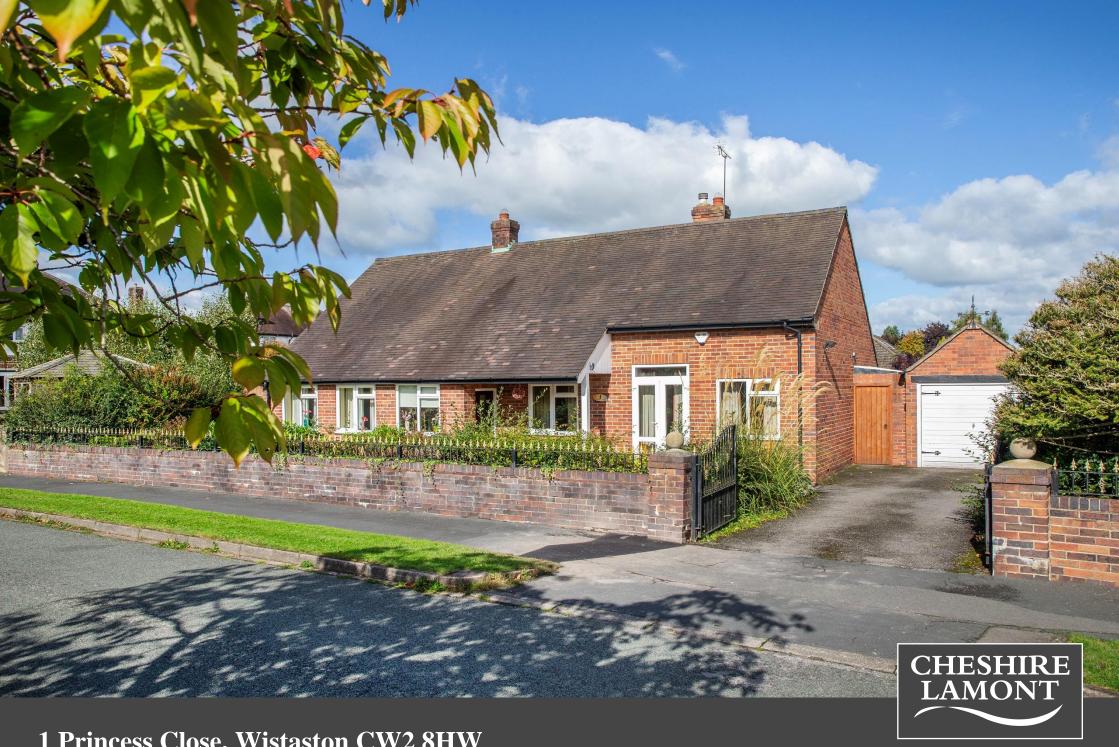

1 Princess Close, Wistaston CW2 8HW

A superior and spacious character detached bungalow in a highly sought after location affording superb features and further potential with two double bedrooms, fully appointed bathroom, dining kitchen with pantry and spacious lounge. Detached garaging, driveway and attractive gardens. NO CHAIN. Early viewing recommended.

# **Property Details**

A pillared and gated entrance leads over a tarmac drive which leads to a detached garage to the side of the property. A paved path leads to a tiled pitched veranda porch with quarry tiled floor and a hardwood glazed panel door allows access to:

## **Externally**

The property stands within a select tranquil close in a highly favoured residential location within Wistaston and nearby to facilities. The gardens are well appointed with lawned areas, flower beds and borders, contained within high fencing. A driveway provides excellent parking facilities and leads to garaging.

### Garage 16' 6" x 8' 4" (5.04m x 2.54m)

With up and over door, side personal door and window to side elevation.