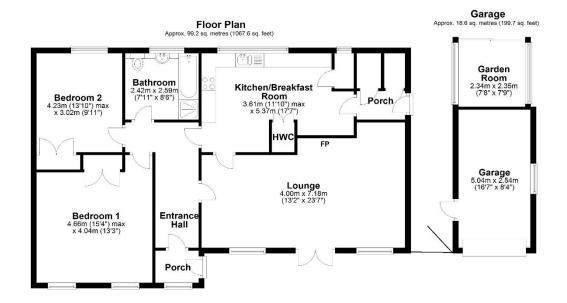

## Lounge 13' 1" x 23' 7" (4.00m x 7.18m)

A glorious reception room with original Oak herringbone wood block flooring, coved ceiling, ornate artex ceiling, fireplace within quartz surround, radiators, uPVC double glazed patio doors to front gardens with uPVC double glazed windows to either side and a sectional glazed pine panel door leads to:

# Dining Kitchen 11' 10" max x 17' 7" (3.61m max x 5.37m)

With a full range of Oak fronted base and wall mounted units, built-in electric oven, four ring hob with filter canopy over, integrated microwave, single drainer one and a half bowl sink unit with mixer tap, plumbing for washing machine, plumbing for integrated fridge and freezer, part tiled walls, uPVC double glazed window overlooking rear garden, Baxi gas fired central heating boiler, deep airing cupboard incorporating shelving and lagged cylinder, door to pantry with tiled flooring, wall mounted cupboards and double glazed window and a door leads to:

# Master Bedroom 15' 3" max x 13' 3" (4.66m max x 4.04m)

With coved ceiling, ornate artex ceiling, uPVC double glazed windows to front elevation, radiator and built-in wardrobe with railing and shelving.

# Bedroom Two 13' 11" max x 9' 11" (4.23m max x 3.02m)

With radiator, uPVC double glazed window to rear elevation and a built-in wardrobe with railing and shelving.

#### Bathroom

With a panelled bath, separate shower cubicle with electric shower, tiled walls, WC, vanity wash basin within surround incorporating cupboards beneath, uPVC double glazed window and radiator.

## Garden Room 7' 8" x 7' 9" (2.34m x 2.35m)

Of wooden construction with full height and width double glazed windows, patio doors to garden and tiled flooring.

### Garage 16' 6" x 8' 4" (5.04m x 2.54m)

With up and over door, side personal door and window to side elevation.