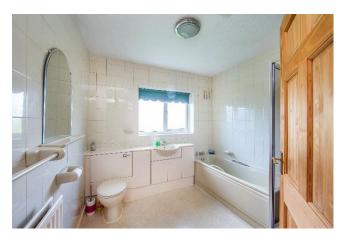

#### Bathroom

With a panelled bath, separate shower cubicle with electric shower, tiled walls, WC, vanity wash basin within surround incorporating cupboards beneath, uPVC double glazed window and radiator.