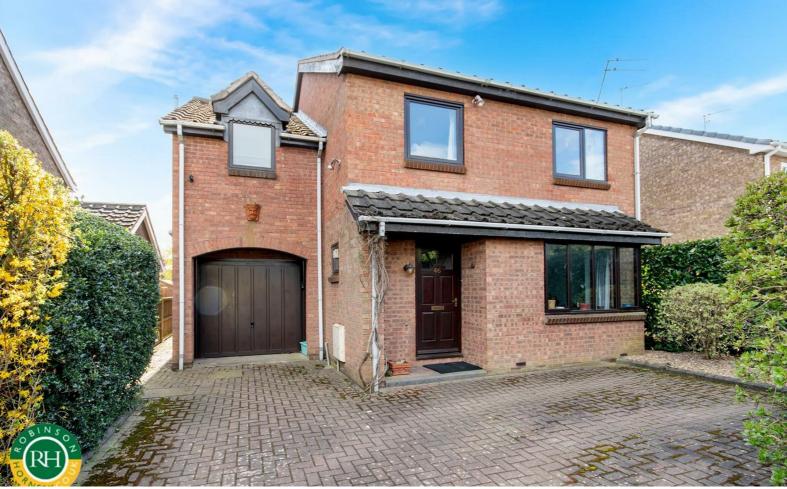

# 46 Bahram Road

Bessacarr, Doncaster, DN4 7BG

## Asking Price £295,000

A rare opportunity to purchase a substantially extended four bedroom + dressing room detached house situated on a sought after residential roadway within Bessacarr which is priced to allow for some further modernisation. The property in brief comprises; entrance porch, hallway, cloaks/WC, lounge, dining room, modern kitchen/breakfast room, four good sized bedrooms, dressing room/bedroom five, family bathroom and separate shower room. Outside; block paved driveway to the front and rear enclosed garden with patio seating area and timber storage shed to the rear. Ideally located close to reputable schools and amenities and offered for sale with NO ONWARD CHAIN this fantastic family property must be viewed to be appreciated.

- Detached house
- Four bedrooms + dressing room
- Modern fitted kitchen/breakfast room
- Two reception rooms
- Family bathroom and separate shower room
- Substantially extended
- Driveway and tandem garage
- Sought after cul de sac location
- Priced to allow for some further modernisation
- No onward chain