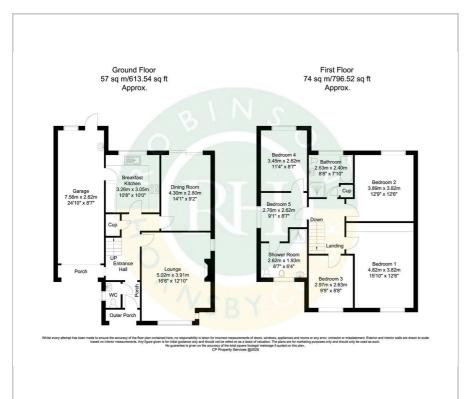

wer room. Outside; block paved driveway to the front and rear enclosed garden with patio seating area and timber storage shed to the rear. Ideally located close to reputable schools and amenities and offered for sale with NO ONWARD CHAIN this fantastic family property must be viewed to be appreciated.

- Detached house
- Four bedrooms + dressing room
- Modern fitted kitchen/breakfast room
- Two reception rooms
- Family bathroom and separate shower room
- Substantially extended
- Driveway and tandem garage
- Sought after cul de sac location
- Priced to allow for some further modernisation
- No onward chain

### Viewing

Please contact our Office on 01302 751616 if you wish to arrange a viewing appointment for this property or require further information.











### Floor Plan Area Map



# Eco-Power Stadium Cantley Ln Residual State St

### **Energy Efficiency Graph**













These particulars, whilst believed to be accurate are set out as a general outline only for guidance and do not constitute any part of an offer or contract. Intending purchasers should not rely on them as statements of representation of fact, but must satisfy themselves by inspection or otherwise as to their accuracy. No person in this firms employment has the authority to make or give any representation or warranty in respect of the property.