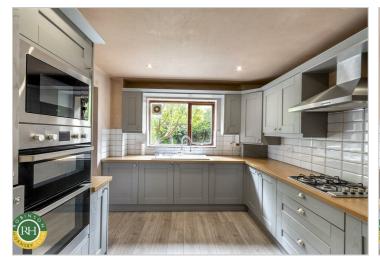

## Asking Price £295,000

A rare opportunity to purchase a substantially extended four bedroom + dressing room detached house situated on a sought after residential roadway within Bessacarr which is priced to allow for some further modernisation. The property in brief comprises; entrance porch, hallway, cloaks/WC, lounge, dining room, modern kitchen/breakfast room, four good sized bedrooms, dressing room/bedroom five, family bathroom and separate shower room. Outside; block paved driveway to the front and rear enclosed garden with patio seating area and timber storage shed to the rear. Ideally located close to reputable schools and amenities and offered for sale with NO ONWARD CHAIN this fantastic family property must be viewed to be appreciated.

- Detached house
- Four bedrooms + dressing room
- Modern fitted kitchen/breakfast room
- Two reception rooms
- Family bathroom and separate shower room
- Substantially extended
- Driveway and tandem garage
- Sought after cul de sac location
- Priced to allow for some further modernisation
- No onward chain