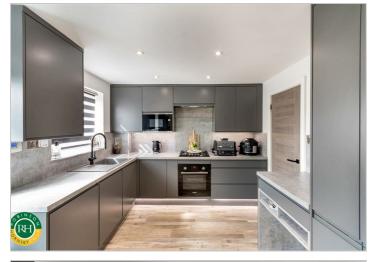

Boasting three well-proportioned bedrooms, this property is deceptively spacious, offering ample room for comfortable living. Upon entering, you will find two inviting reception rooms that provide versatile spaces for relaxation and entertainment. The dining room which features elegant French doors that open onto a delightful patio area, perfect for al fresco dining or enjoying the sunshine in the south-westerly facing garden. This outdoor space is ideal for families and those who appreciate gardening or simply wish to unwind in a peaceful setting. The property also includes a well-appointed bathroom and the convenience of off-road parking, ensuring that your vehicles are secure and easily accessible. Situated within walking distance of a range of local shops and services and benefitting from ease of access to the M18 and M180. Viewing his highly recommended to fully appreciate the accommodation of offer.