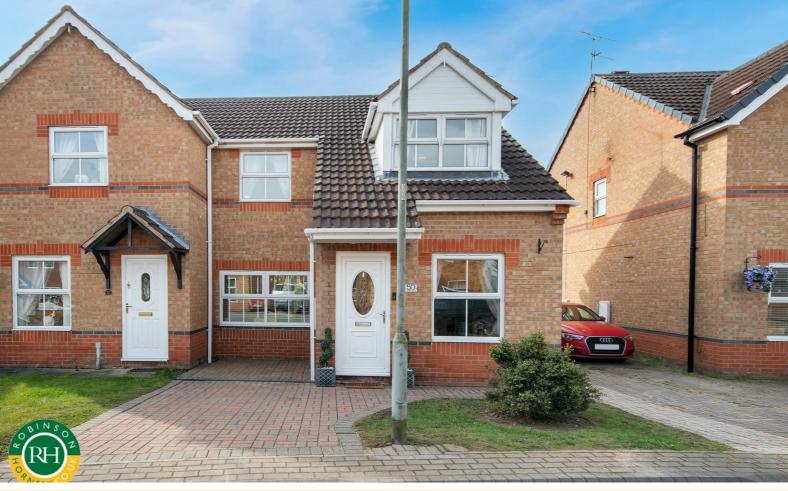

# 50 Monks Close Dunscroft, Doncaster, DN7 4QL Asking Price £175,000

Situated in a quiet Cul-de-sac, this immaculately presented semi-detached house presents an excellent opportunity for families and professionals alike.

Boasting three well-proportioned bedrooms, this property is deceptively spacious, offering ample room for comfortable living. Upon entering, you will find two inviting reception rooms that provide versatile spaces for relaxation and entertainment. The dining room which features elegant French doors that open onto a delightful patio area, perfect for al fresco dining or enjoying the sunshine in the south-westerly facing garden. This outdoor space is ideal for families and those who appreciate gardening or simply wish to unwind in a peaceful setting. The property also includes a well-appointed bathroom and the convenience of off-road parking, ensuring that your vehicles are secure and easily accessible. Situated within walking distance of a range of local shops and services and benefitting from ease of access to the M18 and M180. Viewing his highly recommended to fully appreciate the accommodation of offer.

- Three bedroom semi detached house
- Two spacious reception rooms
- Family bathroom
- Immaculately presented
- Deceptively spacious
- Driveway providing off road parking
- Well presented south westerly facing rear garden
- Situated in a quiet cul-de-sac, close to local amenities and network links
- Gas central heating and double glazing
- Viewing highly recommended to appreciate the size and composition on offer