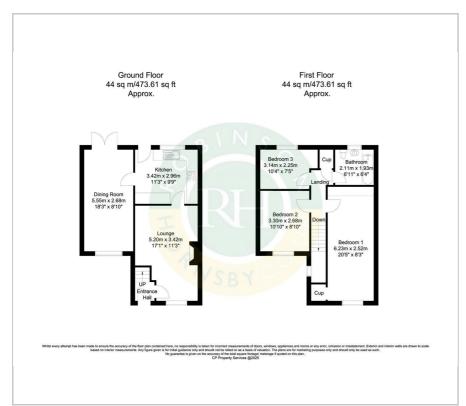

ithin walking distance of a range of local shops and services and benefitting from ease of access to the M18 and M180. Viewing his highly recommended to fully appreciate the accommodation of offer.

- Three bedroom semi detached house
- Two spacious reception rooms
- Family bathroom
- Immaculately presented
- Deceptively spacious
- Driveway providing off road parking
- Well presented south westerly facing rear garden
- Situated in a quiet cul-de-sac, close to local amenities and network links
- Gas central heating and double glazing
- Viewing highly recommended to appreciate the size and composition on offer

## Viewing

Please contact our Office on 01302 751616 if you wish to arrange a viewing appointment for this property or require further information.











# Floor Plan Area Map



# Stainforth Stainforth Station Ro DUNSCROFT Hatfield A18 Map data ©2025

## **Energy Efficiency Graph**











These particulars, whilst believed to be accurate are set out as a general outline only for guidance and do not constitute any part of an offer or contract. Intending purchasers should not rely on them as statements of representation of fact, but must satisfy themselves by inspection or otherwise as to their accuracy. No person in this firms employment has the authority to make or give any representation or warranty in respect of the property.