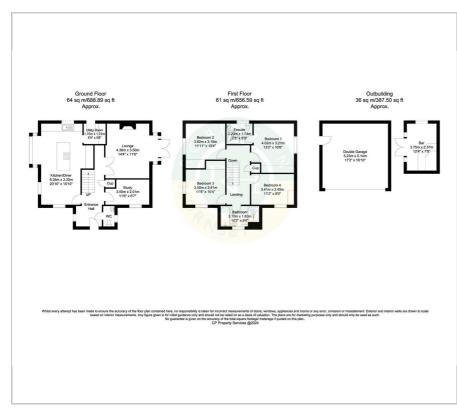

providing ideal space for outdoor entertaining. Lying within easy reach of local motorway networks, village amenities including eateries and superstores nearby an early viewing is advised.

- 4 Bedroom family home appointed to a high standard
- Stunning interior with show home decor
- Stylish fitted study
- Newly fitted wardrobes to 3 of the bedrooms
- Recently fitted open plan living kitchen with island and seating area

**°°⊟7** 2

- Separate utility with space for white goods
- Cul-de-sac position with landscaped gardens
- Large terrace with fantastic summerhouse
- Open views to the rear
- Freehold, Council tax band D

#### Viewing

Please contact our Office on 01302 751616 if you wish to arrange a viewing appointment for this property or require further information.

#### Floor Plan



### Area Map



## Energy Efficiency Graph





These particulars, whilst believed to be accurate are set out as a general outline only for guidance and do not constitute any part of an offer or contract. Intending purchasers should not rely on them as statements of representation of fact, but must satisfy themselves by inspection or otherwise as to their accuracy. No person in this firms employment has the authority to make or give any representation or warranty in respect of the property.

Robinson Hornsby, 12 Market Place, Tickhill, Doncaster, South Yorkshire, DN11 9HT Tel: 01302 751616 Email: enquiries@robinsonhornsby.co.uk https://www.robinsonhornsby.co.uk