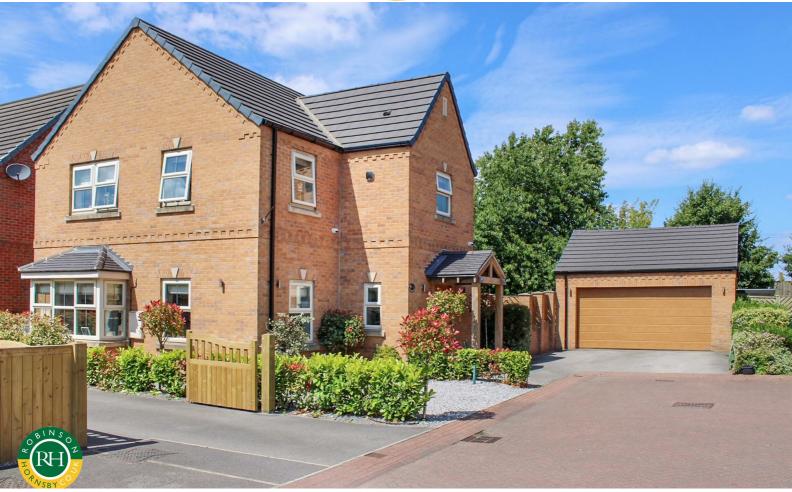

# 9 Mallard Chase Hatfield, Doncaster, DN7 6ED Offers Over £350,000

A simply stunning 4 bedroom family home, beautifully decorated and appointed to a high specification boasting a recently fitted kitchen. Occupying a cul-de-sac position with double garage and additional parking for 3 cars this property must be viewed. The accommodation comprises: hall with stone floors, modern cloaks/wc, fitted home office with Sharps furniture, inviting lounge enjoying views over the garden, inviting open plan living kitchen with space for seating and a generous island, a range of appliances and stylish decor, separate utility with additional built in units and space for white goods. First floor landing, master bedroom with recently fitted Sharps wardrobes, ensuite, 3 further bedrooms, all with quality fitted wardrobes and a family bathroom. Outside there are ornamental gardens well stocked with shrubs and plants, parking for 3 vehicles thereafter leading to a double garage, gate leading to rear garden, patio and lawn with further raised terrace to rear of garage, fantastic summerhouse providing ideal space for outdoor entertaining. Lying within easy reach of local motorway networks, village amenities including eateries and superstores nearby an early viewing is advised.

**°°⊟7** 2

- Separate utility with space for white goods
- Cul-de-sac position with landscaped gardens
- Large terrace with fantastic summerhouse
- Open views to the rear
- Freehold, Council tax band D