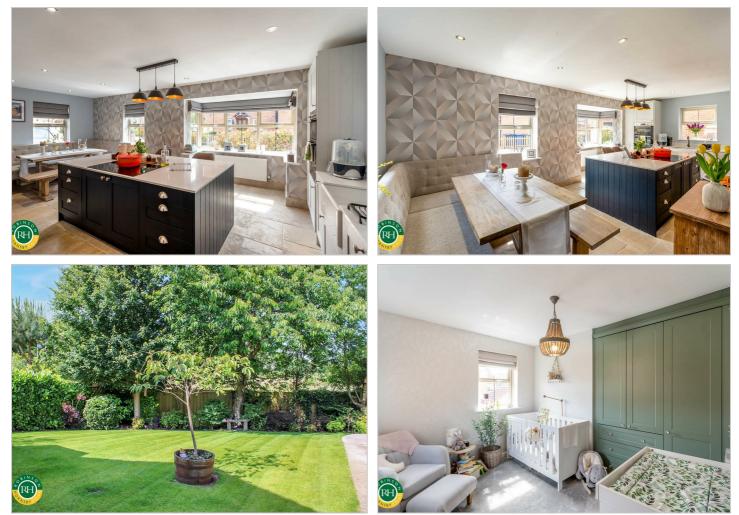

# 9 Mallard Chase Hatfield, Doncaster, DN7 6ED Offers Over £350,000

A simply stunning 4 bedroom family home, beautifully decorated and appointed to a high specification boasting a recently fitted kitchen. Occupying a cul-de-sac position with double garage and additional parking for 3 cars this property must be viewed. The accommodation comprises: hall with stone floors, modern cloaks/wc, fitted home office with Sharps furniture, inviting lounge enjoying views over the garden, inviting open plan living kitchen with space for seating and a generous island, a range of appliances and stylish decor, separate utility with additional built in units and space for white goods. First floor landing, master bedroom with recently fitted Sharps wardrobes, ensuite, 3 further bedrooms, all with quality fitted wardrobes and a family bathroom. Outside there are ornamental gardens well stocked with shrubs and plants, parking for 3 vehicles thereafter leading to a double garage, gate leading to rear garden, patio and lawn with further raised terrace to rear of garage, fantastic summerhouse providing ideal space for outdoor entertaining. Lying within easy reach of local motorway networks, village amenities including eateries and superstores nearby an early viewing is advised.

- 4 Bedroom family home appointed to a high standard
- Stunning interior with show home decor
- Stylish fitted study
- Newly fitted wardrobes to 3 of the bedrooms
- Recently fitted open plan living kitchen with island and seating area

**°°⊟7** 2

- Separate utility with space for white goods
- Cul-de-sac position with landscaped gardens
- Large terrace with fantastic summerhouse
- Open views to the rear
- Freehold, Council tax band D