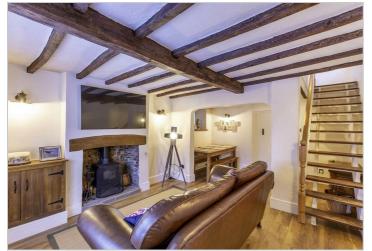

#### \*\*\*NO CHAIN\*\*\*

Positioned a comfortable walk into central Tickhill, a charming 3 bedroom semi detached character cottage, with contemporary styled interior. The accommodation briefly comprises; lounge with feature fireplace incorporating log burner, open plan dining / study area. Well appointed dining kitchen with a range of integrated appliances, 'range' style cooker. 1st floor; 3 bedrooms, modern, well appointed shower room.