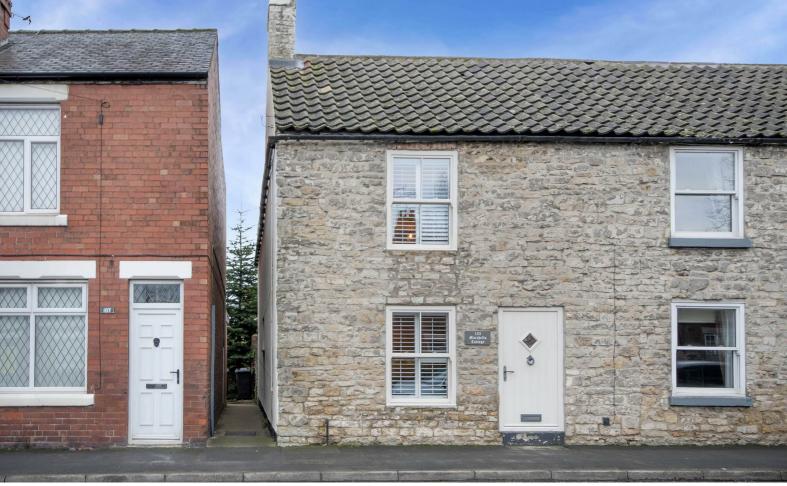

## 105 Doncaster Road

Tickhill, Doncaster, DN11 9JB

#### \*\*\*NO CHAIN\*\*\*

Positioned a comfortable walk into central Tickhill, a charming 3 bedroom semi detached character cottage, with contemporary styled interior. The accommodation briefly comprises; lounge with feature fireplace incorporating log burner, open plan dining / study area. Well appointed dining kitchen with a range of integrated appliances, 'range' style cooker. 1st floor; 3 bedrooms, modern, well appointed shower room.

Outside; to the rear is a well enclosed courtyard, providing a secluded 'sun trap'

This is a fine period property, where viewing is strongly advised.

- charming character property
- 3 bedrooms, 2 reception rooms
- large, well appointed dining kitchen
- enclosed rear courtyard
- easy access to central Tickhill
- close to a wide range of shops, bars and restaurants
- good motorway access
- \*\*\*NO CHAIN\*\*\*
- viewing recommended