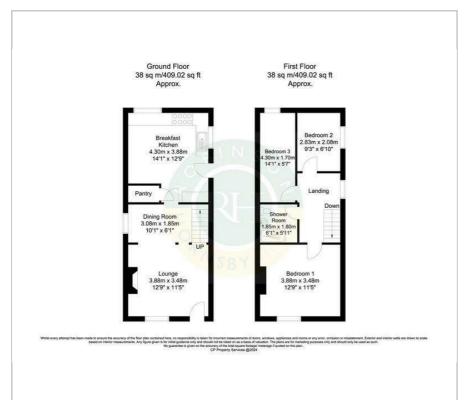

### Floor Plan Area Map

#### \*\*\*NO CHAIN\*\*\*

Positioned a comfortable walk into central Tickhill, a charming 3 bedroom semi detached character cottage, with contemporary styled interior. The accommodation briefly comprises; lounge with feature fireplace incorporating log burner, open plan dining / study area. Well appointed dining kitchen with a range of integrated appliances, 'range' style cooker. 1st floor; 3 bedrooms, modern, well appointed shower room.