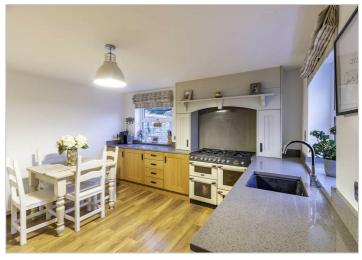

#### \*\*\*NO CHAIN\*\*\*

Positioned a comfortable walk into central Tickhill, a charming 3 bedroom semi detached character cottage, with contemporary styled interior. The accommodation briefly comprises; lounge with feature fireplace incorporating log burner, open plan dining / study area. Well appointed dining kitchen with a range of integrated appliances, 'range' style cooker. 1st floor; 3 bedrooms, modern, well appointed shower room.