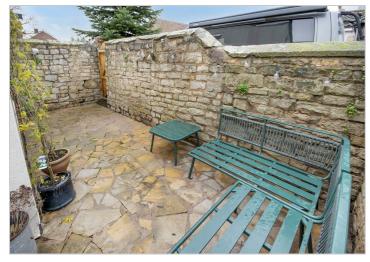

Outside; to the rear is a well enclosed courtyard, providing a secluded 'sun trap'

This is a fine period property, where viewing is strongly advised.

- charming character property
- 3 bedrooms, 2 reception rooms
- large, well appointed dining kitchen
- enclosed rear courtyard
- easy access to central Tickhill
- close to a wide range of shops, bars and restaurants
- good motorway access
- \*\*\*NO CHAIN\*\*\*
- viewing recommended