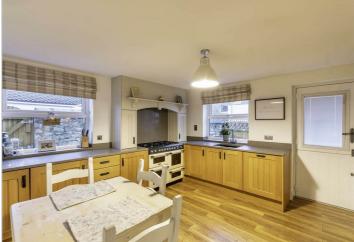

#### \*\*\*NO CHAIN\*\*\*

Positioned a comfortable walk into central Tickhill, a charming 3 bedroom semi detached character cottage, with contemporary styled interior. The accommodation briefly comprises; lounge with feature fireplace incorporating log burner, open plan dining / study area. Well appointed dining kitchen with a range of integrated appliances, 'range' style cooker. 1st floor; 3 bedrooms, modern, well appointed shower room.