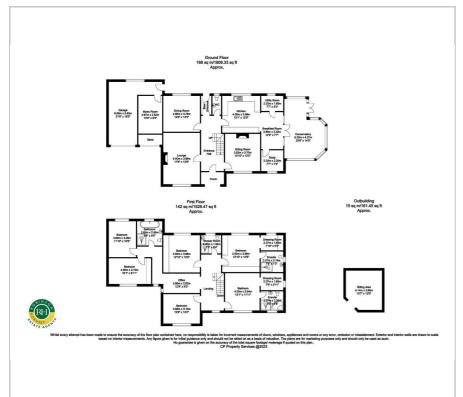

### Floor Plan Area Map

# Offers In The Region Of £745,000

Situated on a select cul-de-sac within the desirable town of Bawtry is this fantastic 6 bedroom family property. Conveniently placed within easy reach of an array of amenities including wine bars, boutique shops, cafes and restaurants coupled with vast accommodation this property must be viewed. The accommodation comprises over 3000 sq ft with hallway, cloaks/wc, formal lounge with fireplace, recently decorated snug featuring modern fireplace, stunning open plan kitchen with modern white units and built in appliances, space for table and access to conservatory, study. There is an impressive galleried landing with an additional space ideal for home office which was formerly a room before extending the property. The master bedroom and bedroom two almost mirror each other and offer walk in dressing rooms and en-suite facilities, a further 4 generous bedrooms are serviced by a family bathroom and an additional shower room. To the front there is blockpaved driveway with parking for several cars. The double garage has a fantastic music room to the right side with a front store and a useable left side. The plot has an expansive garden to the side and rear with lawn, large recently laid terrace, pizza oven and BBQ area together with timber summerhouse.