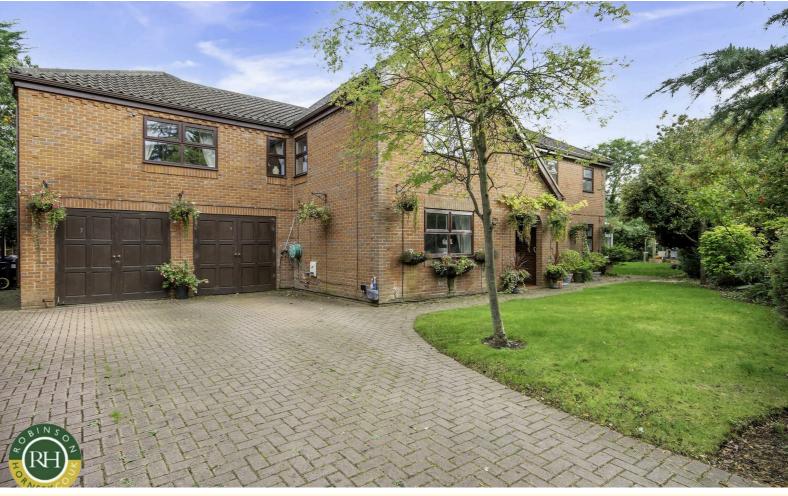

## St. Nicholas's Way Bawtry, Doncaster, DN10 6HB

# Offers In The Region Of £745,000

Situated on a select cul-de-sac within the desirable town of Bawtry is this fantastic 6 bedroom family property. Conveniently placed within easy reach of an array of amenities including wine bars, boutique shops, cafes and restaurants coupled with vast accommodation this property must be viewed. The accommodation comprises over 3000 sq ft with hallway, cloaks/wc, formal lounge with fireplace, recently decorated snug featuring modern fireplace, stunning open plan kitchen with modern white units and built in appliances, space for table and access to conservatory, study. There is an impressive galleried landing with an additional space ideal for home office which was formerly a room before extending the property. The master bedroom and bedroom two almost mirror each other and offer walk in dressing rooms and en-suite facilities, a further 4 generous bedrooms are serviced by a family bathroom and an additional shower room. To the front there is blockpaved driveway with parking for several cars. The double garage has a fantastic music room to the right side with a front store and a useable left side. The plot has an expansive garden to the side and rear with lawn, large recently laid terrace, pizza oven and BBQ area together with timber summerhouse.

- Executive family home with select development
- Super array of amenities with Bawtry
- Vast and versatile accommodation of approx 3300 st ft
- Formal lounge AND recently decorated snug
- Large conservatory leads from kitchen
- Modern, white high shine kitchen with fitted appliances
- Master and bedroom 2 with dressing rooms and ensuite facilities
- Further shower room and newly fitted bathroom
- Generous gardens, music room, summerhouse and BBQ area
- Freehold, council tax band