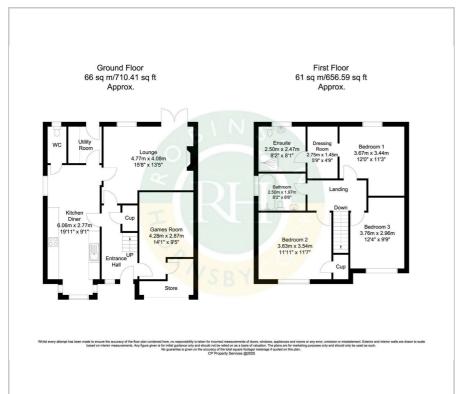

# Floor Plan Area Map

# 38 Orion Way Balby, Doncaster, DN4 8AE £330,000

This simply stunning detached house on Orion Way offers a perfect blend of comfort and versatility. Originally designed as a four-bedroom home, the property has been thoughtfully adapted to include a spacious dressina room for the master bedroom, which leads to an en-suite bathroom providing an elegant touch to your personal space. As you enter, you are greeted by three well-proportioned reception rooms, including a garage conversion currently used as a games room that presents a unique opportunity for flexible living. This versatile space can easily be transformed back into a garage if desired, catering to your specific needs. The large family bathroom is designed with practicality in mind, ensuring that it meets the demands of modern family life and also offers a downstairs W.C for added convenience for you and your guests. Additionally, the property boast air condition to the first floor landing and also to the games room. The south-facing rear garden is a true highlight of this property, allowing for an abundance of natural light to flood the living spaces. It provides an ideal setting for outdoor entertaining, gardening, or simply enjoying the sunshine with

- Well appointed detached family home
- Three bedrooms (originally four bedroom) with walk through dressing area and large en suite to the master bedroom
- Three well-proportioned reception rooms, including a garage conversion
- Contemporary kitchen with a range of integral appliances
- Large family bathroom
- Enclosed south facing rear garden
- Downstairs WC
- Private driveway offering off-road parking
- Close to M18 access which opens up many other commuting network
- Nearby amenities within a short distance including supermarkets, restaurants, petrol station, shops and schools