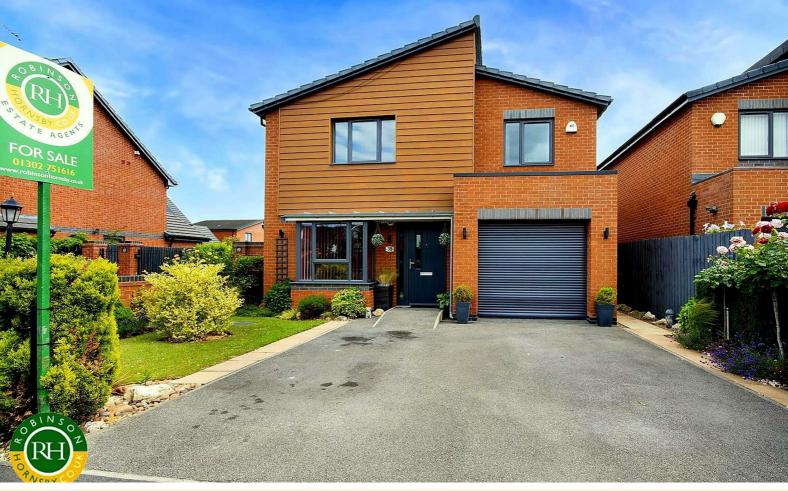

# 38 Orion Way Balby, Doncaster, DN4 8AE £330,000

This simply stunning detached house on Orion Way offers a perfect blend of comfort and versatility. Originally designed as a four-bedroom home, the property has been thoughtfully adapted to include a spacious dressina room for the master bedroom, which leads to an en-suite bathroom providing an elegant touch to your personal space. As you enter, you are greeted by three well-proportioned reception rooms, including a garage conversion currently used as a games room that presents a unique opportunity for flexible living. This versatile space can easily be transformed back into a garage if desired, catering to your specific needs. The large family bathroom is designed with practicality in mind, ensuring that it meets the demands of modern family life and also offers a downstairs W.C for added convenience for you and your guests. Additionally, the property boast air condition to the first floor landing and also to the games room. The south-facing rear garden is a true highlight of this property, allowing for an abundance of natural light to flood the living spaces. It provides an ideal setting for outdoor entertaining, gardening, or simply enjoying the sunshine with

This home is perfect for families seeking a comfortable and adaptable living environment in a friendly neighbourhood. With its excellent location, you will find yourself conveniently close to local amenities, schools, and transport links, making it an ideal choice for those looking to settle in Doncaster. Don't miss the opportunity to make this beautiful house your new home.