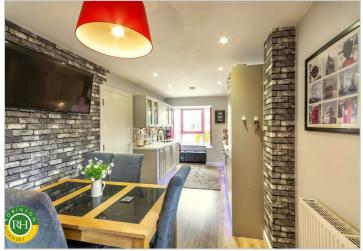

# 38 Orion Way Balby, Doncaster, DN4 8AE £330,000

This simply stunning detached house on Orion Way offers a perfect blend of comfort and versatility. Originally designed as a four-bedroom home, the property has been thoughtfully adapted to include a spacious dressina room for the master bedroom, which leads to an en-suite bathroom providing an elegant touch to your personal space. As you enter, you are greeted by three well-proportioned reception rooms, including a garage conversion currently used as a games room that presents a unique opportunity for flexible living. This versatile space can easily be transformed back into a garage if desired, catering to your specific needs. The large family bathroom is designed with practicality in mind, ensuring that it meets the demands of modern family life and also offers a downstairs W.C for added convenience for you and your guests. Additionally, the property boast air condition to the first floor landing and also to the games room. The south-facing rear garden is a true highlight of this property, allowing for an abundance of natural light to flood the living spaces. It provides an ideal setting for outdoor entertaining, gardening, or simply enjoying the sunshine with

- Well appointed detached family home
- Three bedrooms (originally four bedroom) with walk through dressing area and large en suite to the master bedroom
- Three well-proportioned reception rooms, including a garage conversion
- Contemporary kitchen with a range of integral appliances
- Large family bathroom
- Enclosed south facing rear garden
- Downstairs WC
- Private driveway offering off-road parking
- Close to M18 access which opens up many other commuting network
- Nearby amenities within a short distance including supermarkets, restaurants, petrol station, shops and schools