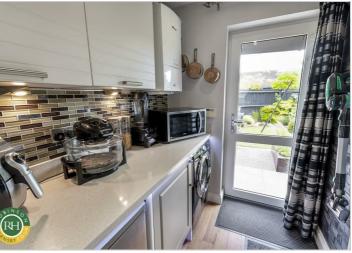

# 38 Orion Way Balby, Doncaster, DN4 8AE £330,000

This simply stunning detached house on Orion Way offers a perfect blend of comfort and versatility. Originally designed as a four-bedroom home, the property has been thoughtfully adapted to include a spacious dressina room for the master bedroom, which leads to an en-suite bathroom providing an elegant touch to your personal space. As you enter, you are greeted by three well-proportioned reception rooms, including a garage conversion currently used as a games room that presents a unique opportunity for flexible living. This versatile space can easily be transformed back into a garage if desired, catering to your specific needs. The large family bathroom is designed with practicality in mind, ensuring that it meets the demands of modern family life and also offers a downstairs W.C for added convenience for you and your guests. Additionally, the property boast air condition to the first floor landing and also to the games room. The south-facing rear garden is a true highlight of this property, allowing for an abundance of natural light to flood the living spaces. It provides an ideal setting for outdoor entertaining, gardening, or simply enjoying the sunshine with

- Well appointed detached family home
- Three bedrooms (originally four bedroom) with walk through dressing area and large en suite to the master bedroom
- Three well-proportioned reception rooms, including a garage conversion
- Contemporary kitchen with a range of integral appliances
- Large family bathroom
- Enclosed south facing rear garden
- Downstairs WC
- Private driveway offering off-road parking
- Close to M18 access which opens up many other commuting network
- Nearby amenities within a short distance including supermarkets, restaurants, petrol station, shops and schools