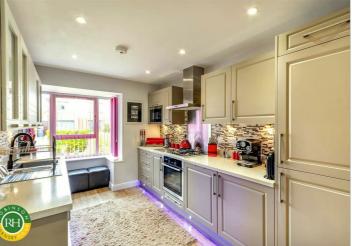

- Well appointed detached family home
- Three bedrooms (originally four bedroom) with walk through dressing area and large en suite to the master bedroom
- Three well-proportioned reception rooms, including a garage conversion
- Contemporary kitchen with a range of integral appliances
- Large family bathroom
- Enclosed south facing rear garden
- Downstairs WC
- Private driveway offering off-road parking
- Close to M18 access which opens up many other commuting network
- Nearby amenities within a short distance including supermarkets, restaurants, petrol station, shops and schools