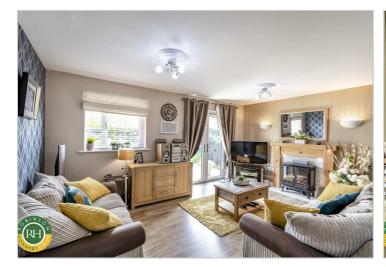

# 38 Orion Way Balby, Doncaster, DN4 8AE £330,000

This simply stunning detached house on Orion Way offers a perfect blend of comfort and versatility. Originally designed as a four-bedroom home, the property has been thoughtfully adapted to include a spacious dressina room for the master bedroom, which leads to an en-suite bathroom providing an elegant touch to your personal space. As you enter, you are greeted by three well-proportioned reception rooms, including a garage conversion currently used as a games room that presents a unique opportunity for flexible living. This versatile space can easily be transformed back into a garage if desired, catering to your specific needs. The large family bathroom is designed with practicality in mind, ensuring that it meets the demands of modern family life and also offers a downstairs W.C for added convenience for you and your guests. Additionally, the property boast air condition to the first floor landing and also to the games room. The south-facing rear garden is a true highlight of this property, allowing for an abundance of natural light to flood the living spaces. It provides an ideal setting for outdoor entertaining, gardening, or simply enjoying the sunshine with