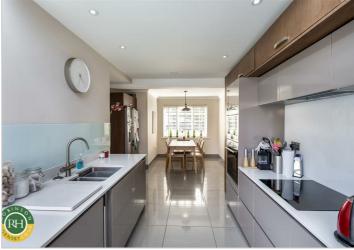

# 15 Cornflower Drive Bessacarr, Doncaster, DN4 7DH £425,000

This impressive three-storey detached family home on Cornflower Drive offers a perfect blend of modern living and spacious comfort. The property boasts a contemporary design that is both stylish and functional, making it an ideal choice for families seeking a welcoming environment. Upon entering, you are greeted by a generous reception room that set the tone for the rest of the home. The heart of the house is undoubtedly the extended contemporary dining kitchen, which features bifolding doors that seamlessly connect the indoor space with the outdoor area, allowing for an abundance of natural light. The Velux roof windows further enhance this bright and airy atmosphere, creating a delightful space for cooking and entertaining. The first floor comprises three spacious bedrooms, including a master suite complete with an en-suite bathroom, ensuring privacy and convenience. A well-appointed family bathroom serves the other two bedrooms, making this level perfect for family living. Ascending to the second floor, you will find two additional large bedrooms, accompanied by a modern shower room. This layout provides flexibility, whether for guests, older children, or even a home office. Outside, the property offers a private driveway and garage and a low maintenance private rear garden. With stylish fixtures and fittings throughout, this home is ready for you to move in and enjoy.

- Five bedroom extended family house
- Set over three floors, offering a versatile layout
- Two family bathroom/shower rooms, plus en suite to the master bedroom
- Open plan dining kitchen featuring bi-fold doors and Velux roof windows
- Downstairs WC
- Private, well maintained rear garden
- Garage and driveway
- Sought after location, situated in a quiet cul-de-sac
- Prime location, situated within walking distance of Lakeside shopping, various restaurants and motorway connections you will have everything you need right at your doorstep.
- Viewing is a must!