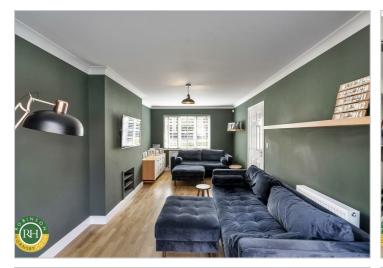

# 15 Cornflower Drive Bessacarr, Doncaster, DN4 7DH £425,000

This impressive three-storey detached family home on Cornflower Drive offers a perfect blend of modern living and spacious comfort. The property boasts a contemporary design that is both stylish and functional, making it an ideal choice for families seeking a welcoming environment. Upon entering, you are greeted by a generous reception room that set the tone for the rest of the home. The heart of the house is undoubtedly the extended contemporary dining kitchen, which features bifolding doors that seamlessly connect the indoor space with the outdoor area, allowing for an abundance of natural light. The Velux roof windows further enhance this bright and airy atmosphere, creating a delightful space for cooking and entertaining. The first floor comprises three spacious bedrooms, including a master suite complete with an en-suite bathroom, ensuring privacy and convenience. A well-appointed family bathroom serves the other two bedrooms, making this level perfect for family living. Ascending to the second floor, you will find two additional large bedrooms, accompanied by a modern shower room. This layout provides flexibility, whether for guests, older children, or even a home office. Outside, the property offers a private driveway and garage and a low maintenance private rear garden. With stylish fixtures and fittings throughout, this home is ready for you to move in and enjoy.