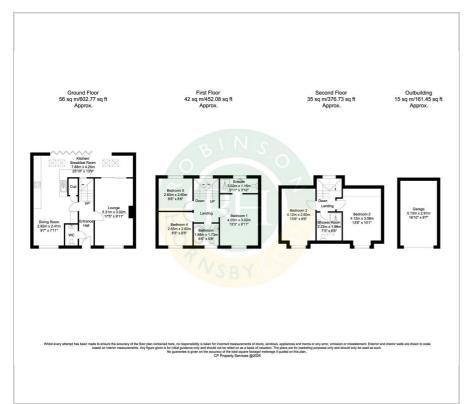

l have everything you need right at your doorstep.

- Five bedroom extended family house
- Set over three floors, offering a versatile layout
- Two family bathroom/shower rooms, plus en suite to the master bedroom
- Open plan dining kitchen featuring bi-fold doors and Velux roof windows
- Downstairs WC
- Private, well maintained rear garden
- Garage and driveway
- Sought after location, situated in a quiet cul-de-sac
- Prime location, situated within walking distance of Lakeside shopping, various restaurants and motorway connections you will have everything you need right at your doorstep.
- Viewing is a must!

## Viewing

Please contact our Office on 01302 751616 if you wish to arrange a viewing appointment for this property or require further information.









# Floor Plan Area Map



# Cantley Ln Resident Services R

### **Energy Efficiency Graph**













These particulars, whilst believed to be accurate are set out as a general outline only for guidance and do not constitute any part of an offer or contract. Intending purchasers should not rely on them as statements of representation of fact, but must satisfy themselves by inspection or otherwise as to their accuracy. No person in this firms employment has the authority to make or give any representation or warranty in respect of the property.