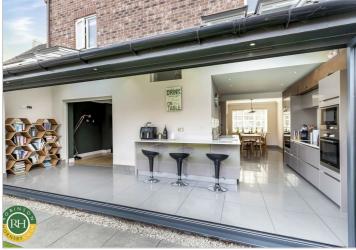

# 15 Cornflower Drive Bessacarr, Doncaster, DN4 7DH £425,000

This impressive three-storey detached family home on Cornflower Drive offers a perfect blend of modern living and spacious comfort. The property boasts a contemporary design that is both stylish and functional, making it an ideal choice for families seeking a welcoming environment. Upon entering, you are greeted by a generous reception room that set the tone for the rest of the home. The heart of the house is undoubtedly the extended contemporary dining kitchen, which features bifolding doors that seamlessly connect the indoor space with the outdoor area, allowing for an abundance of natural light. The Velux roof windows further enhance this bright and airy atmosphere, creating a delightful space for cooking and entertaining. The first floor comprises three spacious bedrooms, including a master suite complete with an en-suite bathroom, ensuring privacy and convenience. A well-appointed family bathroom serves the other two bedrooms, making this level perfect for family living. Ascending to the second floor, you will find two additional large bedrooms, accompanied by a modern shower room. This layout provides flexibility, whether for guests, older children, or even a home office. Outside, the property offers a private driveway and garage and a low maintenance private rear garden. With stylish fixtures and fittings throughout, this home is ready for you to move in and enjoy.

- Five bedroom extended family house
- Set over three floors, offering a versatile layout
- Two family bathroom/shower rooms, plus en suite to the master bedroom
- Open plan dining kitchen featuring bi-fold doors and Velux roof windows
- Downstairs WC
- Private, well maintained rear garden
- Garage and driveway
- Sought after location, situated in a quiet cul-de-sac
- Prime location, situated within walking distance of Lakeside shopping, various restaurants and motorway connections you will have everything you need right at your doorstep.
- Viewing is a must!