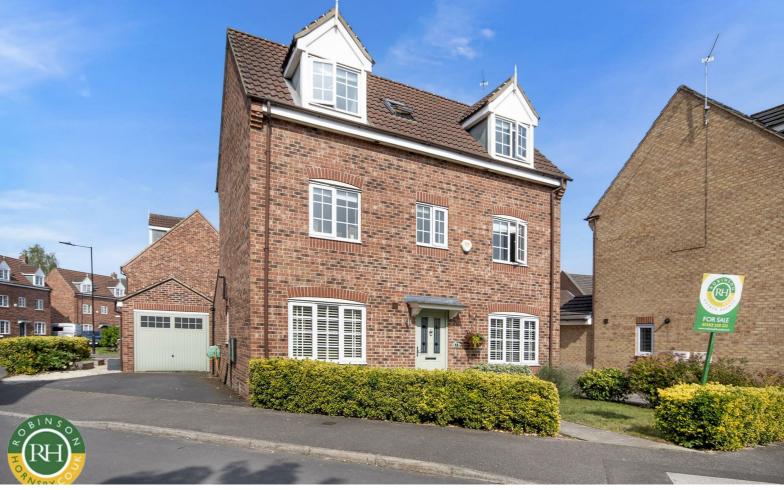

# 15 Cornflower Drive Bessacarr, Doncaster, DN4 7DH £425,000

This impressive three-storey detached family home on Cornflower Drive offers a perfect blend of modern living and spacious comfort. The property boasts a contemporary design that is both stylish and functional, making it an ideal choice for families seeking a welcoming environment. Upon entering, you are greeted by a generous reception room that set the tone for the rest of the home. The heart of the house is undoubtedly the extended contemporary dining kitchen, which features bifolding doors that seamlessly connect the indoor space with the outdoor area, allowing for an abundance of natural light. The Velux roof windows further enhance this bright and airy atmosphere, creating a delightful space for cooking and entertaining. The first floor comprises three spacious bedrooms, including a master suite complete with an en-suite bathroom, ensuring privacy and convenience. A well-appointed family bathroom serves the other two bedrooms, making this level perfect for family living. Ascending to the second floor, you will find two additional large bedrooms, accompanied by a modern shower room. This layout provides flexibility, whether for guests, older children, or even a home office. Outside, the property offers a private driveway and garage and a low maintenance private rear garden. With stylish fixtures and fittings throughout, this home is ready for you to move in and enjoy.