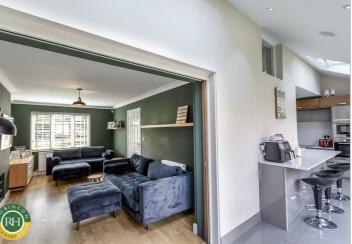

# 15 Cornflower Drive Bessacarr, Doncaster, DN4 7DH £425,000

This impressive three-storey detached family home on Cornflower Drive offers a perfect blend of modern living and spacious comfort. The property boasts a contemporary design that is both stylish and functional, making it an ideal choice for families seeking a welcoming environment. Upon entering, you are greeted by a generous reception room that set the tone for the rest of the home. The heart of the house is undoubtedly the extended contemporary dining kitchen, which features bifolding doors that seamlessly connect the indoor space with the outdoor area, allowing for an abundance of natural light. The Velux roof windows further enhance this bright and airy atmosphere, creating a delightful space for cooking and entertaining. The first floor comprises three spacious bedrooms, including a master suite complete with an en-suite bathroom, ensuring privacy and convenience. A well-appointed family bathroom serves the other two bedrooms, making this level perfect for family living. Ascending to the second floor, you will find two additional large bedrooms, accompanied by a modern shower room. This layout provides flexibility, whether for guests, older children, or even a home office. Outside, the property offers a private driveway and garage and a low maintenance private rear garden. With stylish fixtures and fittings throughout, this home is ready for you to move in and enjoy.

- Five bedroom extended family house
- Set over three floors, offering a versatile layout
- Two family bathroom/shower rooms, plus en suite to the master bedroom
- Open plan dining kitchen featuring bi-fold doors and Velux roof windows
- Downstairs WC
- Private, well maintained rear garden
- Garage and driveway
- Sought after location, situated in a quiet cul-de-sac
- Prime location, situated within walking distance of Lakeside shopping, various restaurants and motorway connections you will have everything you need right at your doorstep.
- Viewing is a must!