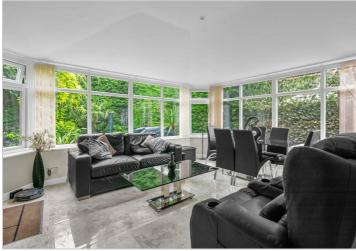

## 7 Lime Court Sprotbrough, Doncaster, DN5 7NG Offers Over £385,000

Not to be missed is this beautifully presented four-bedroom detached house offering a perfect blend of comfort and modern living. The property boasts three spacious reception rooms, providing ample space for both relaxation and entertaining. The modern open-plan dining kitchen is a delightful feature, boasting an island, quartz worktops and a range of integral appliances. The home is further enhanced by a charming sun room, allowing for year-round enjoyment and views of the stunning private, enclosed rear garden, making the perfect serene retreat after a long day. With four well-appointed bedrooms, this residence is perfect for families or those seeking extra space for guests or a home office. A notable feature is the garage conversion, which has been transformed into a versatile living space, perfect for a playroom or even an additional bedroom, catering to your family's needs. The property also includes two modern bathrooms, one being a very spacious four piece en suite bathroom to the master, ensuring convenience for all occupants. Outside, you will find generous parking facilities for multiple vehicles, making parking a breeze for you and your guests. For those who appreciate sustainability, the property is equipped with solar panels, contributing to energy efficiency and reducing utility costs. Additionally, the electric charging point is a thoughtful inclusion for electric vehicle owners, making this home both eco-friendly and practical.