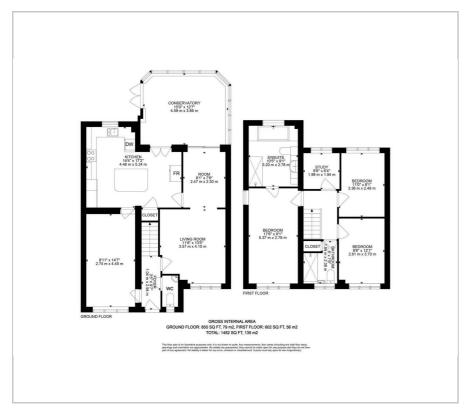

his exceptional property your new home.

- Immaculate four bedroom detached family home
- Three reception rooms, including a sun room and converted garage offering spacious and versatile living space
- Family shower room and an impressive spacious, four piece en-suite bathroom
- Stunning contemporary dining kitchen, boasting an island and quartz work tops
- Solar panels and E.V charging point
- Smart finger print door lock
- Downstairs WC
- Cul de sac location
- Situated in the sought after village of Sprotbrough, close to reputable schools and a range of local anemities
- Close to A1 motorway network links

## Viewing

Please contact our Office on 01302 751616 if you wish to arrange a viewing appointment for this property or require further information.











## Floor Plan Area Map





## **Energy Efficiency Graph**













These particulars, whilst believed to be accurate are set out as a general outline only for guidance and do not constitute any part of an offer or contract. Intending purchasers should not rely on them as statements of representation of fact, but must satisfy themselves by inspection or otherwise as to their accuracy. No person in this firms employment has the authority to make or give any representation or warranty in respect of the property.