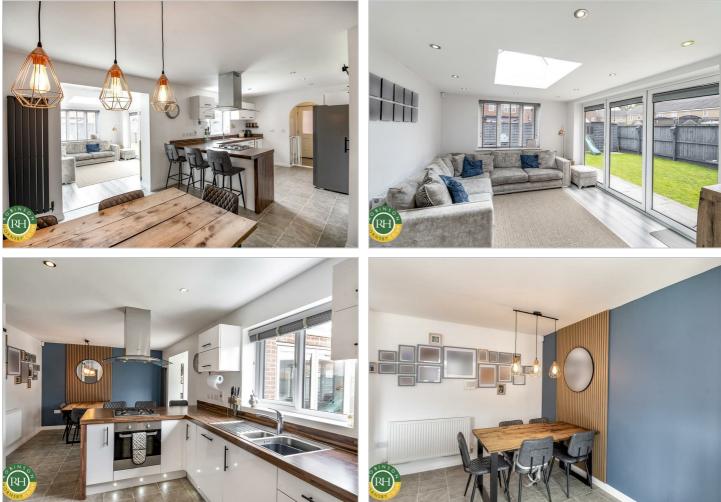

## 93 Athelstane Crescent Edenthorpe, Doncaster, DN3 2NF £320,000

This stunning four-bedroom detached family home offers a perfect blend of modern living and comfort. The property has been thoughtfully extended, providing ample space for family life and entertaining.

Upon entering, you are greeted by a warm and welcoming hallway, providing access to the lounge, open-plan kitchen diner, which seamlessly flows into the family room extension, ideal for gatherings and everyday living. This versatile layout not only enhances the sense of space but also allows for an abundance of natural light to fill the area. The property boasts four generously sized bedrooms, with the master suite featuring an en suite bathroom, providing a private retreat for relaxation. The additional bedrooms are perfect for family members or guests, ensuring everyone has their own space. A well-appointed utility room adds to the practicality of this home, making laundry and storage a breeze, a further benefit is the downstairs WC for added family life convenience. The outside offering a private and well maintained rear garden and a driveway and garage offering parking and storage. The fitted EV charger is another benefit to this beautifully presented family home.

Situated in a popular development within the Hunger Hill catchment area, this home is perfectly positioned for families seeking access to excellent local schools and amenities. With its modern features and spacious layout, this property is an ideal choice for those looking to settle in a vibrant community. Don't miss the opportunity to make this beautiful house your new home.