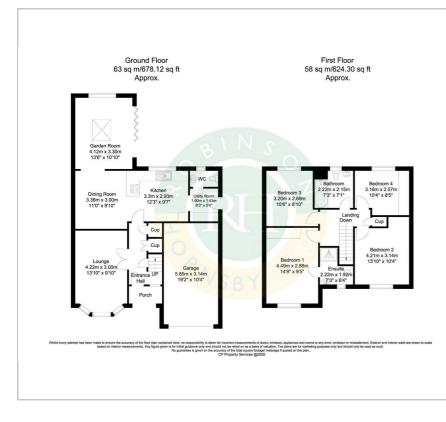

and amenities. With its modern features and spacious layout, this property is an ideal choice for those looking to settle in a vibrant community. Don't miss the opportunity to make this beautiful house your new home.

Viewing

Please contact our Office on 01302 751616 if you wish to arrange a viewing appointment for this property or require further information.

- Extended four bedroom detached family home
- Beautifully presented throughout
- Two receptions including an extended family room to the rear featuring bi-fold doors and lantern roof window

**°° By** 2

- Downstairs WC and Utility room
- En Suite bathroom to the master
- Garage and driveway with E.V charger
- Popular development
- Hunger Hill catchment area
- Freehold
- Viewing highly recommended

2

## Floor Plan

## Area Map





## Energy Efficiency Graph





These particulars, whilst believed to be accurate are set out as a general outline only for guidance and do not constitute any part of an offer or contract. Intending purchasers should not rely on them as statements of representation of fact, but must satisfy themselves by inspection or otherwise as to their accuracy. No person in this firms employment has the authority to make or give any representation or warranty in respect of the property.

Robinson Hornsby, 12 Market Place, Tickhill, Doncaster, South Yorkshire, DN11 9HT Tel: 01302 751616 Email: enquiries@robinsonhornsby.co.uk https://www.robinsonhornsby.co.uk