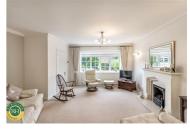

The property boasts bright and airy rooms, creating a welcoming atmosphere throughout. The property features a through lounge / diner with patio doors leading to the private rear garden, a well equipped modern kitchen with a range of integral appliances. The kitchen leads to a further reception room / breakfast room and utility area. The three bedrooms are wellproportioned, providing a comfortable retreat for rest and relaxation. The property features a well-appointed bathroom, ensuring convenience for all residents. The well-maintained gardens at the front and rear provide a lovely outdoor space for family activities or simply enjoying the fresh air. Additionally, the side drive and garage offer convenient parking options,