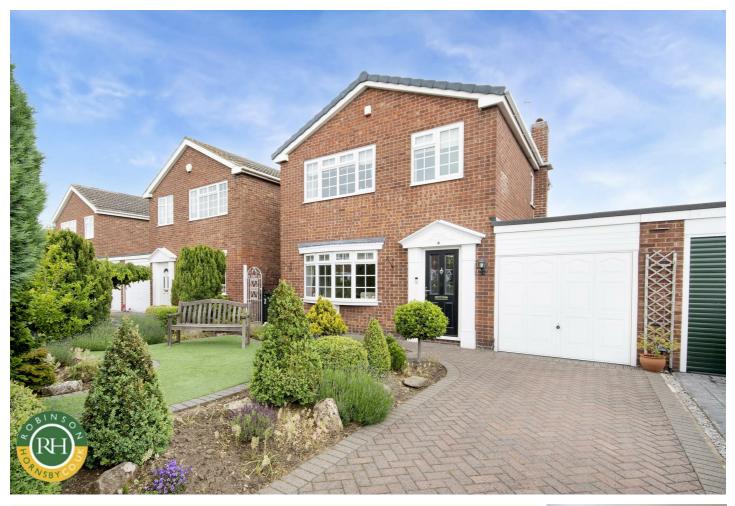

## 3 Silver Birch Grove, Doncaster, DN9 3EQ Offers Around £285,000

. C

Nestled in the tranquil cul-de-sac of Silver Birch Grove in Finningley, Doncaster, this charming three-bedroom detached house offers a delightful blend of comfort and style. With no onward chain, you can move in without delay and start enjoying all that this property has to offer.

The property boasts bright and airy rooms, creating a welcoming atmosphere throughout. The property features a through lounge / diner with patio doors leading to the private rear garden, a well equipped modern kitchen with a range of integral appliances. The kitchen leads to a further reception room / breakfast room and utility area. The three bedrooms are wellproportioned, providing a comfortable retreat for rest and relaxation. The property features a well-appointed bathroom, ensuring convenience for all residents. The well-maintained gardens at the front and rear provide a lovely outdoor space for family activities or simply enjoying the fresh air. Additionally, the side drive and garage offer convenient parking options,