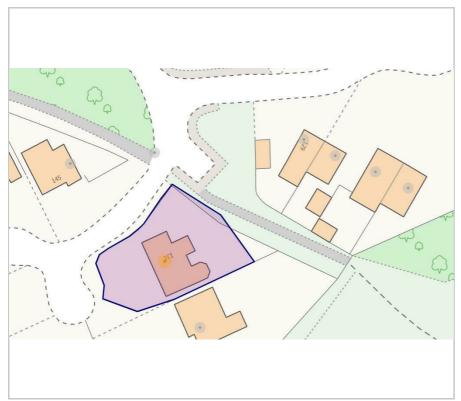

rty your own.

- Situated in a quiet cul-de-sac on a large corner plot
- Beautifully presented three bedroom detached house
- Three well proportioned bedrooms, the master with an en suite bathroom
- Open plan dining kitchen with utility room and a downstairs WC
- Large conservatory and a home office
- Open views to the front of the property
- Attractive and mature trees to either side of the property
- Garage and driveway for multiple vehicles
- Popular village of Campsall which boasts reputable schools and close to local amenities
- Viewing highly recommended to appreciate the size and composition on offer

## Viewing

Please contact our Office on 01302 751616 if you wish to arrange a viewing appointment for this property or require further information.











## Area Map Floor Plan





## **Energy Efficiency Graph**













These particulars, whilst believed to be accurate are set out as a general outline only for guidance and do not constitute any part of an offer or contract. Intending purchasers should not rely on them as statements of representation of fact, but must satisfy themselves by inspection or otherwise as to their accuracy. No person in this firms employment has the authority to make or give any representation or warranty in respect of the property.