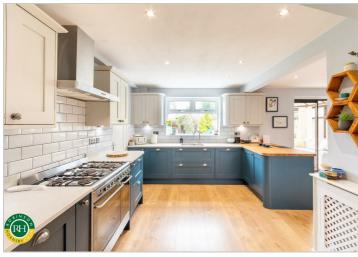

## 131 Campsall Park Campsall, Doncaster, DN6 9SA Price Guide £345,000

GUIDE PRICE £345,000 - £360,000. Nestled in a quiet cul-de-sac in the popular village of Campsall, Doncaster, this delightful detached house offers a perfect blend of comfort and modern living. With three well-proportioned bedrooms, family bathroom and en-suite, this property is ideal for families seeking a spacious and inviting home. The heart of the home is the open-plan dining room and kitchen, which is designed for both functionality and style. The adjoining utility room adds convenience, making daily chores a breeze. The property features a study, which is ideal for those requiring office space or a playroom. One of the standout features of this property is the large plot, which includes a driveway capable of accommodating multiple vehicles. The south-facing garden is a private oasis, perfect for enjoying sunny days and hosting gatherings with friends and family. The open views at the front of the property enhance the sense of space and tranquillity. Campsall is a popular village known for its reputable schools and proximity to local amenities, making it an excellent choice for families and professionals alike. With its welcoming community and convenient access to nearby facilities, this home is not just a place to live, but a lifestyle to embrace.

- Situated in a quiet cul-de-sac on a large corner plot
- Beautifully presented three bedroom detached house
- Three well proportioned bedrooms, the master with an en suite bathroom
- Open plan dining kitchen with utility room and a downstairs WC
- Large conservatory and a home office
- Open views to the front of the property
- Attractive and mature trees to either side of the property
- Garage and driveway for multiple vehicles
- Popular village of Campsall which boasts reputable schools and close to local amenities
- Viewing highly recommended to appreciate the size and composition on offer