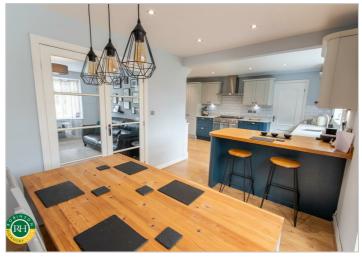

## 131 Campsall Park Campsall, Doncaster, DN6 9SA Price Guide £345,000

GUIDE PRICE £345,000 - £360,000. Nestled in a quiet cul-de-sac in the popular village of Campsall, Doncaster, this delightful detached house offers a perfect blend of comfort and modern living. With three well-proportioned bedrooms, family bathroom and en-suite, this property is ideal for families seeking a spacious and inviting home. The heart of the home is the open-plan dining room and kitchen, which is designed for both functionality and style. The adjoining utility room adds convenience, making daily chores a breeze. The property features a study, which is ideal for those requiring office space or a playroom. One of the standout features of this property is the large plot, which includes a driveway capable of accommodating multiple vehicles. The south-facing garden is a private oasis, perfect for enjoying sunny days and hosting gatherings with friends and family. The open views at the front of the property enhance the sense of space and tranquillity. Campsall is a popular village known for its reputable schools and proximity to local amenities, making it an excellent choice for families and professionals alike. With its welcoming community and convenient access to nearby facilities, this home is not just a place to live, but a lifestyle to embrace.

- Situated in a quiet cul-de-sac on a large corner plot
- Beautifully presented three bedroom detached house
- Three well proportioned bedrooms, the master with an en suite bathroom
- Open plan dining kitchen with utility room and a downstairs WC
- Large conservatory and a home office
- Open views to the front of the property
- Attractive and mature trees to either side of the property
- Garage and driveway for multiple vehicles
- Popular village of Campsall which boasts reputable schools and close to local amenities
- Viewing highly recommended to appreciate the size and composition on offer