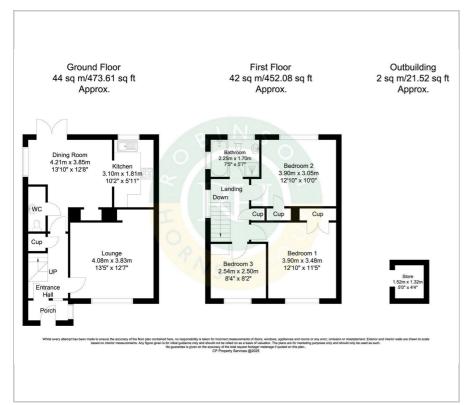

easily accessible from the kitchen, making it perfect for summer barbecues or simply enjoying the fresh air.

For families, the property is conveniently located within easy reach of reputable schools. Additionally, with bus routes nearby, commuting and exploring the local area is made simple and efficient.

- NO ONWARD CHAIN
- Great family home or investment purchase
- Well presented accommodation
- 3 Bedrooms and 4 piece bathroom
- Sizeable garden with side gate
- Off street parking to the front
- Reputable schools closeby
- Bus routes nearby
- Kitchen/dining room with access to gardens
- Ground floor WC

### Viewing

Please contact our Office on 01302 751616 if you wish to arrange a viewing appointment for this property or require further information.









#### Floor Plan Area Map





### **Energy Efficiency Graph**











These particulars, whilst believed to be accurate are set out as a general outline only for guidance and do not constitute any part of an offer or contract. Intending purchasers should not rely on them as statements of representation of fact, but must satisfy themselves by inspection or otherwise as to their accuracy. No person in this firms employment has the authority to make or give any representation or warranty in respect of the property.