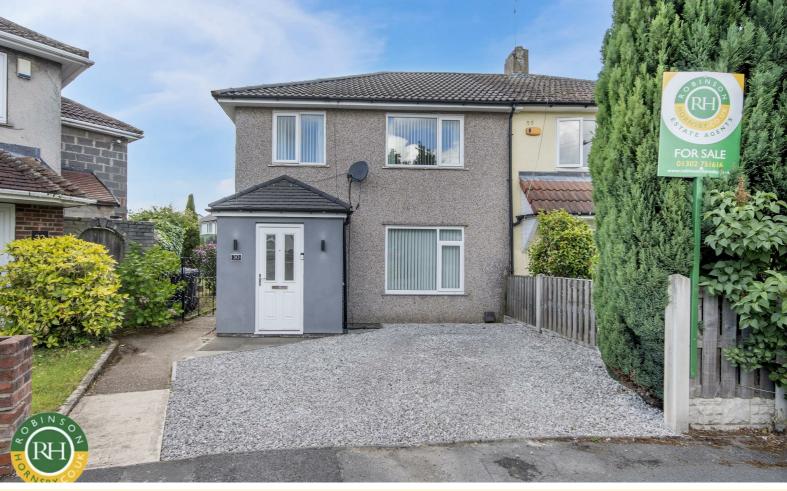

## 30 Chestnut Avenue

New Rossington, Doncaster, DN11 0BU

# Offers In The Region Of £160,000

Brought to the market with no onward chain, this well-presented semidetached house offers a delightful family home. Boasting three spacious bedrooms, this property is perfect for those seeking comfort and convenience. The inviting reception room provides a warm welcome, while the modern kitchen and dining area create an ideal space for family meals, ground floor WC.

For families, the property is conveniently located within easy reach of reputable schools. Additionally, with bus routes nearby, commuting and exploring the local area is made simple and efficient.

- NO ONWARD CHAIN
- Great family home or investment purchase
- Well presented accommodation
- 3 Bedrooms and 4 piece bathroom
- Sizeable garden with side gate
- Off street parking to the front
- Reputable schools closeby
- Bus routes nearby
- Kitchen/dining room with access to gardens
- Ground floor WC