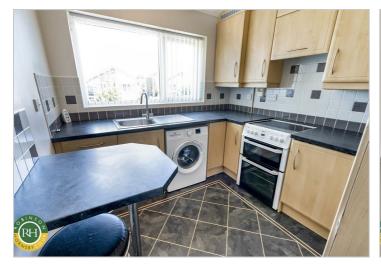

# Offers Around £220,000

A fantastic opportunity to purchase a well presented two bedroom semi detached bungalow situated on a sought after roadway within Tickhill. The property in brief comprises; entrance hallway, lounge/dining room, kitchen/breakfast room, two good sized bedrooms and shower room with white suite. Outside; driveway providing off road parking for two vehicles with car port and detached garage and rear enclosed garden with patio seating area and flower beds to the borders. Ideally located close to Tickhill centre and all its amenities and offered for sale with NO ONWARD CHAIN early viewing is highly recommended.

- Semi detached bungalow
- Two good sized bedrooms
- Kitchen/breakfast room
- Shower room with white suite
- Front and rear gardens
- Driveway, car port and detached garage
- Neutrally decorated and well presented throughout
- Sought after roadway
- No onward chain
- Early viewing is recommended