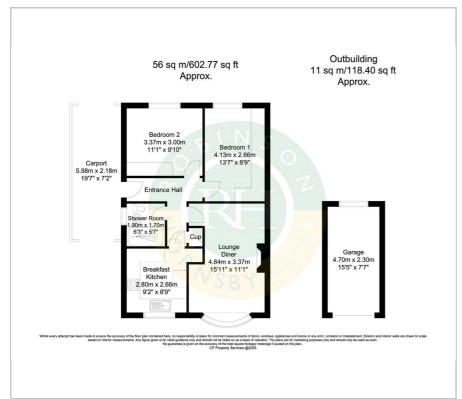

ide; driveway providing off road parking for two vehicles with car port and detached garage and rear enclosed garden with patio seating area and flower beds to the borders. Ideally located close to Tickhill centre and all its amenities and offered for sale with NO ONWARD CHAIN early viewing is highly recommended.

- Semi detached bungalow
- Two good sized bedrooms
- Kitchen/breakfast room
- Shower room with white suite
- Front and rear gardens
- Driveway, car port and detached garage
- Neutrally decorated and well presented throughout
- Sought after roadway
- No onward chain
- Early viewing is recommended

#### Viewing

Please contact our Office on 01302 751616 if you wish to arrange a viewing appointment for this property or require further information.











## Floor Plan Area Map





## **Energy Efficiency Graph**













These particulars, whilst believed to be accurate are set out as a general outline only for guidance and do not constitute any part of an offer or contract. Intending purchasers should not rely on them as statements of representation of fact, but must satisfy themselves by inspection or otherwise as to their accuracy. No person in this firms employment has the authority to make or give any representation or warranty in respect of the property.