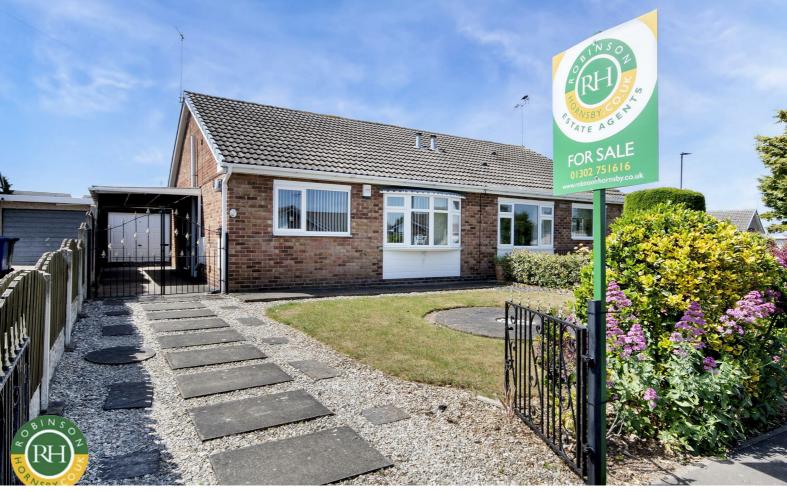

# 15 Saffron Crescent

Tickhill, Doncaster, DN11 9RX

# Offers Around £220,000

A fantastic opportunity to purchase a well presented two bedroom semi detached bungalow situated on a sought after roadway within Tickhill. The property in brief comprises; entrance hallway, lounge/dining room, kitchen/breakfast room, two good sized bedrooms and shower room with white suite. Outside; driveway providing off road parking for two vehicles with car port and detached garage and rear enclosed garden with patio seating area and flower beds to the borders. Ideally located close to Tickhill centre and all its amenities and offered for sale with NO ONWARD CHAIN early viewing is highly recommended.

- Semi detached bungalow
- Two good sized bedrooms
- Kitchen/breakfast room
- Shower room with white suite
- Front and rear gardens
- Driveway, car port and detached garage
- Neutrally decorated and well presented throughout
- Sought after roadway
- No onward chain
- Early viewing is recommended