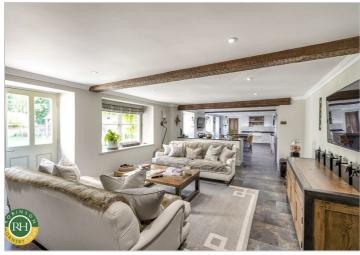

## Asking Price £1,475,000

Nestled in the charming village of Tickhill, this remarkable Grade II listed detached house on Dam Road is a true gem. Spanning over an impressive 5,000 square feet, this prestigious dwelling offers an abundance of space and elegance, making it an ideal family home. The property boasts four generous reception rooms, providing ample space for both relaxation and entertaining. The heart of the home is undoubtedly the substantial kitchen family room, which is perfect for gatherings and culinary delights. Additionally, the delightful orangery invites natural light and offers a serene space to enjoy the surrounding views. A principal suite offers a fully fitted dressing room together with luxurious en-suite. A further 4 well-appointed bedrooms, further en-suite and modern bothroom featuring a steam shower, this residence ensures comfort and privacy for all family members. The layout is thoughtfully designed to cater to both family life and entertaining guests.

- Grade II Listed prestigious property set with approx 0.3 acre
- Spanning over 3 floors, in excess of 5,000 sq ft of space including gargaina
- Stunning interior, high specification fixtures and fittings
- A generous kitchen/family room, seperate laundry room
- Stunning views across mill dam, comfortable walk into central Tickhill
- 4 elegant reception rooms including impressive orangery
- Principal suite with fitted dressing room and luxury ensuite
- Southerly orientation
- Detached double garage with store, gym/office above
- JOINT SOLE AGENCY