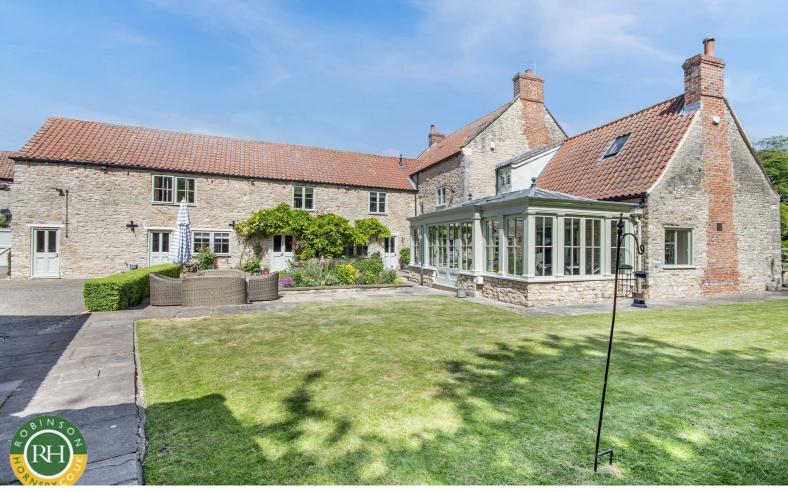

# Rowland Bridge House Dam Road.

Tickhill, Doncaster, DN11 9QX

## Asking Price £1,475,000

Nestled in the charming village of Tickhill, this remarkable Grade II listed detached house on Dam Road is a true gem. Spanning over an impressive 5,000 square feet, this prestigious dwelling offers an abundance of space and elegance, making it an ideal family home. The property boasts four generous reception rooms, providing ample space for both relaxation and entertaining. The heart of the home is undoubtedly the substantial kitchen family room, which is perfect for gatherings and culinary delights. Additionally, the delightful orangery invites natural light and offers a serene space to enjoy the surrounding views. A principal suite offers a fully fitted dressing room together with luxurious en-suite. A further 4 well-appointed bedrooms, further en-suite and modern bothroom featuring a steam shower, this residence ensures comfort and privacy for all family members. The layout is thoughtfully designed to cater to both family life and entertaining guests.

For those with a passion for fitness or remote work, the detached double garage features a first-floor gym or office, complete with stunning views. The property also offers ample parking for several vehicles, a rare find in such a desirable location. Set within approximately a third of an acre, this home combines historical charm with modern convenience, making it one of the most sought-after properties in Tickhill. Whether you are looking for a peaceful retreat or a vibrant family home, this property is sure to impress.