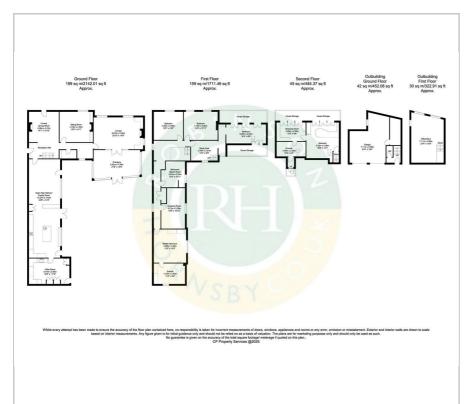

or a vibrant family home, this property is sure to impress.

- Grade II Listed prestigious property set with approx 0.3 acre
- Spanning over 3 floors, in excess of 5,000 sq ft of space including gargaina
- Stunning interior, high specification fixtures and fittings
- A generous kitchen/family room, seperate laundry room
- Stunning views across mill dam, comfortable walk into central Tickhill
- 4 elegant reception rooms including impressive orangery
- Principal suite with fitted dressing room and luxury ensuite
- Southerly orientation
- Detached double garage with store, gym/office above
- JOINT SOLE AGENCY

### Viewing

Please contact our Office on 01302 751616 if you wish to arrange a viewing appointment for this property or require further information.









### Floor Plan Area Map



# Tiekhill A1(M) Map data ©2025

### **Energy Efficiency Graph**











These particulars, whilst believed to be accurate are set out as a general outline only for guidance and do not constitute any part of an offer or contract. Intending purchasers should not rely on them as statements of representation of fact, but must satisfy themselves by inspection or otherwise as to their accuracy. No person in this firms employment has the authority to make or give any representation or warranty in respect of the property.