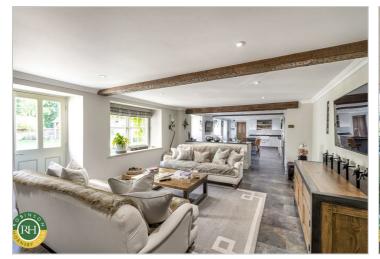

## Asking Price £1,475,000

Nestled in the charming village of Tickhill, this remarkable Grade II listed detached house on Dam Road is a true gem. Spanning over an impressive 5,000 square feet, this prestigious dwelling offers an abundance of space and elegance, making it an ideal family home. The property boasts four generous reception rooms, providing ample space for both relaxation and entertaining. The heart of the home is undoubtedly the substantial kitchen family room, which is perfect for gatherings and culinary delights. Additionally, the delightful orangery invites natural light and offers a serene space to enjoy the surrounding views. A principal suite offers a fully fitted dressing room together with luxurious en-suite. A further 4 well-appointed bedrooms, further en-suite and modern bathroom featuring a steam shower, this residence ensures comfort and privacy for all family members. The layout is thoughtfully designed to cater to both family life and entertaining guests.

- Grade II Listed prestigious property set with approx 0.3 acre
- Spanning over 3 floors, in excess of 5,000 sq ft of space including garaging
- Stunning interior, high specification fixtures and fittings
- A generous kitchen/family room, seperate laundry room
- Stunning views across mill dam, comfortable walk into central Tickhill
- 4 elegant reception rooms including impressive orangery
- Principal suite with fitted dressing room and luxury ensuite
- Southerly orientation
- Detached double garage with store, gym/office above
- Walking distance of a host of amenties within the village