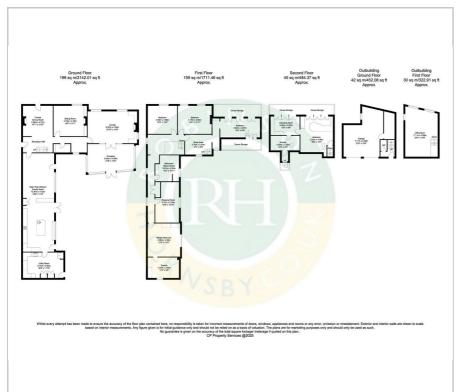

sure to impress.

- Grade II Listed prestigious property set with approx 0.3 acre
- Spanning over 3 floors, in excess of 5,000 sq ft of space including garaging
- Stunning interior, high specification fixtures and fittings
- A generous kitchen/family room, seperate laundry room
- Stunning views across mill dam, comfortable walk into central Tickhill
- 4 elegant reception rooms including impressive orangery
- Principal suite with fitted dressing room and luxury ensuite
- Southerly orientation
- Detached double garage with store, gym/office above
- Walking distance of a host of amenties within the village

#### Viewing

Please contact our Office on 01302 751616 if you wish to arrange a viewing appointment for this property or require further information.











#### Floor Plan Area Map





### **Energy Efficiency Graph**













These particulars, whilst believed to be accurate are set out as a general outline only for guidance and do not constitute any part of an offer or contract. Intending purchasers should not rely on them as statements of representation of fact, but must satisfy themselves by inspection or otherwise as to their accuracy. No person in this firms employment has the authority to make or give any representation or warranty in respect of the property.