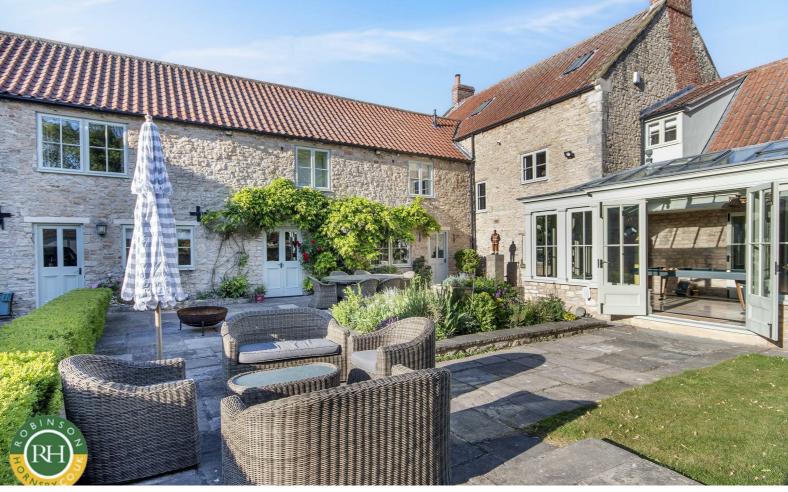

## Asking Price £1,475,000

Nestled in the charming village of Tickhill, this remarkable Grade II listed detached house on Dam Road is a true gem. Spanning over an impressive 5,000 square feet, this prestigious dwelling offers an abundance of space and elegance, making it an ideal family home. The property boasts four generous reception rooms, providing ample space for both relaxation and entertaining. The heart of the home is undoubtedly the substantial kitchen family room, which is perfect for gatherings and culinary delights. Additionally, the delightful orangery invites natural light and offers a serene space to enjoy the surrounding views. A principal suite offers a fully fitted dressing room together with luxurious en-suite. A further 4 well-appointed bedrooms, further en-suite and modern bathroom featuring a steam shower, this residence ensures comfort and privacy for all family members. The layout is thoughtfully designed to cater to both family life and entertaining guests.

For those with a passion for fitness or remote work, the detached double garage features a first-floor gym or office, complete with stunning views. The property also offers ample parking for several vehicles, a rare find in such a desirable location. Set within approximately a third of an acre, this home combines historical charm with modern convenience, making it one of the most sought-after properties in Tickhill. Whether you are looking for a peaceful retreat or a vibrant family home, this property is sure to impress.

- Grade II Listed prestigious property set with approx 0.3 acre
- Spanning over 3 floors, in excess of 5,000 sq ft of space including garaging
- Stunning interior, high specification fixtures and fittings
- A generous kitchen/family room, seperate laundry room
- Stunning views across mill dam, comfortable walk into central Tickhill
- 4 elegant reception rooms including impressive orangery
- Principal suite with fitted dressing room and luxury ensuite
- Southerly orientation
- Detached double garage with store, gym/office above
- Walking distance of a host of amenties within the village