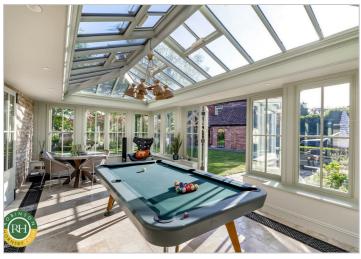

## Asking Price £1,475,000

Nestled in the charming village of Tickhill, this remarkable Grade II listed detached house on Dam Road is a true gem. Spanning over an impressive 5,000 square feet, this prestigious dwelling offers an abundance of space and elegance, making it an ideal family home. The property boasts four generous reception rooms, providing ample space for both relaxation and entertaining. The heart of the home is undoubtedly the substantial kitchen family room, which is perfect for gatherings and culinary delights. Additionally, the delightful orangery invites natural light and offers a serene space to enjoy the surrounding views. A principal suite offers a fully fitted dressing room together with luxurious en-suite. A further 4 well-appointed bedrooms, further en-suite and modern bathroom featuring a steam shower, this residence ensures comfort and privacy for all family members. The layout is thoughtfully designed to cater to both family life and entertaining guests.

- Grade II Listed prestigious property set with approx 0.3 acre
- Spanning over 3 floors, in excess of 5,000 sq ft of space including garaging
- Stunning interior, high specification fixtures and fittings
- A generous kitchen/family room, seperate laundry room
- Stunning views across mill dam, comfortable walk into central Tickhill
- 4 elegant reception rooms including impressive orangery
- Principal suite with fitted dressing room and luxury ensuite
- Southerly orientation
- Detached double garage with store, gym/office above
- Walking distance of a host of amenties within the village