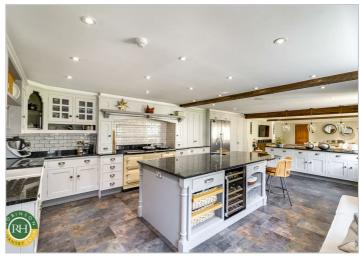

## Asking Price £1,475,000

Nestled in the charming village of Tickhill, this remarkable Grade II listed detached house on Dam Road is a true gem. Spanning over an impressive 5,000 square feet, this prestigious dwelling offers an abundance of space and elegance, making it an ideal family home. The property boasts four generous reception rooms, providing ample space for both relaxation and entertaining. The heart of the home is undoubtedly the substantial kitchen family room, which is perfect for gatherings and culinary delights. Additionally, the delightful orangery invites natural light and offers a serene space to enjoy the surrounding views. A principal suite offers a fully fitted dressing room together with luxurious en-suite. A further 4 well-appointed bedrooms, further en-suite and modern bathroom featuring a steam shower, this residence ensures comfort and privacy for all family members. The layout is thoughtfully designed to cater to both family life and entertaining guests.

- Grade II Listed prestigious property set with approx 0.3 acre
- Spanning over 3 floors, in excess of 5,000 sq ft of space including garaging
- Stunning interior, high specification fixtures and fittings
- A generous kitchen/family room, seperate laundry room
- Stunning views across mill dam, comfortable walk into central Tickhill
- 4 elegant reception rooms including impressive orangery
- Principal suite with fitted dressing room and luxury ensuite
- Southerly orientation
- Detached double garage with store, gym/office above
- Walking distance of a host of amenties within the village