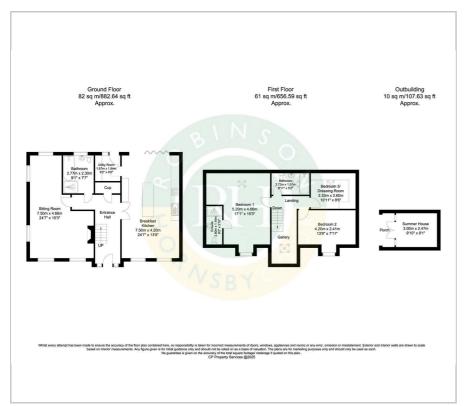

ched home, exuding comfort & luxury throughout
- Three well appointed bedrooms with en-suite to the master bedroom
- Luxorious "L" shaped lounge offering a versatile living space
- Modern family bathroom with a contemporary four piece suite
- Dining kitchen boasting modern appliances, island and bi-fold doors to the private rear garden
- Utility room for convenience and practicality
- High quality fixtures and fittings throughout
- Private driveway accessed by secure gates
- Enclosed rear garden with summer house, offering a serene retreat
- Viewing is a must to appreciate the size and composition on offer

### Viewing

Please contact our Office on 01302 751616 if you wish to arrange a viewing appointment for this property or require further information.











## Floor Plan Area Map



# Pariotite Service Parc Coccle Map data ©2025

### **Energy Efficiency Graph**













These particulars, whilst believed to be accurate are set out as a general outline only for guidance and do not constitute any part of an offer or contract. Intending purchasers should not rely on them as statements of representation of fact, but must satisfy themselves by inspection or otherwise as to their accuracy. No person in this firms employment has the authority to make or give any representation or warranty in respect of the property.