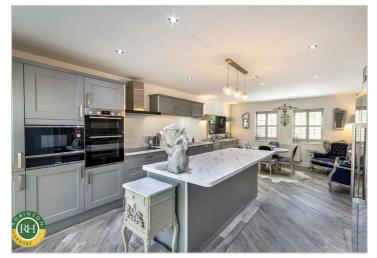

# 2 Blenheim Drive Finningley, Doncaster, DN9 3QF £450,000

This exquisite detached house offers a delightful blend of elegance and modern living. With its French provincial style décor, the property exudes a sense of sophistication and luxury, making it an inviting home for families and professionals alike. As you enter, you are greeted by a grand hallway featuring a soaring ceiling and gallery landing, enhanced by a Velux roof window that floods the space with natural light. The pendant lighting adding to the grandeur of the space. The two spacious reception rooms including a L-shaped lounge with feature fireplace and an open-plan dining / kitchen area, featuring modern appliances and an island makes an inviting space for both cooking and entertaining. The dining kitchen is further complemented by bi-fold doors that seamlessly connect the indoor space to the rear garden, allowing for an abundance of natural light and a wonderful flow for outdoor gatherings. This residence boasts three well-proportioned bedrooms, with the master suite benefiting from an en-suite bathroom providing a private sanctuary for rest and rejuvenation. Additionally, the property includes a convenient downstairs bathroom with a modern four piece suite, enhancing the practicality of the living space. The thoughtful layout and stylish finishes throughout the home create an atmosphere of comfort and luxury an example of this are the Sharpe fitted wardrobes in the third bedroom.