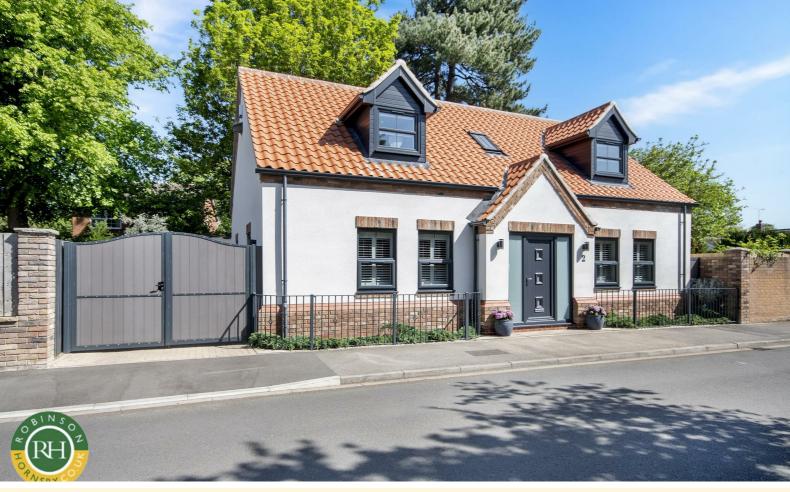

# 2 Blenheim Drive Finningley, Doncaster, DN9 3QF £450,000

This exquisite detached house offers a delightful blend of elegance and modern living. With its French provincial style décor, the property exudes a sense of sophistication and luxury, making it an inviting home for families and professionals alike. As you enter, you are greeted by a grand hallway featuring a soaring ceiling and gallery landing, enhanced by a Velux roof window that floods the space with natural light. The pendant lighting adding to the grandeur of the space. The two spacious reception rooms including a L-shaped lounge with feature fireplace and an open-plan dining / kitchen area, featuring modern appliances and an island makes an inviting space for both cooking and entertaining. The dining kitchen is further complemented by bi-fold doors that seamlessly connect the indoor space to the rear garden, allowing for an abundance of natural light and a wonderful flow for outdoor gatherings. This residence boasts three well-proportioned bedrooms, with the master suite benefiting from an en-suite bathroom providing a private sanctuary for rest and rejuvenation. Additionally, the property includes a convenient downstairs bathroom with a modern four piece suite, enhancing the practicality of the living space. The thoughtful layout and stylish finishes throughout the home create an atmosphere of comfort and luxury an example of this are the Sharpe fitted wardrobes in the third bedroom.