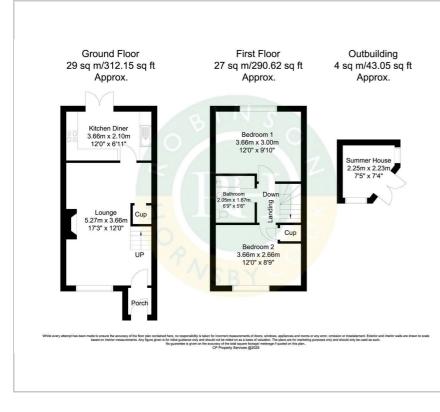

attractive enclosed garden with decked patio and useful timber summer house. Ideally located on a quiet cul de sac, lying close to Tickhill centre and all its amenities this deceptively spacious, well maintained property is perfect for the first time buyer, early viewing is highly recommended.

#### Viewing

Please contact our Office on 01302 751616 if you wish to arrange a viewing appointment for this property or require further information.

- Terrace house
- Two good sized bedrooms
- Modern fitted kitchen/breakfast room
- Spacious lounge/dining room
- Contemporary family bathroom
- Ample off road parking
- Rear enclosed garden with decked patio
- Well maintained and presented throughout
- Sought after cul de sac location
- Early viewing is recommended



#### Floor Plan

### Area Map





## Energy Efficiency Graph







These particulars, whilst believed to be accurate are set out as a general outline only for guidance and do not constitute any part of an offer or contract. Intending purchasers should not rely on them as statements of representation of fact, but must satisfy themselves by inspection or otherwise as to their accuracy. No person in this firms employment has the authority to make or give any representation or warranty in respect of the property.

Robinson Hornsby, 12 Market Place, Tickhill, Doncaster, South Yorkshire, DN11 9HT Tel: 01302 751616 Email: enquiries@robinsonhornsby.co.uk https://www.robinsonhornsby.co.uk