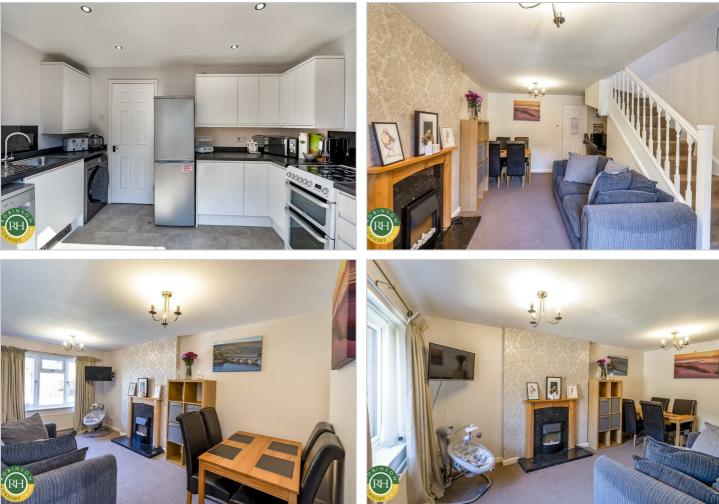

# 15 Holly Croft Grove Tickhill, Doncaster, DN11 9XB Offers Around £175,000

Situated on a sought after cul de sac within Tickhill is the well presented two double bedroom terrace house. The property in brief comprises; entrance, spacious lounge/dining room, modern fitted kitchen/breakfast room, two good sized bedrooms and contemporary family bathroom suite with jacuzzi style bath and overhead shower. Outside; front garden and off road parking for up to three vehicles. To the rear is an attractive enclosed garden with decked patio and useful timber summer house. Ideally located on a quiet cul de sac, lying close to Tickhill centre and all its amenities this deceptively spacious, well maintained property is perfect for the first time buyer, early viewing is highly recommended.

#### Viewing

Please contact our Office on 01302 751616 if you wish to arrange a viewing appointment for this property or require further information.

- Terrace house
- Two good sized bedrooms
- Modern fitted kitchen/breakfast room
- Spacious lounge/dining room
- Contemporary family bathroom
- Ample off road parking
- Rear enclosed garden with decked patio
- Well maintained and presented throughout
- Sought after cul de sac location
- Early viewing is recommended