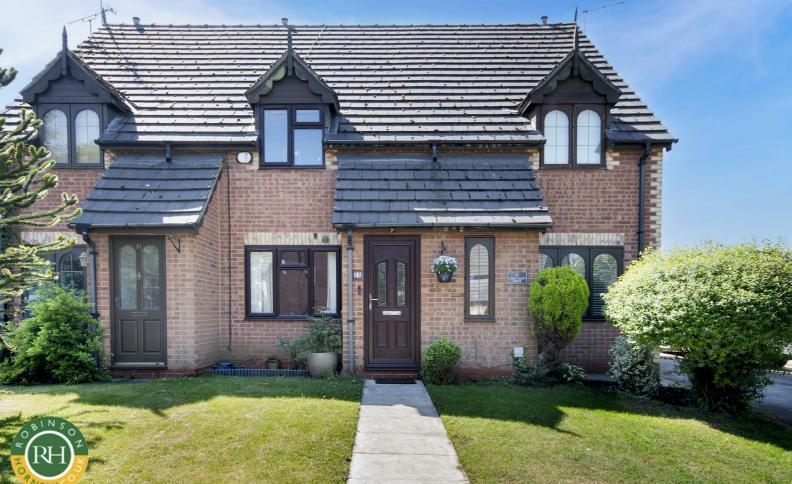

# 15 Holly Croft Grove Tickhill, Doncaster, DN11 9XB Offers Around £175,000

Situated on a sought after cul de sac within Tickhill is the well presented two double bedroom terrace house. The property in brief comprises; entrance, spacious lounge/dining room, modern fitted kitchen/breakfast room, two good sized bedrooms and contemporary family bathroom suite with jacuzzi style bath and overhead shower. Outside; front garden and off road parking for up to three vehicles. To the rear is an attractive enclosed garden with decked patio and useful timber summer house. Ideally located on a quiet cul de sac, lying close to Tickhill centre and all its amenities this deceptively spacious, well maintained property is perfect for the first time buyer, early viewing is highly recommended.

#### Viewing

Please contact our Office on 01302 751616 if you wish to arrange a viewing appointment for this property or require further information.

- Terrace house
- Two good sized bedrooms
- Modern fitted kitchen/breakfast room
- Spacious lounge/dining room
- Contemporary family bathroom
- Ample off road parking
- Rear enclosed garden with decked patio
- Well maintained and presented throughout
- Sought after cul de sac location
- Early viewing is recommended