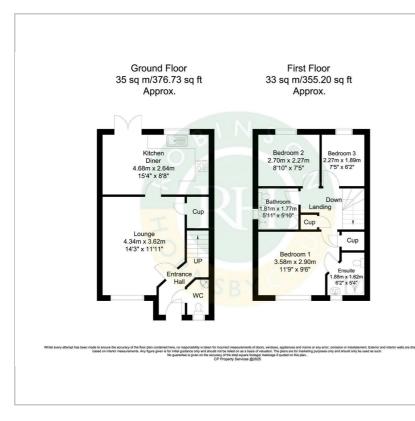

nd convenience.

Situated close to local amenities and motorway connections this well presented modern family home must be viewed to be appreciated. With its impressive features and beautifully landscaped garden, it is sure to impress.

## Viewing

Please contact our Office on 01302 751616 if you wish to arrange a viewing appointment for this property or require further information.

- Immaculately presented three bedroom semi detached house
- Open plan dining kitchen
- Downstairs cloakroom
- Three well proportioned bedroom, with en suite to master
- Modern family bathroom
- Off road parking for two cars

2

3

- Private enclosed rear garden with garden room and patio area
- Close to the local amenities of Tickhill, Harworth, Blyth and motorway network links

#### Floor Plan

## Area Map





## Energy Efficiency Graph





These particulars, whilst believed to be accurate are set out as a general outline only for guidance and do not constitute any part of an offer or contract. Intending purchasers should not rely on them as statements of representation of fact, but must satisfy themselves by inspection or otherwise as to their accuracy. No person in this firms employment has the authority to make or give any representation or warranty in respect of the property.

Robinson Hornsby, 12 Market Place, Tickhill, Doncaster, South Yorkshire, DN11 9HT Tel: 01302 751616 Email: enquiries@robinsonhornsby.co.uk https://www.robinsonhornsby.co.uk