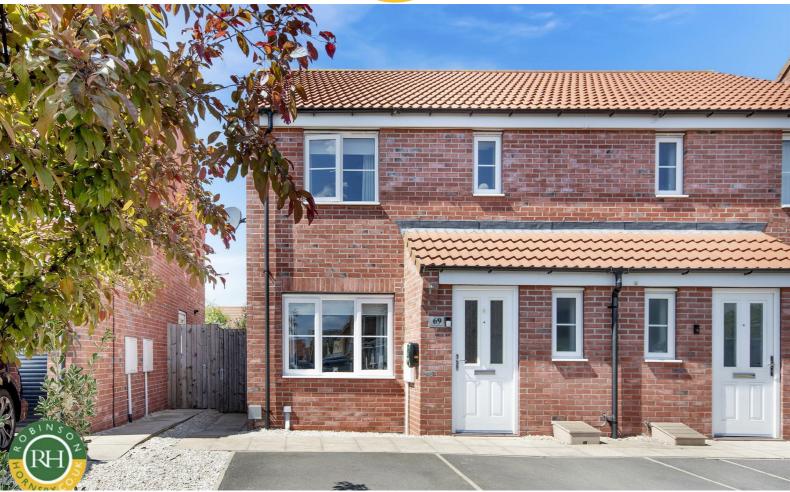

# 69 President Place Harworth, Doncaster, DN11 8ES £180,000

This immaculately presented semi-detached house offers a delightful blend of comfort and style. With three well-proportioned bedrooms, including an en-suite to the master bedroom, this property is perfect for families or couples. Upon entering the hallway, you are welcomed into a front-facing sitting room which leads to the open-plan dining kitchen, featuring features French doors that seamlessly connect the indoor space to the outdoor patio seating area. This design not only enhances the flow of natural light but also creates an ideal setting for entertaining guests or enjoying family meals. The property boasts a modern bathroom, plus a convenient downstairs WC, ensuring that practicality is at the forefront of its design. The suntrap rear garden is a true highlight, providing a serene retreat, with a patio seating area and a superb garden room, it is the perfect spot for relaxation or hosting summer gatherings. Additionally, the house is situated in a pleasant position, featuring two tarmac parking spaces at the front, with gated access leading to the rear garden. This thoughtful layout enhances both privacy and convenience.