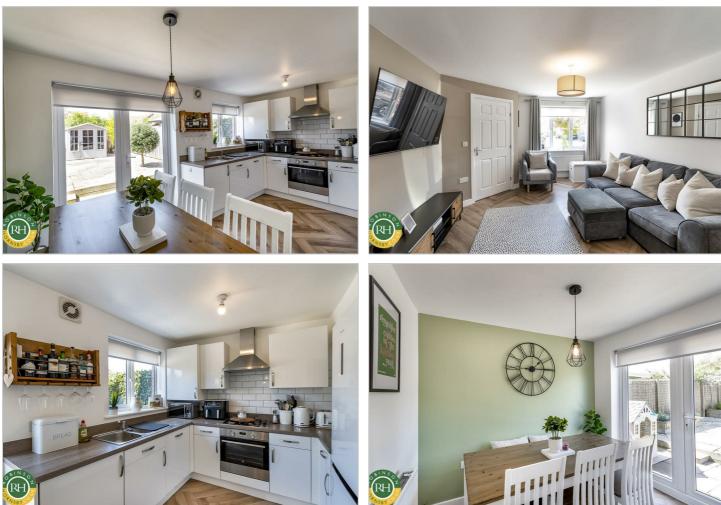

# 69 President Place Harworth, Doncaster, DN11 8ES £180,000

This immaculately presented semi-detached house offers a delightful blend of comfort and style. With three well-proportioned bedrooms, including an en-suite to the master bedroom, this property is perfect for families or couples. Upon entering the hallway, you are welcomed into a front-facing sitting room which leads to the open-plan dining kitchen, featuring features French doors that seamlessly connect the indoor space to the outdoor patio seating area. This design not only enhances the flow of natural light but also creates an ideal setting for entertaining guests or enjoying family meals. The property boasts a modern bathroom, plus a convenient downstairs WC, ensuring that practicality is at the forefront of its design. The suntrap rear garden is a true highlight, providing a serene retreat, with a patio seating area and a superb garden room, it is the perfect spot for relaxation or hosting summer gatherings. Additionally, the house is situated in a pleasant position, featuring two tarmac parking spaces at the front, with gated access leading to the rear garden. This thoughtful layout enhances both privacy and convenience.

## Viewing

Please contact our Office on 01302 751616 if you wish to arrange a viewing appointment for this property or require further information.

- Immaculately presented three bedroom semi detached house
- Open plan dining kitchen
- Downstairs cloakroom
- Three well proportioned bedroom, with en suite to master
- Modern family bathroom
- Off road parking for two cars

2

3

- Private enclosed rear garden with garden room and patio area
- Close to the local amenities of Tickhill, Harworth, Blyth and motorway network links