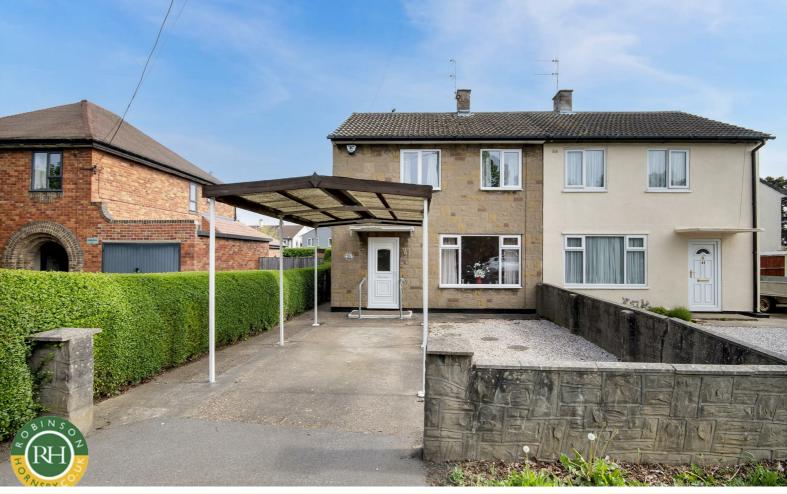

# 39 Nutwell Lane Armthorpe, Doncaster, DN3 3JH Price Guide £130,000

GUIDE PRICE £130,000 - £140,000 This semi-detached house on Nutwell Lane presents an excellent opportunity for those looking to make their mark on a property. This family home boasts two spacious reception rooms, perfect for both entertaining guests and enjoying quiet family evenings. With two well-proportioned bedrooms, this residence is ideal for small families or couples seeking a comfortable living space. The property features a bathroom that, while functional, offers the potential for modernisation to suit your personal taste. The low maintenance garden provides a serene outdoor space, allowing you to enjoy the fresh air without the burden of extensive upkeep.

One of the standout features of this home is the ample parking available for up to two vehicles, covered by a car port. Additionally, the property is offered with no onward chain, making the buying process straightforward and hassle-free. This house is a blank canvas, ready for your creative vision to transform it into your dream home. With its prime location and potential for enhancement, this property is not to be missed. Whether you are a first-time buyer or looking to invest, this semi-detached house on Nutwell Lane is a promising opportunity in a popular area of Doncaster.

- GUIDE PRICE £130.000 £140.000
- Two bedroom semi detached house both benefitting from fitted wardrobes
- Two reception rooms
- Kitchen with utility
- Popular residential area close to a range of local amenities and reputable schools
- Car port and driveway for two cars
- No onward chain
- Low maintenance enclosed rear garden