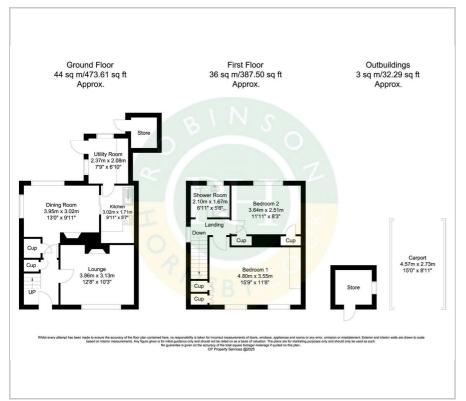

ion to transform it into your dream home. With its prime location and potential for enhancement, this property is not to be missed. Whether you are a first-time buyer or looking to invest, this semi-detached house on Nutwell Lane is a promising opportunity in a popular area of Doncaster.

- GUIDE PRICE £130.000 £140.000
- Two bedroom semi detached house both benefitting from fitted wardrobes
- Two reception rooms
- Kitchen with utility
- Popular residential area close to a range of local amenities and reputable schools
- Car port and driveway for two cars
- No onward chain
- Low maintenance enclosed rear garden

### Viewing

Please contact our Office on 01302 751616 if you wish to arrange a viewing appointment for this property or require further information.











# Floor Plan Area



### Area Map



# **Energy Efficiency Graph**













These particulars, whilst believed to be accurate are set out as a general outline only for guidance and do not constitute any part of an offer or contract. Intending purchasers should not rely on them as statements of representation of fact, but must satisfy themselves by inspection or otherwise as to their accuracy. No person in this firms employment has the authority to make or give any representation or warranty in respect of the property.