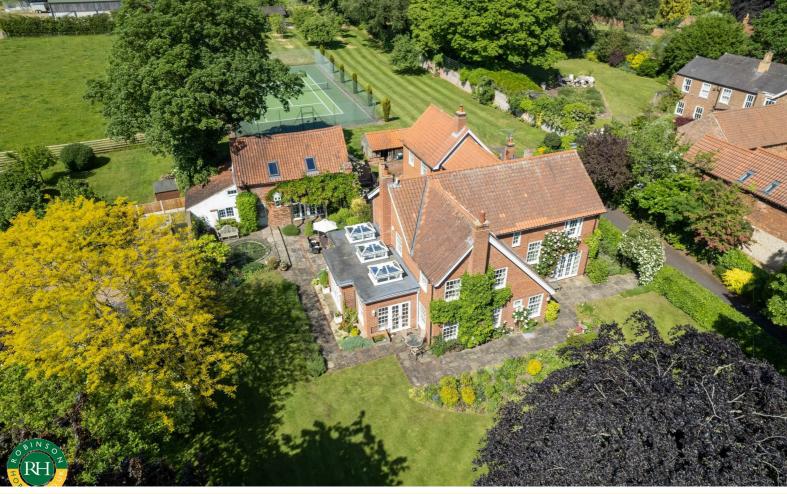

## Garden House 2 Mire Lane Sutton, Retford, DN22 8PX Price Guide £950,000

Situated within delightful grounds, on the edge of open countryside, a superb detached country property, with formal gardens, and separate cottage providing plenty of further potential.

Located within a popular rural village, close to the market town of Retford, the accommodation briefly comprises of; 3 reception rooms, large garden room, kitchen / family room, utility room. 1st floor; master suite with dressing room and bathroom, en suite guest room, 3 further bedrooms and house bathroom.

Outside; most attractive formal gardens enjoying a great degree of privacy, tennis court and well presented lawned grounds. The site extends to around 1 acre in total and includes a number of garden stores and sheds. Double garage, further parking for numerous vehicles. In addition there is an additional 15 acres of grassland to rent attached to the property by separate negotiation as well as 0.8 acre of adjoining land to