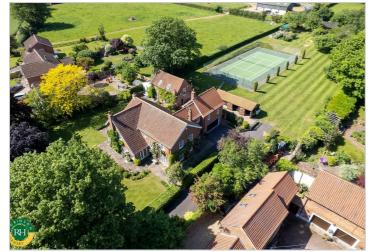

## Garden House 2 Mire Lane Sutton, Retford, DN22 8PX Price Guide £950,000

Situated within delightful grounds, on the edge of open countryside, a superb detached country property, with formal gardens, and separate cottage providing plenty of further potential.

Outside; most attractive formal gardens enjoying a great degree of privacy, tennis court and well presented lawned grounds. The site extends to around 1 acre in total and includes a number of garden stores and sheds. Double garage, further parking for numerous vehicles. In addition there is an additional 15 acres of grassland to rent attached to the property by separate negotiation as well as 0.8 acre of adjoining land to