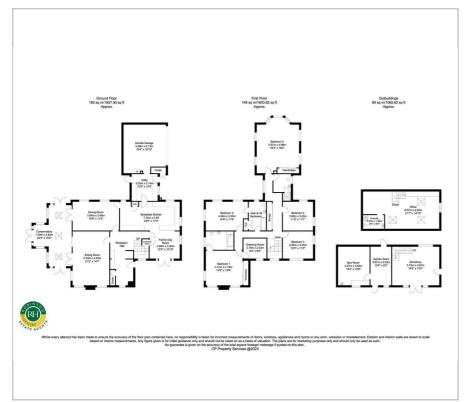

nge of garden stores / workshops. 1st floor; office and en suite shower room (potential to fully convert to living accommodation)

This is an outstanding family home in a truly superb setting.

- lovely family home on 1 acre plot
- most attractive Victorian walled garden
- potential to lease a further 15 acres, and purchase 0.8 acre
- over 3,500 sq ft of accommodation
- tennis court and formal grounds
- further detached cottage with potential for annexe, home working
- pretty rural village with local pub
- excellent transport links, via road and rail
- replacement sash windows
- FREEHOLD/ COUNCIL TAX BAND G

## Viewing

Please contact our Office on 01302 751616 if you wish to arrange a viewing appointment for this property or require further information.











## Floor Plan Area Map





## **Energy Efficiency Graph**













These particulars, whilst believed to be accurate are set out as a general outline only for guidance and do not constitute any part of an offer or contract. Intending purchasers should not rely on them as statements of representation of fact, but must satisfy themselves by inspection or otherwise as to their accuracy. No person in this firms employment has the authority to make or give any representation or warranty in respect of the property.