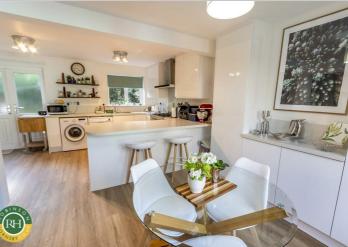

## 53 Airedale Avenue Tickhill, Doncaster, DN11 9UJ £375,000

Tucked away in a quiet cul-de-sac on Airedale Avenue, Tickhill, Doncaster, this beautifully presented detached house offers a perfect blend of comfort and style. The property boasts four spacious bedrooms, including a master suite complete with an en suite bathroom, ensuring privacy and convenience for the occupants. The heart of the home is the open plan kitchen diner, which provides an ideal space for family gatherings and entertaining guests. This area is designed to be both functional and inviting, making it a delightful spot for culinary creations and shared meals. The lounge, which overlooks and leads to the stunning private garden, offers a serene retreat where one can relax and enjoy the beauty of the outdoors.

- Immaculately presented detached family home
- Four spacious bedrooms, en suite to the master bedroom
- Open plan dining kitchen
- Bright and airy lounge, overlooking private enclosed garden
- Side and rear gardens with a range of mature plants and patio area
- Popluar village location close to reputable school
- A range of shops, restaurants and amenities nearby, including network links to the A1, M18 & M1
- Garage and driveway for multiple vehicles
- Double glazing, gas central heating and downstairs WC
- Viewing is a must to appreciate the size and composition on offer