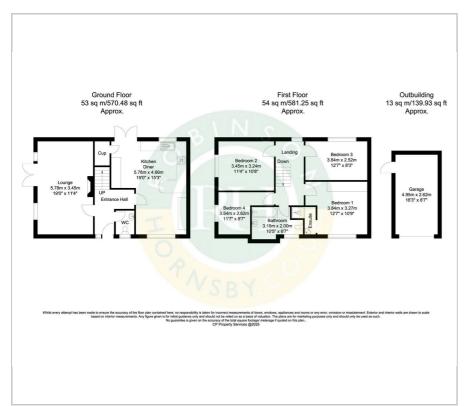

re to capture the hearts of many.

- Immaculately presented detached family home
- Four spacious bedrooms, en suite to the master bedroom
- Open plan dining kitchen
- Bright and airy lounge, overlooking private enclosed garden
- Side and rear gardens with a range of mature plants and patio area
- Popluar village location close to reputable school
- A range of shops, restaurants and amenities nearby, including network links to the A1, M18 & M1
- Garage and driveway for multiple vehicles
- Double glazing, gas central heating and downstairs WC
- Viewing is a must to appreciate the size and composition on offer

## Viewing

Please contact our Office on 01302 751616 if you wish to arrange a viewing appointment for this property or require further information.











## Floor Plan Area Map





## **Energy Efficiency Graph**













These particulars, whilst believed to be accurate are set out as a general outline only for guidance and do not constitute any part of an offer or contract. Intending purchasers should not rely on them as statements of representation of fact, but must satisfy themselves by inspection or otherwise as to their accuracy. No person in this firms employment has the authority to make or give any representation or warranty in respect of the property.