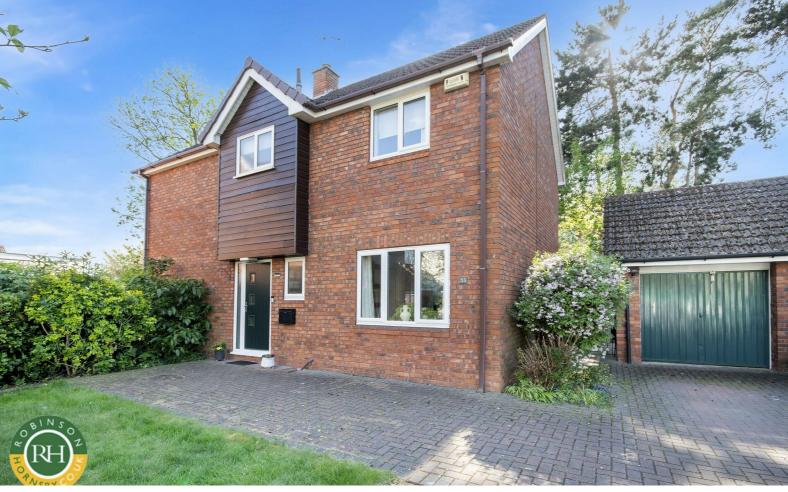

## 53 Airedale Avenue Tickhill, Doncaster, DN11 9UJ £375,000

Tucked away in a quiet cul-de-sac on Airedale Avenue, Tickhill, Doncaster, this beautifully presented detached house offers a perfect blend of comfort and style. The property boasts four spacious bedrooms, including a master suite complete with an en suite bathroom, ensuring privacy and convenience for the occupants. The heart of the home is the open plan kitchen diner, which provides an ideal space for family gatherings and entertaining guests. This area is designed to be both functional and inviting, making it a delightful spot for culinary creations and shared meals. The lounge, which overlooks and leads to the stunning private garden, offers a serene retreat where one can relax and enjoy the beauty of the outdoors.

- Immaculately presented detached family home
- Four spacious bedrooms, en suite to the master bedroom
- Open plan dining kitchen
- Bright and airy lounge, overlooking private enclosed garden
- Side and rear gardens with a range of mature plants and patio area
- Popluar village location close to reputable school
- A range of shops, restaurants and amenities nearby, including network links to the A1, M18 & M1
- Garage and driveway for multiple vehicles
- Double glazing, gas central heating and downstairs WC
- Viewing is a must to appreciate the size and composition on offer