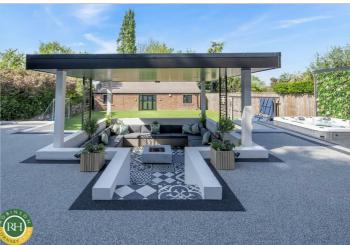

To the rear of the grounds is a self contained one bedroomed annex, with living kitchen, shower room and bedroom.

The gardens are low maintenance, enjoy a high degree of privacy, and incorporate private patio and seating areas along with large covered, sunken seating area with firepit.

To the front is extensive parking for numerous vehicles and triple garage with remote doors.

The front of the site retains a BUILDING PLOT (ref - 23/02105/FUL) with full consent for a further detached dwelling.