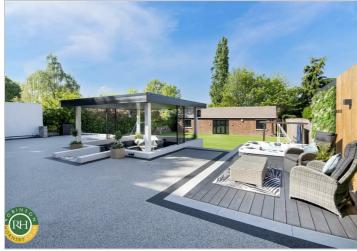

To the rear of the grounds is a self contained one bedroomed annex, with living kitchen, shower room and bedroom.

The gardens are low maintenance, enjoy a high degree of privacy, and incorporate private patio and seating areas along with large covered, sunken seating area with firepit.

To the front is extensive parking for numerous vehicles and triple garage with remote doors.

The front of the site retains a BUILDING PLOT (ref - 23/02105/FUL) with full consent for a further detached dwelling.