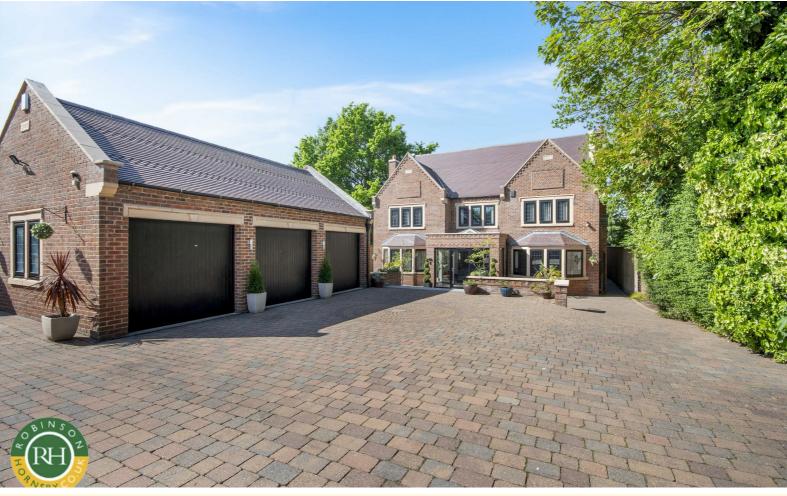

# 58 Bawtry Road Doncaster, DN4 7BQ

## Asking Price £1,650,000

Located within this exclusive residential setting, an a generous 0.45 acre site, a truly exceptional detached residence, which has been appointed and presented to the highest possible standards throughout.

No expense has been spared in creating this outstanding property, designed with family living in mind, having extensive rear open plan living space incorporating living, leisure, dining and kitchen areas. The ground floor is complemented with two private reception rooms, along with WC and utility room.

To the front is extensive parking for numerous vehicles and triple garage with remote doors.

The front of the site retains a BUILDING PLOT (ref - 23/02105/FUL) with full consent for a further detached dwelling.

- magnificent detached property with annex and building plot
- luxury contemporary living of around 6,000sq ft (inc annex and garage)
- triple garage and extensive further parking, 'in an out' entrance gates
- low maintenance grounds of nearly half an acre with private seating areas
- both open plan and private reception areas
- superb master bedroom suite
- 5 en suite bedrooms
- close to rail and motorway network
- easy access to Lakeside shopping and leisure
- SIGNIFICANT STAMP DUTY SAVING DUE TO ANNEX (ask agent)