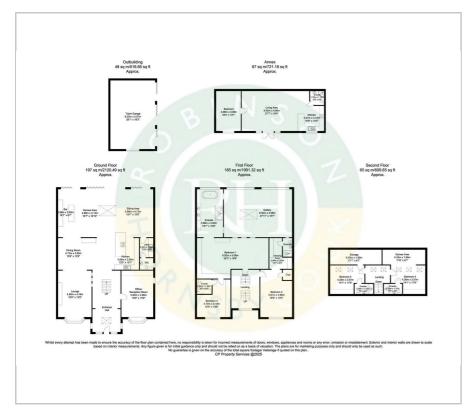

### Floor Plan Area Map

No expense has been spared in creating this outstanding property, designed with family living in mind, having extensive rear open plan living space incorporating living, leisure, dining and kitchen areas. The ground floor is complemented with two private reception rooms, along with WC and utility room.

The first floor provides a lavishly appointed master bedroom suite, along with two further en suite bedrooms, one with dressing room. On the second floor are two large en suite bedrooms, ideal for older children or guests.

To the rear of the grounds is a self contained one bedroomed annex, with living kitchen, shower room and bedroom.

The gardens are low maintenance, enjoy a high degree of privacy, and incorporate private patio and seating areas along with large covered, sunken seating area with firepit.

To the front is extensive parking for numerous vehicles and triple garage with remote doors.

The front of the site retains a BUILDING PLOT (ref - 23/02105/FUL) with full consent for a further detached dwelling.