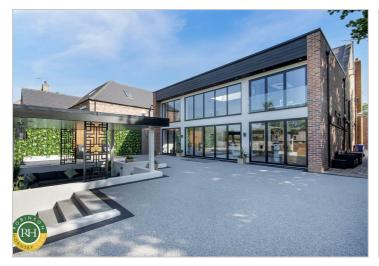

To the rear of the grounds is a self contained one bedroomed annex, with living kitchen, shower room and bedroom.

The gardens are low maintenance, enjoy a high degree of privacy, and incorporate private patio and seating areas along with large covered, sunken seating area with firepit.