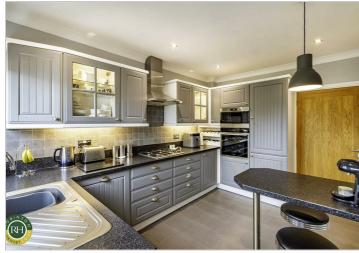

# Offers In The Region Of £450,000

A truly stunning 3 bedroom detached bungalow positioned on this very sought after residential road and presented to show home standard. Located within easy reach of an array of amenities within Bawtry including restaurants, cafes and boutique shops. The accommodation comprises: entrance hall with storage cupboard, inviting lounge with two feature church style windows and a fireplace, bi folding doors lead to a glass roof extension boasting underfloor heating and access to the gardens, kitchen/breakfast room with door to rear, generous master bedroom boasting a range of quality fitted wardrobes with dressing table, ensuite shower room, further two double bedrooms both with modern sliding fitted wardrobes and a stunning bathroom with traditional freestanding slipper bath. Outside there is a blockpaved driveway having two vehicular access points in turn leading to storage garage (remote door) fitted with wall and base cupboards, housing the boiler. Side access to beautiful rear gardens with tiered blockpaving, decorative buxus hedging, shrubs and plants for decoration and privacy.

- Stunning detached bungalow built in 2000
- Generous master bedroom with an array of fitted furniture and ensuite
- Landscaped gardens with tiered patios
- Glass roof extension with underfloor heating
- Further two bedrooms with sliding modern wardrboes
- Delightful bathroom with free standing slipper bath and traditional suite
- KItchen with breakfast bar and door to rear garden
- An array of amenities closeby in Bawtry
- Driveway with storage garage fitted with cupboards
- Easy access (external and internal) for those with mobility issues