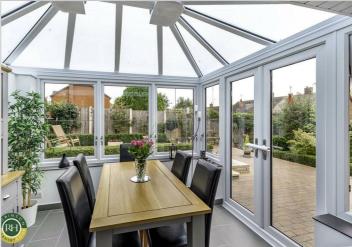

# Offers In The Region Of £450,000

A truly stunning 3 bedroom detached bungalow positioned on this very sought after residential road and presented to show home standard. Located within easy reach of an array of amenities within Bawtry including restaurants, cafes and boutique shops. The accommodation comprises: entrance hall with storage cupboard, inviting lounge with two feature church style windows and a fireplace, bi folding doors lead to a glass roof extension boasting underfloor heating and access to the gardens, kitchen/breakfast room with door to rear, generous master bedroom boasting a range of quality fitted wardrobes with dressing table, ensuite shower room, further two double bedrooms both with modern sliding fitted wardrobes and a stunning bathroom with traditional freestanding slipper bath. Outside there is a blockpaved driveway having two vehicular access points in turn leading to storage garage (remote door) fitted with wall and base cupboards, housing the boiler. Side access to beautiful rear gardens with tiered blockpaving, decorative buxus hedging, shrubs and plants for decoration and privacy.

- Stunning detached bungalow built in 2000
- Generous master bedroom with an array of fitted furniture and ensuite
- Landscaped gardens with tiered patios
- Glass roof extension with underfloor heating
- Further two bedrooms with sliding modern wardrboes
- Delightful bathroom with free standing slipper bath and traditional suite
- KItchen with breakfast bar and door to rear garden
- An array of amenities closeby in Bawtry
- Driveway with storage garage fitted with cupboards
- Easy access (external and internal) for those with mobility issues