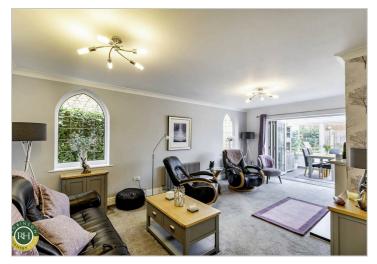

# Offers In The Region Of £450,000

A truly stunning 3 bedroom detached bungalow positioned on this very sought after residential road and presented to show home standard. Located within easy reach of an array of amenities within Bawtry including restaurants, cafes and boutique shops. The accommodation comprises: entrance hall with storage cupboard, inviting lounge with two feature church style windows and a fireplace, bi folding doors lead to a glass roof extension boasting underfloor heating and access to the gardens, kitchen/breakfast room with door to rear, generous master bedroom boasting a range of quality fitted wardrobes with dressing table, ensuite shower room, further two double bedrooms both with modern sliding fitted wardrobes and a stunning bathroom with traditional freestanding slipper bath. Outside there is a blockpaved driveway having two vehicular access points in turn leading to storage garage (remote door) fitted with wall and base cupboards, housing the boiler. Side access to beautiful rear gardens with tiered blockpaving, decorative buxus hedging, shrubs and plants for decoration and privacy.

- Stunning detached bungalow built in 2000
- Generous master bedroom with an array of fitted furniture and ensuite
- Landscaped gardens with tiered patios
- Glass roof extension with underfloor heating
- Further two bedrooms with sliding modern wardrboes
- Delightful bathroom with free standing slipper bath and traditional suite
- KItchen with breakfast bar and door to rear garden
- An array of amenities closeby in Bawtry
- Driveway with storage garage fitted with cupboards
- Easy access (external and internal) for those with mobility issues