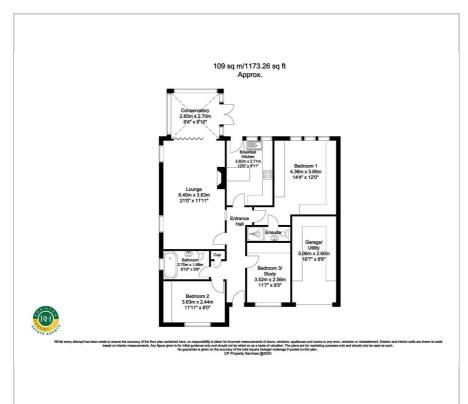

#### Floor Plan Area Map

# Offers In The Region Of £450,000

A truly stunning 3 bedroom detached bungalow positioned on this very sought after residential road and presented to show home standard. Located within easy reach of an array of amenities within Bawtry including restaurants, cafes and boutique shops. The accommodation comprises: entrance hall with storage cupboard, inviting lounge with two feature church style windows and a fireplace, bi folding doors lead to a glass roof extension boasting underfloor heating and access to the gardens, kitchen/breakfast room with door to rear, generous master bedroom boasting a range of quality fitted wardrobes with dressing table, ensuite shower room, further two double bedrooms both with modern sliding fitted wardrobes and a stunning bathroom with traditional freestanding slipper bath. Outside there is a blockpaved driveway having two vehicular access points in turn leading to storage garage (remote door) fitted with wall and base cupboards, housing the boiler. Side access to beautiful rear gardens with tiered blockpaving, decorative buxus hedging, shrubs and plants for decoration and privacy.