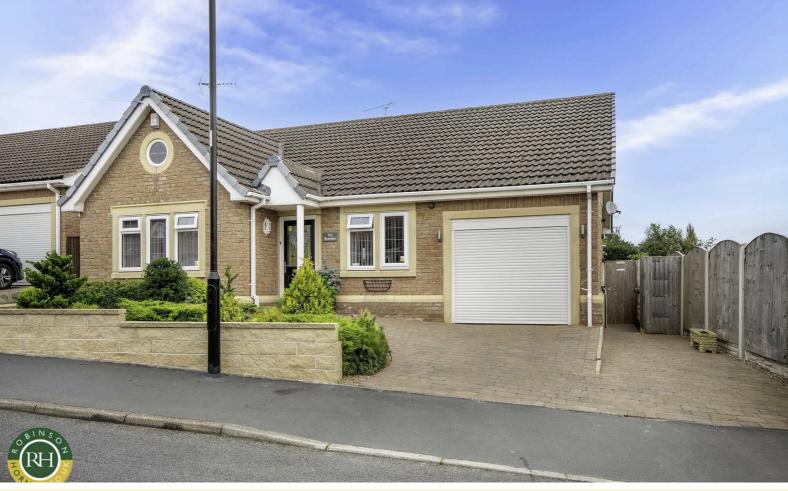

## Elm Tree Drive

Bawtry, Doncaster, DN10 6LF

# Offers In The Region Of £450,000

A truly stunning 3 bedroom detached bungalow positioned on this very sought after residential road and presented to show home standard. Located within easy reach of an array of amenities within Bawtry including restaurants, cafes and boutique shops. The accommodation comprises: entrance hall with storage cupboard, inviting lounge with two feature church style windows and a fireplace, bi folding doors lead to a glass roof extension boasting underfloor heating and access to the gardens, kitchen/breakfast room with door to rear, generous master bedroom boasting a range of quality fitted wardrobes with dressing table, ensuite shower room, further two double bedrooms both with modern sliding fitted wardrobes and a stunning bathroom with traditional freestanding slipper bath. Outside there is a blockpaved driveway having two vehicular access points in turn leading to storage garage (remote door) fitted with wall and base cupboards, housing the boiler. Side access to beautiful rear gardens with tiered blockpaving, decorative buxus hedging, shrubs and plants for decoration and privacy.