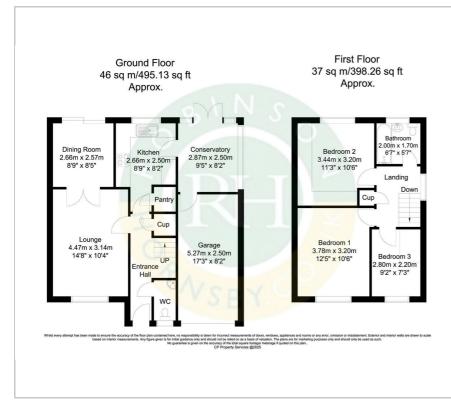

bedrooms, one with fitted wardrobes, the family bathroom is well-equipped, ensuring convenience for all residents. Outside, the property benefits from parking and single garage. The location is particularly appealing, with local shops and schools just a short distance away, enhancing the convenience of daily life. NO ONWARD CHAIN.

#### Viewing

Please contact our Office on 01302 751616 if you wish to arrange a viewing appointment for this property or require further information.

- Three bedrooms, one with fitted wadrobes
- Detached property within cul-de-sac postion
- Schools and shops within walking distance
- Bus routes closeby
- Through lounge/dining room
- Ground floor WC
- Conservatory
- White bathroom suite
- No onward chain
- Private rear garden



#### Floor Plan

### Area Map





## Energy Efficiency Graph





These particulars, whilst believed to be accurate are set out as a general outline only for guidance and do not constitute any part of an offer or contract. Intending purchasers should not rely on them as statements of representation of fact, but must satisfy themselves by inspection or otherwise as to their accuracy. No person in this firms employment has the authority to make or give any representation or warranty in respect of the property.

Robinson Hornsby, 12 Market Place, Tickhill, Doncaster, South Yorkshire, DN11 9HT Tel: 01302 751616 Email: enquiries@robinsonhornsby.co.uk https://www.robinsonhornsby.co.uk