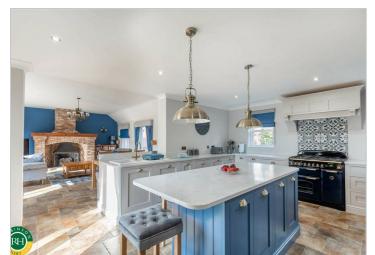

## The Farm House Norwith Hill Newington, Near Bawtry, DN10 6BU Offers Over £1,000,000

BEAUTIFUL DETACHED FAMILY HOME WITH STUNNING VIEWS AND ADJOINING LAND. The Farm House is a truly outstanding property in an idyllic setting within walking distance of the vibrant town of Bawtry. Presented and maintained to an exceptional standard, this impressive home provides flexible family space over 3 floors. The spacious hallway leads to a light filled, open plan dining kitchen with fitted bench seating and multiple integrated appliances, including a zoned wine fridge, dishwasher, fridge/freezer and gas range style cooker. This opens directly to the family room, which has a feature fireplace and gives access to the wraparound gardens and terraces. There are two further generous reception spaces on this floor, currently used as a formal sitting room and play room. The first floor provides 4 double bedrooms, one with walk in wardrobe and en suite and a newly installed luxury shower room. To the second floor there are 4 further rooms, offering a variety of options, including bedrooms, office and leisure space. There are two en suite shower rooms and separate bathroom. Outside there are delightful gardens, enjoying a high degree of seclusion whilst taking advantage of the stunning views. Double garage. double car port, further parking bay. Extensive area of adjoining land amounting to 1.75 acres. Excellent schools are available locally.