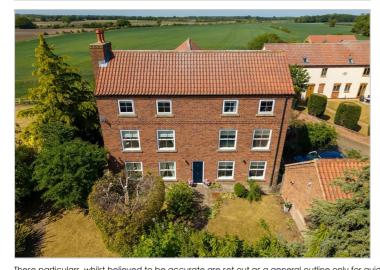

## The Farm House Norwith Hill Newington, Near Bawtry, DN10 6BU Offers Over £1,000,000

BEAUTIFUL DETACHED FAMILY HOME WITH STUNNING VIEWS AND ADJOINING LAND. The Farm House is a truly outstanding property in an idyllic setting within walking distance of the vibrant town of Bawtry. Presented and maintained to an exceptional standard, this impressive home provides flexible family space over 3 floors. The spacious hallway leads to a light filled, open plan dining kitchen with fitted bench seating and multiple integrated appliances, including a zoned wine fridge, dishwasher, fridge/freezer and gas range style cooker. This opens directly to the family room, which has a feature fireplace and gives access to the wraparound gardens and terraces. There are two further generous reception spaces on this floor, currently used as a formal sitting room and play room. The first floor provides 4 double bedrooms, one with walk in wardrobe and en suite and a newly installed luxury shower room. To the second floor there are 4 further rooms, offering a variety of options, including bedrooms, office and leisure space. There are two en suite shower rooms and separate bathroom. Outside there are delightful gardens, enjoying a high degree of seclusion whilst taking advantage of the stunning views. Double garage. double car port, further parking bay. Extensive area of adjoining land amounting to 1.75 acres. Excellent schools are available locally.