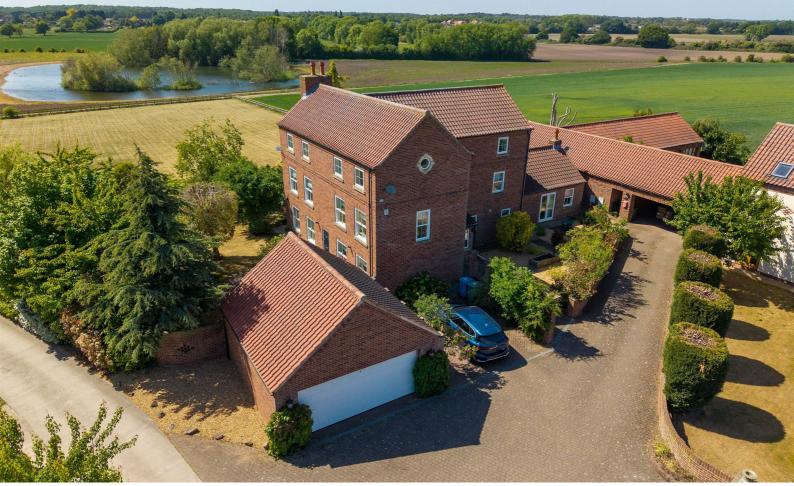

## The Farm House Norwith Hill Newington, Near Bawtry, DN10 6BU Offers Over £1,000,000

BEAUTIFUL DETACHED FAMILY HOME WITH STUNNING VIEWS AND ADJOINING LAND. The Farm House is a truly outstanding property in an idyllic setting within walking distance of the vibrant town of Bawtry. Presented and maintained to an exceptional standard, this impressive home provides flexible family space over 3 floors. The spacious hallway leads to a light filled, open plan dining kitchen with fitted bench seating and multiple integrated appliances, including a zoned wine fridge, dishwasher, fridge/freezer and gas range style cooker. This opens directly to the family room, which has a feature fireplace and gives access to the wraparound gardens and terraces. There are two further generous reception spaces on this floor, currently used as a formal sitting room and play room. The first floor provides 4 double bedrooms, one with walk in wardrobe and en suite and a newly installed luxury shower room. To the second floor there are 4 further rooms, offering a variety of options, including bedrooms, office and leisure space. There are two en suite shower rooms and separate bathroom. Outside there are delightful gardens, enjoying a high degree of seclusion whilst taking advantage of the stunning views. Double garage. double car port, further parking bay. Extensive area of adjoining land amounting to 1.75 acres. Excellent schools are available locally.

- Stunning detached family home
- Panoramic views
- Bespoke open plan kitchen/dining family room
- Additional office/gym or entertaining spaces
- Six double bedrooms and 3 modern ensuite shower
- Recently fitted shower room and bathroom by Porcelanosa
- Double garage, carport and visitor parking
- 1.75 acres of adjoining land
- Gas central heating