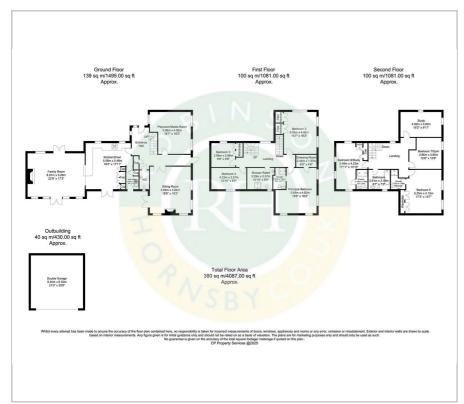

here are delightful gardens, enjoying a high degree of seclusion whilst taking advantage of the stunning views. Double garage. double car port, further parking bay. Extensive area of adjoining land amounting to 1.75 acres. Excellent schools are available locally.

- Stunning detached family home
- Panoramic views
- Bespoke open plan kitchen/dining family room
- Additional office/gym or entertaining spaces
- Six double bedrooms and 3 modern ensuite shower
- Recently fitted shower room and bathroom by Porcelanosa
- Double garage, carport and visitor parking
- 1.75 acres of adjoining land
- Gas central heating

## Viewing

Please contact our Office on 01302 751616 if you wish to arrange a viewing appointment for this property or require further information.











## Floor Plan Area Map





## **Energy Efficiency Graph**













These particulars, whilst believed to be accurate are set out as a general outline only for guidance and do not constitute any part of an offer or contract. Intending purchasers should not rely on them as statements of representation of fact, but must satisfy themselves by inspection or otherwise as to their accuracy. No person in this firms employment has the authority to make or give any representation or warranty in respect of the property.