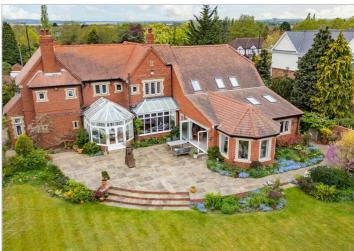

# Offers In The Region Of £1,400,000

Nestled discreetly along the prestigious Bawtry Road in Doncaster, this stunning detached house, dating back to the 1930's in one of the first original plots. This Arts and Crafts design family home offers a unique blend of original charm coupled seamlessly with modern comfort. With five spacious bedrooms, three of which boast their own ensuite bathrooms, this property is perfect for families seeking privacy or an ideal opportunity for multi generational living owing to the generous proportions and dual staircases. As you enter, you are greeted by an elegant panelled hall that sets the tone for the rest of the home. The formal lounge, featuring an exquisite fireplace, provides a warm and inviting space for relaxation and entertaining. The orangery offers ample versatility, allowing you to create the perfect environment for both social gatherings and quiet evenings at home to enjoy the gardens. The open plan kitchen living boasts solid wood bespoke units, underfloor heating and ample space to dine and relax. Outside, the generous plot provides parking for up to six vehicles, ensuring that you and your guests will never be short of space. This remarkable home is a rare find, situated in one of the most sought-after areas of Doncaster. Its combination of stunning architecture, spacious living areas, and prime location makes it an ideal choice for those looking to invest in a property that truly stands out.

- Elegant 'Arts and Crafts' design property
- Situated on this prestigious road in one of the first original plots
- 3 ensuite bedrooms
- Inviting formal lounge with stunning open fireplace
- Open plan living kitchen/living space taking in the gardens
- Spacious orangery with versatile layout
- Utility/boot room with integral double garage
- Stunning grounds with large terrace
- Perfectly proportioned for multi generational living
- Close proximity to schools, amenities and motorway networks