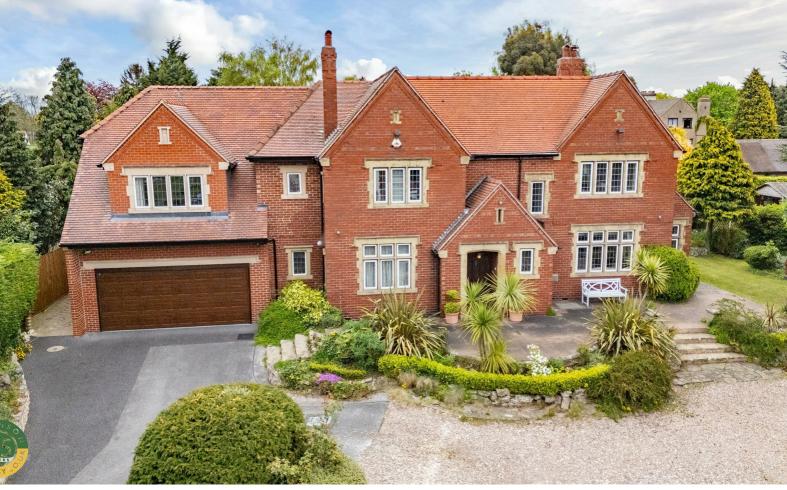

# 55 Bawtry Road

Bessacarr, Doncaster, DN4 7AA

# Offers In The Region Of £1,400,000

Nestled discreetly along the prestigious Bawtry Road in Doncaster, this stunning detached house, dating back to the 1930's in one of the first original plots. This Arts and Crafts design family home offers a unique blend of original charm coupled seamlessly with modern comfort. With five spacious bedrooms, three of which boast their own ensuite bathrooms, this property is perfect for families seeking privacy or an ideal opportunity for multi generational living owing to the generous proportions and dual staircases. As you enter, you are greeted by an elegant panelled hall that sets the tone for the rest of the home. The formal lounge, featuring an exquisite fireplace, provides a warm and inviting space for relaxation and entertaining. The orangery offers ample versatility, allowing you to create the perfect environment for both social gatherings and quiet evenings at home to enjoy the gardens. The open plan kitchen living boasts solid wood bespoke units, underfloor heating and ample space to dine and relax. Outside, the generous plot provides parking for up to six vehicles, ensuring that you and your guests will never be short of space. This remarkable home is a rare find, situated in one of the most sought-after areas of Doncaster. Its combination of stunning architecture, spacious living areas, and prime location makes it an ideal choice for those looking to invest in a property that truly stands out.

- Elegant 'Arts and Crafts' design property
- Situated on this prestigious road in one of the first original plots
- 3 ensuite bedrooms
- Inviting formal lounge with stunning open fireplace
- Open plan living kitchen/living space taking in the gardens
- Spacious orangery with versatile layout
- Utility/boot room with integral double garage
- Stunning grounds with large terrace
- Perfectly proportioned for multi generational living
- Close proximity to schools, amenities and motorway networks