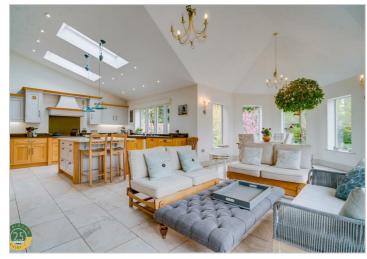

# Offers In The Region Of £1,400,000

Nestled discreetly along the prestigious Bawtry Road in Doncaster, this stunning detached house, dating back to the 1930's in one of the first original plots. This Arts and Crafts design family home offers a unique blend of original charm coupled seamlessly with modern comfort. With five spacious bedrooms, three of which boast their own ensuite bathrooms, this property is perfect for families seeking privacy or an ideal opportunity for multi generational living owing to the generous proportions and dual staircases. As you enter, you are greeted by an elegant panelled hall that sets the tone for the rest of the home. The formal lounge, featuring an exquisite fireplace, provides a warm and inviting space for relaxation and entertaining. The orangery offers ample versatility, allowing you to create the perfect environment for both social gatherings and quiet evenings at home to enjoy the gardens. The open plan kitchen living boasts solid wood bespoke units, underfloor heating and ample space to dine and relax. Outside, the generous plot provides parking for up to six vehicles, ensuring that you and your guests will never be short of space. This remarkable home is a rare find, situated in one of the most sought-after areas of Doncaster. Its combination of stunning architecture, spacious living areas, and prime location makes it an ideal choice for those looking to invest in a property that truly stands out.

- Elegant 'Arts and Crafts' design property
- Situated on this prestigious road in one of the first original plots
- 3 ensuite bedrooms
- Inviting formal lounge with stunning open fireplace
- Open plan living kitchen/living space taking in the gardens
- Spacious orangery with versatile layout
- Utility/boot room with integral double garage
- Stunning grounds with large terrace
- Perfectly proportioned for multi generational living
- Close proximity to schools, amenities and motorway networks