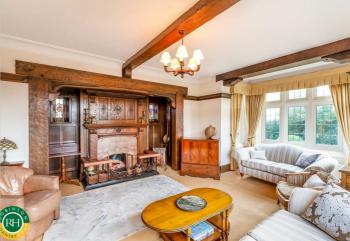

# Offers In The Region Of £1,400,000

Nestled discreetly along the prestigious Bawtry Road in Doncaster, this stunning detached house, dating back to the 1930's in one of the first original plots. This Arts and Crafts design family home offers a unique blend of original charm coupled seamlessly with modern comfort. With five spacious bedrooms, three of which boast their own ensuite bathrooms, this property is perfect for families seeking privacy or an ideal opportunity for multi generational living owing to the generous proportions and dual staircases. As you enter, you are greeted by an elegant panelled hall that sets the tone for the rest of the home. The formal lounge, featuring an exquisite fireplace, provides a warm and inviting space for relaxation and entertaining. The orangery offers ample versatility, allowing you to create the perfect environment for both social gatherings and quiet evenings at home to enjoy the gardens. The open plan kitchen living boasts solid wood bespoke units, underfloor heating and ample space to dine and relax. Outside, the generous plot provides parking for up to six vehicles, ensuring that you and your guests will never be short of space. This remarkable home is a rare find, situated in one of the most sought-after areas of Doncaster. Its combination of stunning architecture, spacious living areas, and prime location makes it an ideal choice for those looking to invest in a property that truly stands out.

- Elegant 'Arts and Crafts' design property
- Situated on this prestigious road in one of the first original plots
- 3 ensuite bedrooms
- Inviting formal lounge with stunning open fireplace
- Open plan living kitchen/living space taking in the gardens
- Spacious orangery with versatile layout
- Utility/boot room with integral double garage
- Stunning grounds with large terrace
- Perfectly proportioned for multi generational living
- Close proximity to schools, amenities and motorway networks