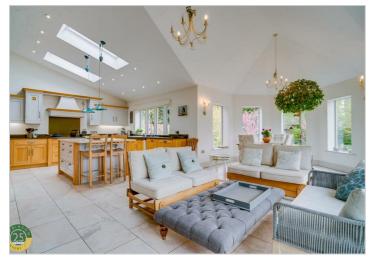

# Offers In The Region Of £1,400,000

Nestled discreetly along the prestigious Bawtry Road in Doncaster, this stunning detached house, dating back to the 1930's in one of the first original plots. This Arts and Crafts design family home offers a unique blend of original charm coupled seamlessly with modern comfort. With five spacious bedrooms, three of which boast their own ensuite bathrooms, this property is perfect for families seeking both privacy or an option for dependant relatives As you enter, you are greeted by an elegant panelled hall that sets the tone for the rest of the home. The formal lounge, featuring an exquisite fireplace, provides a warm and inviting space for relaxation and entertaining. The orangery offers ample versatility, allowing you to create the perfect environment for both social gatherings and quiet evenings at home to enjoy the gardens. The open plan kitchen living boasts solid wood bespoke units, underfloor heating and ample space to dine and relax. Outside, the generous plot provides parking for up to six vehicles, ensuring that you and your guests will never be short of space. This remarkable home is a rare find, situated in one of the most sought-after areas of Doncaster. Its combination of stunning architecture, spacious living areas, and prime location makes it an ideal choice for those looking to invest in a property that truly stands out.

- Elegant 'Arts and Crafts' design property
- Situated on this prestigious road in one of the first original plots
- 3 ensuite bedrooms
- Inviting formal lounge with stunning open fireplace
- Open plan living kitchen/living space taking in the gardens
- Spacious orangery with versatile layout
- Utility/boot room with integral double garage
- Stunning grounds with large terrace
- Delightful inner hall with original panelling
- Close proximity to schools, amenities and motorway networks