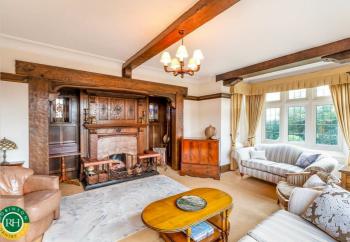

# Offers In The Region Of £1,400,000

Nestled discreetly along the prestigious Bawtry Road in Doncaster, this stunning detached house, dating back to the 1930's in one of the first original plots. This Arts and Crafts design family home offers a unique blend of original charm coupled seamlessly with modern comfort. With five spacious bedrooms, three of which boast their own ensuite bathrooms, this property is perfect for families seeking both privacy or an option for dependant relatives As you enter, you are greeted by an elegant panelled hall that sets the tone for the rest of the home. The formal lounge, featuring an exquisite fireplace, provides a warm and inviting space for relaxation and entertaining. The orangery offers ample versatility, allowing you to create the perfect environment for both social gatherings and quiet evenings at home to enjoy the gardens. The open plan kitchen living boasts solid wood bespoke units, underfloor heating and ample space to dine and relax. Outside, the generous plot provides parking for up to six vehicles, ensuring that you and your guests will never be short of space. This remarkable home is a rare find, situated in one of the most sought-after areas of Doncaster. Its combination of stunning architecture, spacious living areas, and prime location makes it an ideal choice for those looking to invest in a property that truly stands out.

- Elegant 'Arts and Crafts' design property
- Situated on this prestigious road in one of the first original plots
- 3 ensuite bedrooms
- Inviting formal lounge with stunning open fireplace
- Open plan living kitchen/living space taking in the gardens
- Spacious orangery with versatile layout
- Utility/boot room with integral double garage
- Stunning grounds with large terrace
- Delightful inner hall with original panelling
- Close proximity to schools, amenities and motorway networks