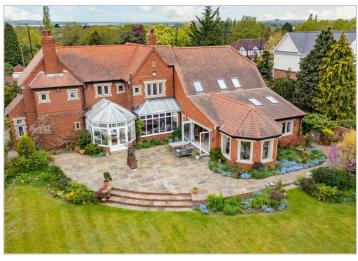

# 55 Bawtry Road

Bessacarr, Doncaster, DN4 7AA

# Offers In The Region Of £1,400,000

Nestled discreetly along the prestigious Bawtry Road in Doncaster, this stunning detached house, dating back to the 1930's in one of the first original plots. This Arts and Crafts design family home offers a unique blend of original charm coupled seamlessly with modern comfort. With five spacious bedrooms, three of which boast their own ensuite bathrooms, this property is perfect for families seeking both privacy or an option for dependant relatives As you enter, you are greeted by an elegant panelled hall that sets the tone for the rest of the home. The formal lounge, featuring an exquisite fireplace, provides a warm and inviting space for relaxation and entertaining. The orangery offers ample versatility, allowing you to create the perfect environment for both social gatherings and quiet evenings at home to enjoy the gardens. The open plan kitchen living boasts solid wood bespoke units, underfloor heating and ample space to dine and relax. Outside, the generous plot provides parking for up to six vehicles, ensuring that you and your guests will never be short of space. This remarkable home is a rare find, situated in one of the most sought-after areas of Doncaster. Its combination of stunning architecture, spacious living areas, and prime location makes it an ideal choice for those looking to invest in a property that truly stands out.