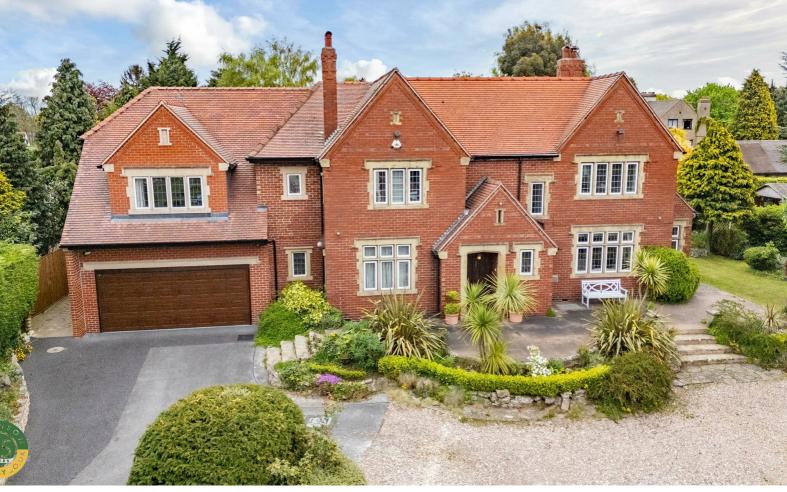

# 55 Bawtry Road

Bessacarr, Doncaster, DN4 7AA

# Offers In The Region Of £1,400,000

Nestled discreetly along the prestigious Bawtry Road in Doncaster, this stunning detached house, dating back to the 1930's in one of the first original plots. This Arts and Crafts design family home offers a unique blend of original charm coupled seamlessly with modern comfort. With five spacious bedrooms, three of which boast their own ensuite bathrooms, this property is perfect for families seeking both privacy or an option for dependant relatives As you enter, you are greeted by an elegant panelled hall that sets the tone for the rest of the home. The formal lounge, featuring an exquisite fireplace, provides a warm and inviting space for relaxation and entertaining. The orangery offers ample versatility, allowing you to create the perfect environment for both social gatherings and quiet evenings at home to enjoy the gardens. The open plan kitchen living boasts solid wood bespoke units, underfloor heating and ample space to dine and relax. Outside, the generous plot provides parking for up to six vehicles, ensuring that you and your guests will never be short of space. This remarkable home is a rare find, situated in one of the most sought-after areas of Doncaster. Its combination of stunning architecture, spacious living areas, and prime location makes it an ideal choice for those looking to invest in a property that truly stands out.

- Elegant 'Arts and Crafts' design property
- Situated on this prestigious road in one of the first original plots
- 3 ensuite bedrooms
- Inviting formal lounge with stunning open fireplace
- Open plan living kitchen/living space taking in the gardens
- Spacious orangery with versatile layout
- Utility/boot room with integral double garage
- Stunning grounds with large terrace
- Delightful inner hall with original panelling
- Close proximity to schools, amenities and motorway networks