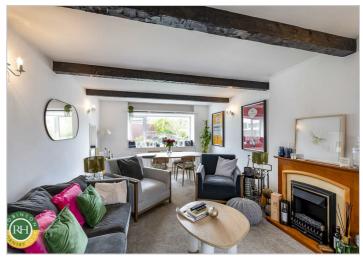

## Offers Around £250,000

Offering well proportioned family living, a three bedroom semi detached character cottage, attractively appointed internally and being within walking distance of central Tickhill. The property comprises; entrance hallway, cloaks/WC, spacious dual aspect lounge/dining room with feature fireplace and beams, fitted kitchen/dining room, garden room extension, three good sized bedrooms, bathroom with white suite and separate WC. Outside; private enclosed rear garden with storage shed and off road parking to the side. Offered for sale with NO ONWARD CHAIN early viewing is highly recommended to appreciate the accommodation on offer.

- Semi detached cottage
- Three bedrooms
- Fitted kitchen/dining room
- Garden room extension
- Dual aspect lounge/dining room
- Downstairs WC and bathroom with separate WC to first floor
- Private enclosed rear garden
- Off road parking to side
- No onward chain
- Early viewing is recommended