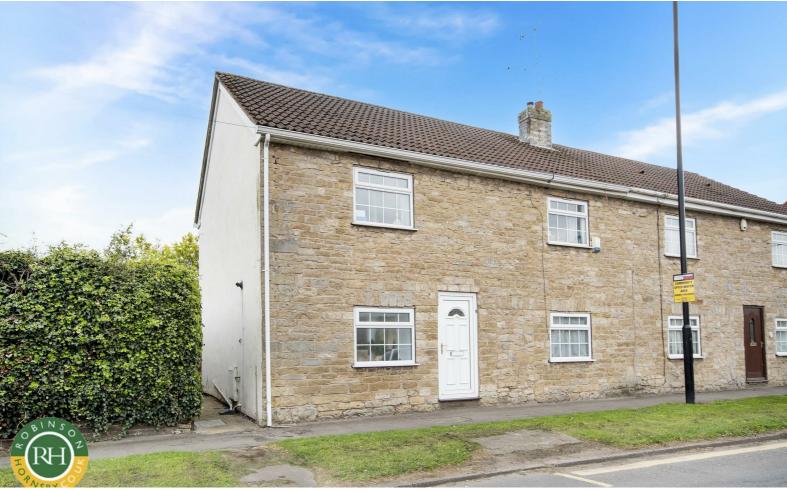

# 109 Sunderland Street

Tickhill, Doncaster, DN11 9QH

## Offers Around £250,000

Offering well proportioned family living, a three bedroom semi detached character cottage, attractively appointed internally and being within walking distance of central Tickhill. The property comprises; entrance hallway, cloaks/WC, spacious dual aspect lounge/dining room with feature fireplace and beams, fitted kitchen/dining room, garden room extension, three good sized bedrooms, bathroom with white suite and separate WC. Outside; private enclosed rear garden with storage shed and off road parking to the side. Offered for sale with NO ONWARD CHAIN early viewing is highly recommended to appreciate the accommodation on offer.

- Semi detached cottage
- Three bedrooms
- Fitted kitchen/dining room
- Garden room extension
- Dual aspect lounge/dining room
- Downstairs WC and bathroom with separate WC to first floor
- Private enclosed rear garden
- Off road parking to side
- No onward chain
- Early viewing is recommended