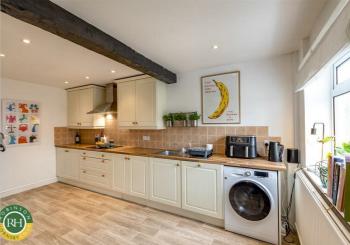

## Offers Around £250,000

Offering well proportioned family living, a three bedroom semi detached character cottage, attractively appointed internally and being within walking distance of central Tickhill. The property comprises; entrance hallway, cloaks/WC, spacious dual aspect lounge/dining room with feature fireplace and beams, fitted kitchen/dining room, garden room extension, three good sized bedrooms, bathroom with white suite and separate WC. Outside; private enclosed rear garden with storage shed and off road parking to the side. Offered for sale with NO ONWARD CHAIN early viewing is highly recommended to appreciate the accommodation on offer.

- Semi detached cottage
- Three bedrooms
- Fitted kitchen/dining room
- Garden room extension
- Dual aspect lounge/dining room
- Downstairs WC and bathroom with separate WC to first floor
- Private enclosed rear garden
- Off road parking to side
- No onward chain
- Early viewing is recommended