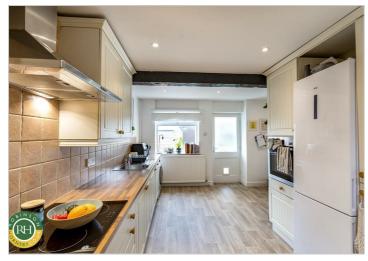

## Offers Around £250,000

Offering well proportioned family living, a three bedroom semi detached character cottage, attractively appointed internally and being within walking distance of central Tickhill. The property comprises; entrance hallway, cloaks/WC, spacious dual aspect lounge/dining room with feature fireplace and beams, fitted kitchen/dining room, garden room extension, three good sized bedrooms, bathroom with white suite and separate WC. Outside; private enclosed rear garden with storage shed and off road parking to the side. Offered for sale with NO ONWARD CHAIN early viewing is highly recommended to appreciate the accommodation on offer.

- Semi detached cottage
- Three bedrooms
- Fitted kitchen/dining room
- Garden room extension
- Dual aspect lounge/dining room
- Downstairs WC and bathroom with separate WC to first floor
- Private enclosed rear garden
- Off road parking to side
- No onward chain
- Early viewing is recommended