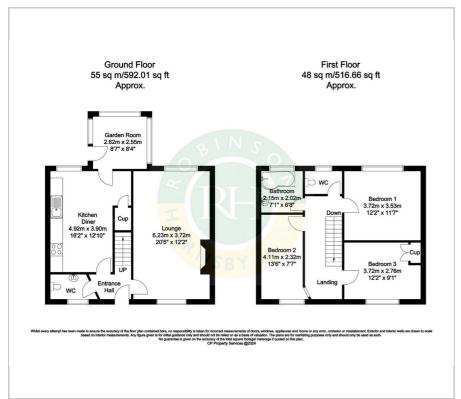

hen/dining room, garden room extension, three good sized bedrooms, bathroom with white suite and separate WC. Outside; private enclosed rear garden with storage shed and off road parking to the side. Offered for sale with NO ONWARD CHAIN early viewing is highly recommended to appreciate the accommodation on offer.

- Semi detached cottage
- Three bedrooms
- Fitted kitchen/dining room
- Garden room extension
- Dual aspect lounge/dining room
- Downstairs WC and bathroom with separate WC to first floor
- Private enclosed rear garden
- Off road parking to side
- No onward chain
- Early viewing is recommended

#### Viewing

Please contact our Office on 01302 751616 if you wish to arrange a viewing appointment for this property or require further information.











### Floor Plan Area Map





### **Energy Efficiency Graph**













These particulars, whilst believed to be accurate are set out as a general outline only for guidance and do not constitute any part of an offer or contract. Intending purchasers should not rely on them as statements of representation of fact, but must satisfy themselves by inspection or otherwise as to their accuracy. No person in this firms employment has the authority to make or give any representation or warranty in respect of the property.