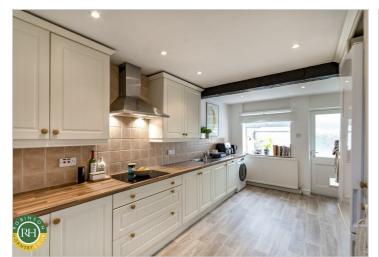

## Offers Around £250,000

Offering well proportioned family living, a three bedroom semi detached character cottage, attractively appointed internally and being within walking distance of central Tickhill. The property comprises; entrance hallway, cloaks/WC, spacious dual aspect lounge/dining room with feature fireplace and beams, fitted kitchen/dining room, garden room extension, three good sized bedrooms, bathroom with white suite and separate WC. Outside; private enclosed rear garden with storage shed and off road parking to the side. Offered for sale with NO ONWARD CHAIN early viewing is highly recommended to appreciate the accommodation on offer.

- Semi detached cottage
- Three bedrooms
- Fitted kitchen/dining room
- Garden room extension
- Dual aspect lounge/dining room
- Downstairs WC and bathroom with separate WC to first floor
- Private enclosed rear garden
- Off road parking to side
- No onward chain
- Early viewing is recommended